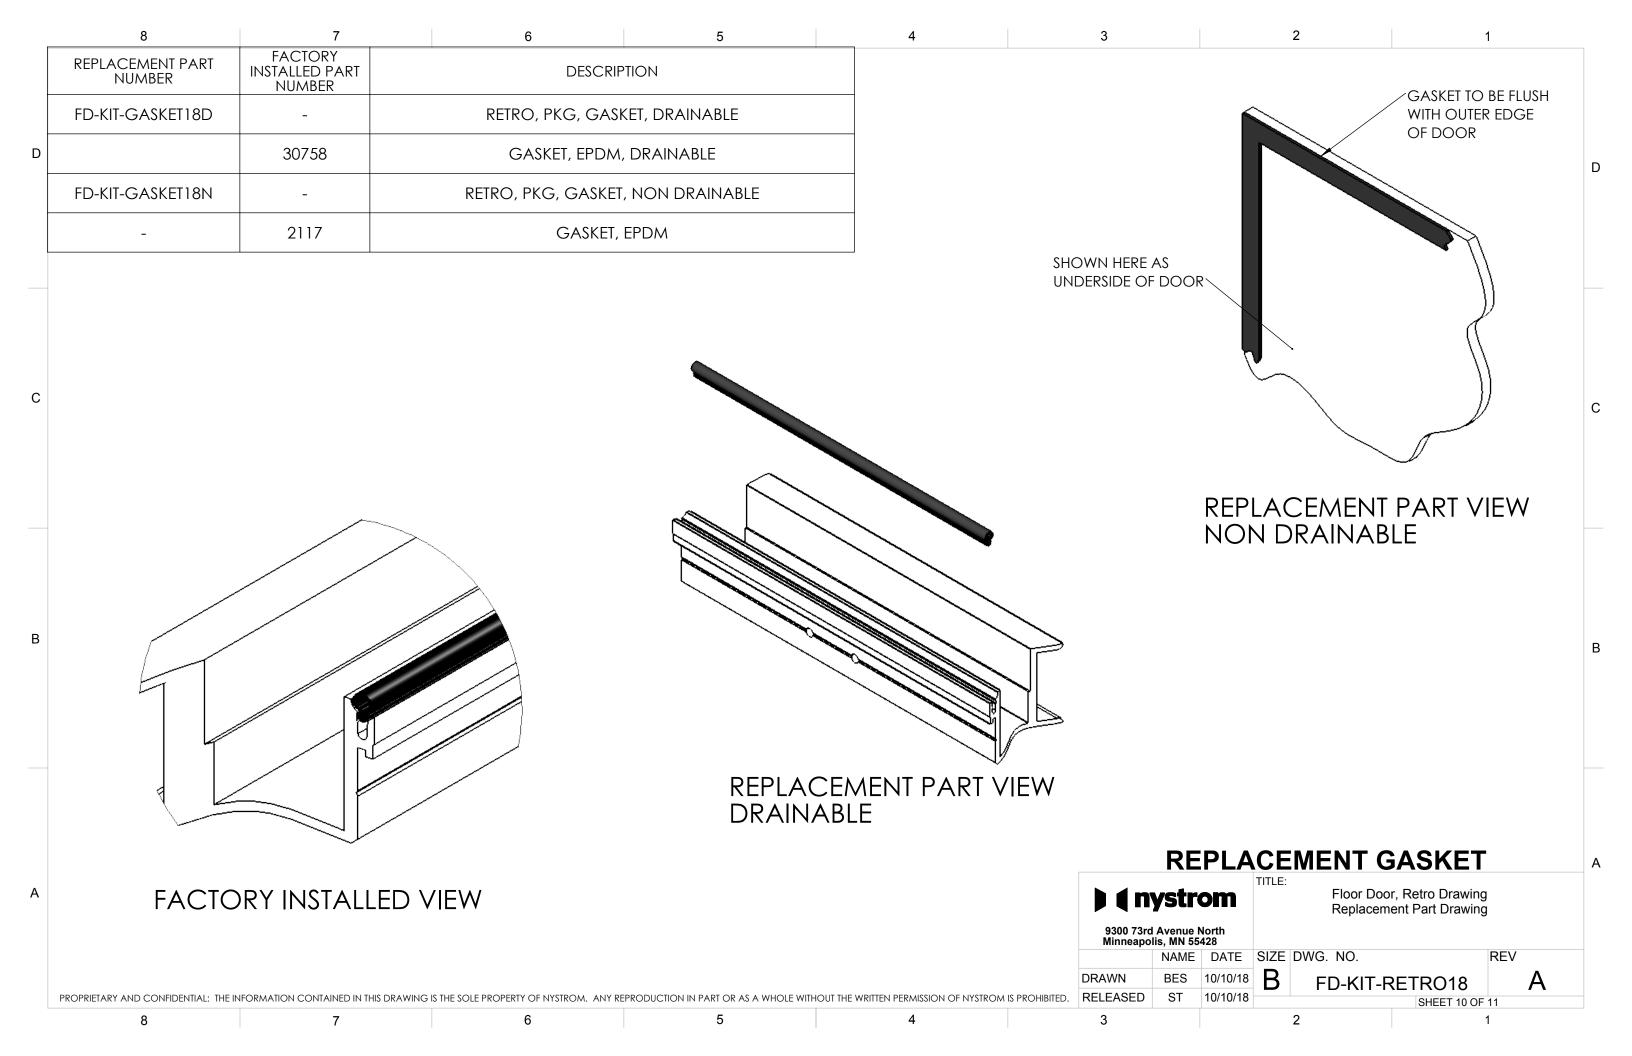

------|----|
| NAME DATE             |                 | SIZE     | DWG. NO. |           | REV                                    |    |
| DRAWN                 | BES             | 10/10/18 | В        | FD-KIT-F  | RETRO18                                | Α  |
| RELEASED ST 10/10/18  |                 |          |          | . 2 1(111 | SHEET 9 OF 1                           | 11 |
|                       |                 |          |          |           |                                        |    |

LATCH HOOK ATTACHED

TO DOOR\

FACTORY INSTALLED VIEW

PROPRIETARY AND CONFIDENTIAL: THE INFORMATION CONTAINED IN THIS DRAWING IS THE SOLE PROPERTY OF NYSTROM. ANY REPRODUCTION IN PART OR AS A WHOLE WITHOUT THE WRITTEN PERMISSION OF NYSTROM IS PROHIBITED.

HANDLE ATTACHED TO SAFETY GRATE