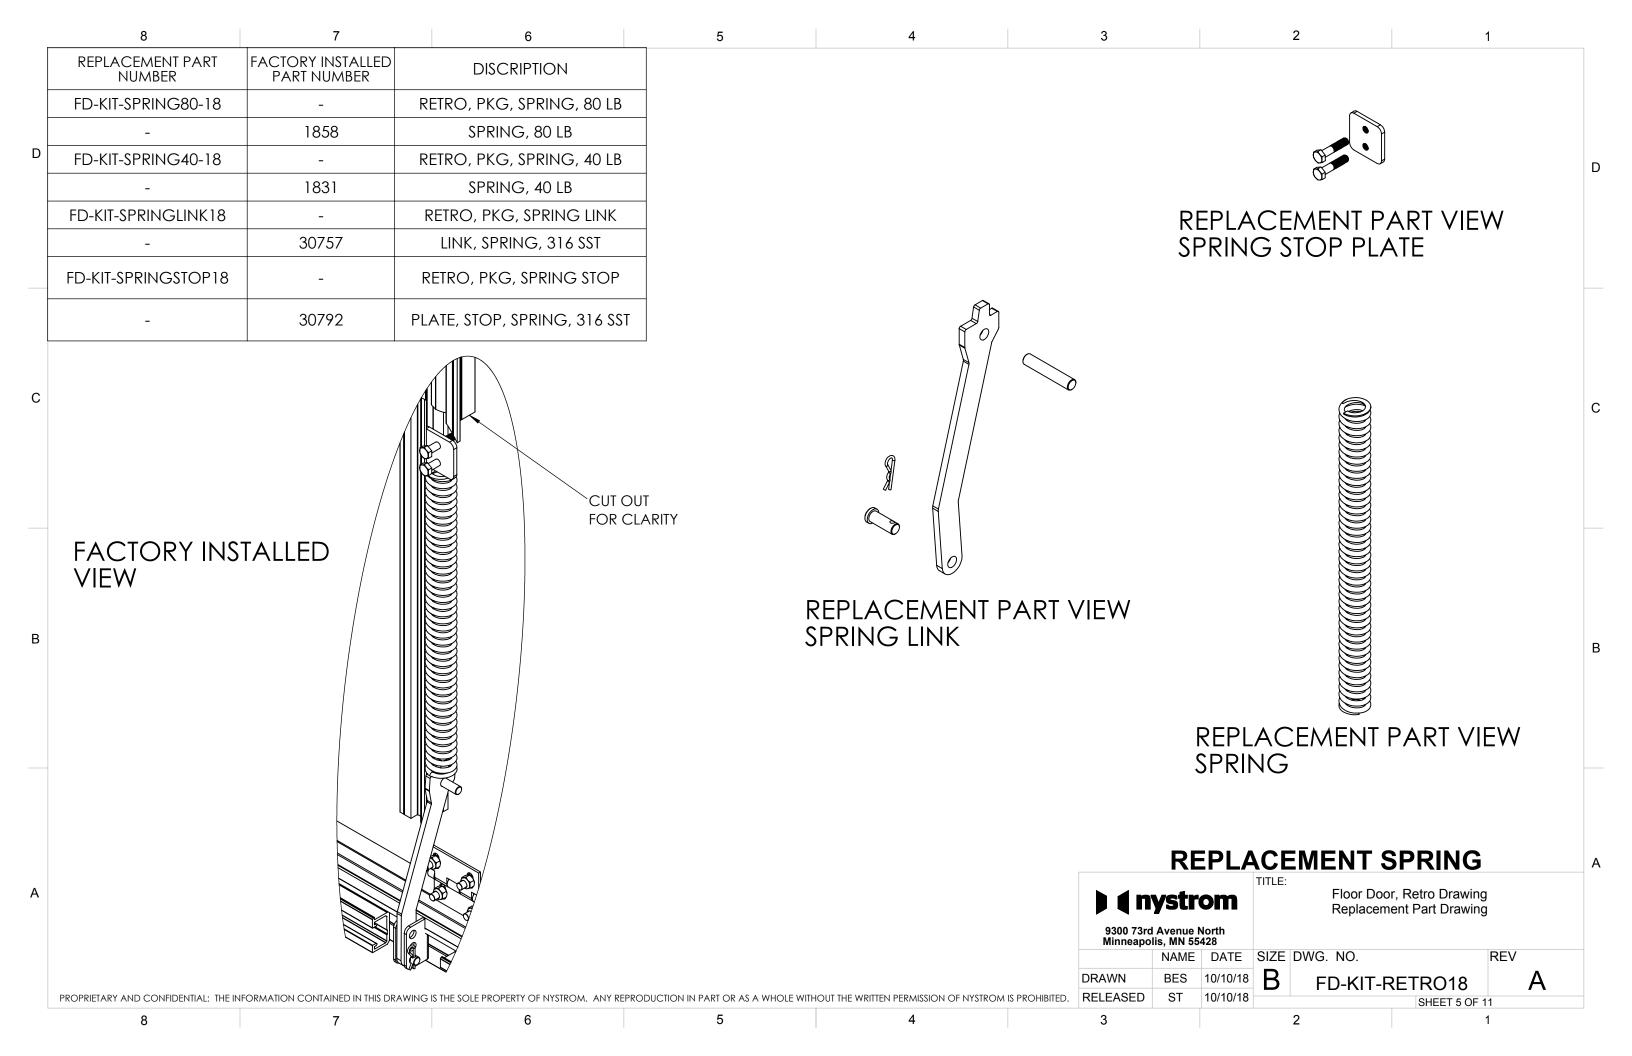

---|----------------------------------------------------|----------|--------------|-----|--|
|    |                                                 | NAME | DATE     | SIZE                                               | DWG. NO. |              | REV |  |
|    | DRAWN                                           | BES  | 10/10/18 | В                                                  | FD-KIT-R | RETRO18      | Α   |  |
| ). | RELEASED                                        | ST   | 10/10/18 |                                                    |          | SHEET 4 OF 1 | 1   |  |

PROPRIETARY AND CONFIDENTIAL: THE INFORMATION CONTAINED IN THIS DRAWING IS THE SOLE PROPERTY OF NYSTROM. ANY REPRODUCTION IN PART OR AS A WHOLE WITHOUT THE WRITTEN PERMISSION OF NYSTROM IS PROHIBITED.

8 7 6 5 4 3 2











REPLACEMENT PART VIEW

FACTORY INSTALLED VIEW

#### REPLACEMENT SAFETY GRATE PIVOT BRACKET A

| 9300 73rd Avenue North<br>Minneapolis, MN 55428 | TITLE:              | Floor Door, Retro Drawing Replacement Part Drawing |            |     |  |  |
|-------------------------------------------------|---------------------|----------------------------------------------------|------------|-----|--|--|
| NAME DATE                                       | SIZE                | DWG. NO.                                           |            | REV |  |  |
| DRAWN BES 10/10/18                              | $_{\perp}$ $_{f U}$ | FD-KIT-RETRO                                       | O18        | Α   |  |  |
| RELEASED ST 10/10/18                            |                     | SHE