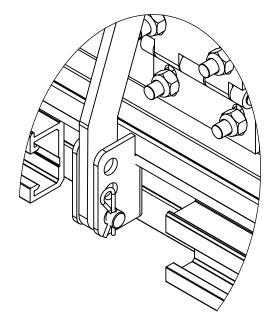

## REPLACEMENT FRAME SPRING BRACKET A

|    | 9300 73rd Avenue North<br>Minneapolis, MN 55428 |      |          | Floor Door, Retro Drawing Replacement Part Drawing |          |              |     |  |
|----|-------------------------------------------------|------|----------|----------------------------------------------------|----------|--------------|-----|--|
|    |                                                 | NAME | DATE     | SIZE                                               | DWG. NO. |              | REV |  |
|    | DRAWN                                           | BES  | 10/10/18 | В                                                  | FD-KIT-R | RETRO18      | Α   |  |
| ). | RELEASED                                        | ST   | 10/10/18 |                                                    |          | SHEET 4 OF 1 | 1   |  |

8 7 6 5 4 3 2

REPLACEMENT PART VIEW

FACTORY INSTALLED VIEW