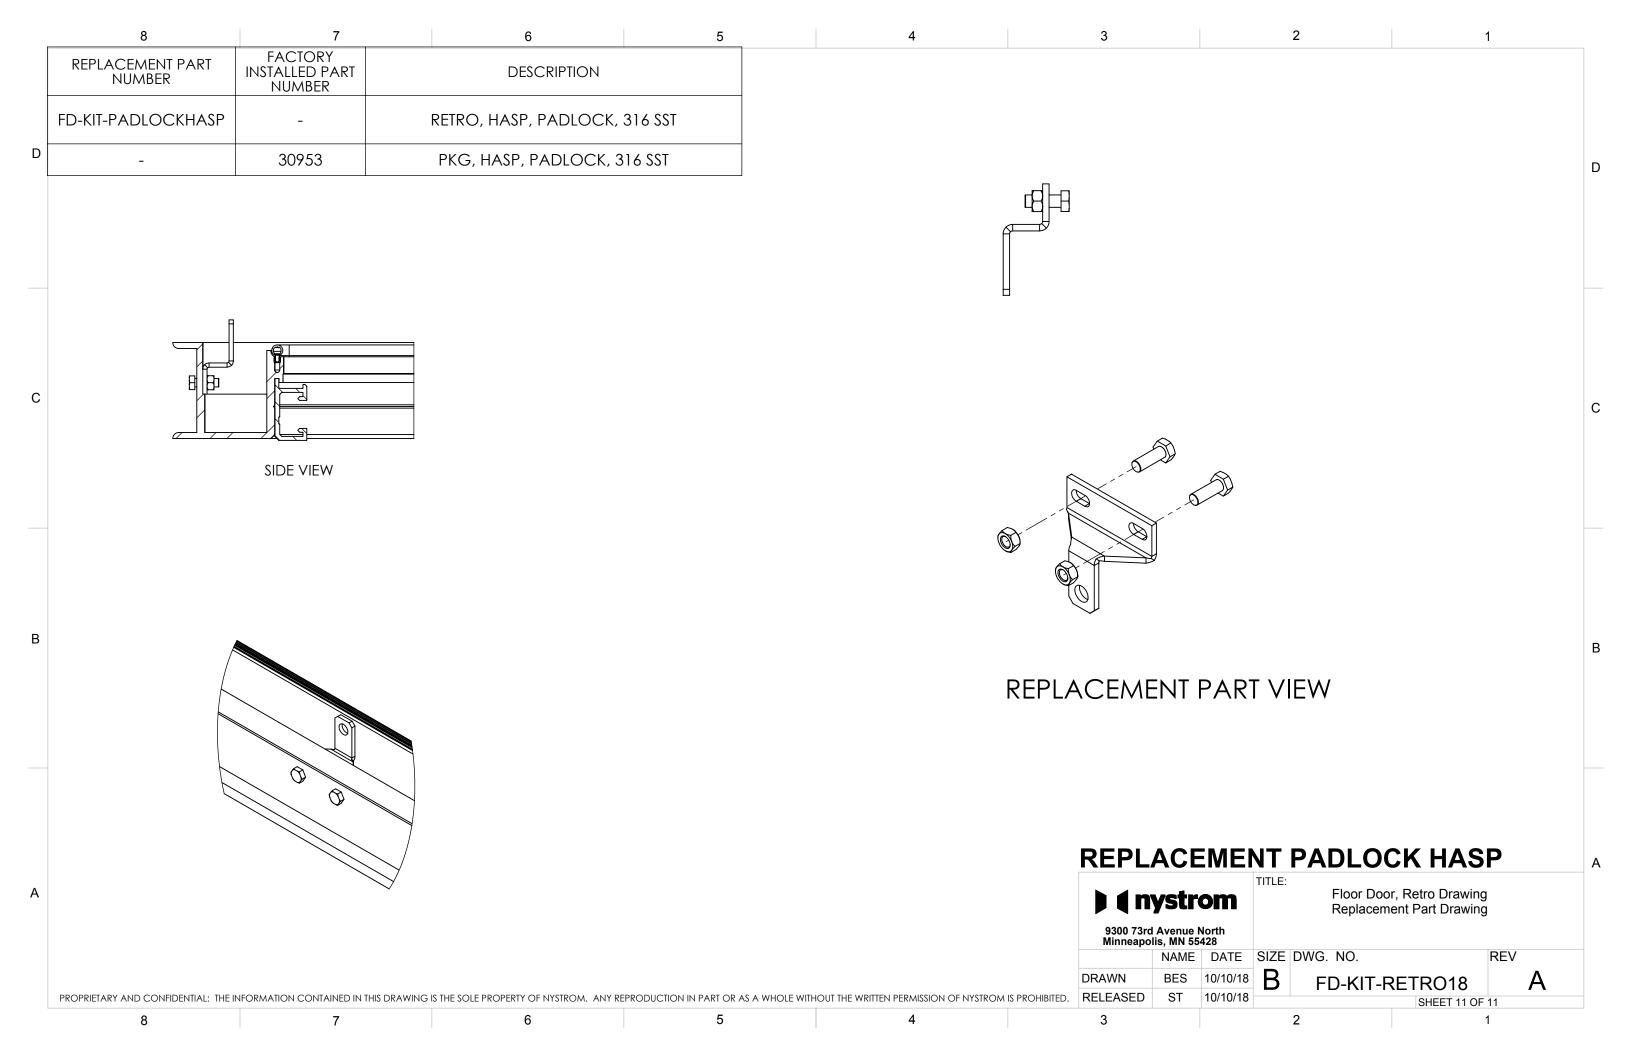

----|----|
| NAME DATE             |                 | SIZE     | DWG. NO. |           | REV                                    |    |
| DRAWN                 | BES             | 10/10/18 | В        | FD-KIT-F  | RETRO18                                | Α  |
| RELEASED ST 10/10/18  |                 |          |          | . 2 1(111 | SHEET 9 OF 1                           | 11 |
|                       |                 |          |          |           |                                        |    |

LATCH HOOK ATTACHED

TO DOOR\

FACTORY INSTALLED VIEW

PROPRIETARY AND CONFIDENTIAL: THE INFORMATION CONTAINED IN THIS DRAWING IS THE SOLE PROPERTY OF NYSTROM. ANY REPRODUCTION IN PART OR AS A WHOLE WITHOUT THE WRITTEN PERMISSION OF NYSTROM IS PROHIBITED.

HANDLE ATTACHED TO SAFETY GRATE