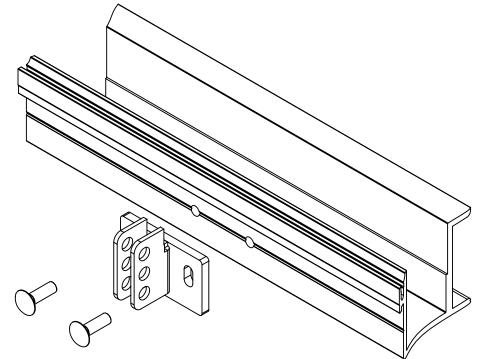

## REPLACEMENT FRAME SPRING BRACKET A

|    | 9300 73rd Avenue North<br>Minneapolis, MN 55428 |      |          | Floor Door, Retro Drawing Replacement Part Drawing |          |              |     |  |
|----|-------------------------------------------------|------|----------|----------------------------------------------------|----------|--------------|-----|--|
|    |                                                 | NAME | DATE     | SIZE                                               | DWG. NO. |              | REV |  |
|    | DRAWN                                           | BES  | 10/10/18 | В                                                  | FD-KIT-R | RETRO18      | Α   |  |
| ). | RELEASED                                        | ST   | 10/10/18 |                                                    |          | SHEET 4 OF 1 | 1   |  |

8 7 6 5 4 3 2

REPLACEMENT PART VIEW

FACTORY INSTALLED VIEW