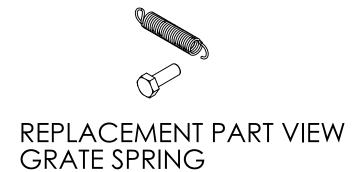

8 7 6 5 4 3 2

|   | 8                          | 7                                     |                                              | 6                                       | 5                       |  |
|---|----------------------------|---------------------------------------|----------------------------------------------|-----------------------------------------|-------------------------|--|
|   | REPLACEMENT PART<br>NUMBER | FACTORY<br>INSTALLED PART<br>NUMBER   | DESCRIPTION                                  |                                         |                         |  |
|   | FD-KIT-GRATELATCH18        | -                                     |                                              | RETRO, PKG, SAFETY GRATE LATCH, 316 SST |                         |  |
| ) | -                          | 30783                                 | SAFETY GRATE LATCH, 316 SST                  |                                         |                         |  |
|   | FD-KIT-GRATESPRING18       | -                                     | RETRO, PKG, SAFETY GRATE LATCH SPRING, 316 S |                                         | E LATCH SPRING, 316 SST |  |
|   | -                          | - 30793 SPRING, .375" X 1.75" LG, 316 |                                              |                                         |                         |  |
|   |                            |                                       |                                              |                                         |                         |  |