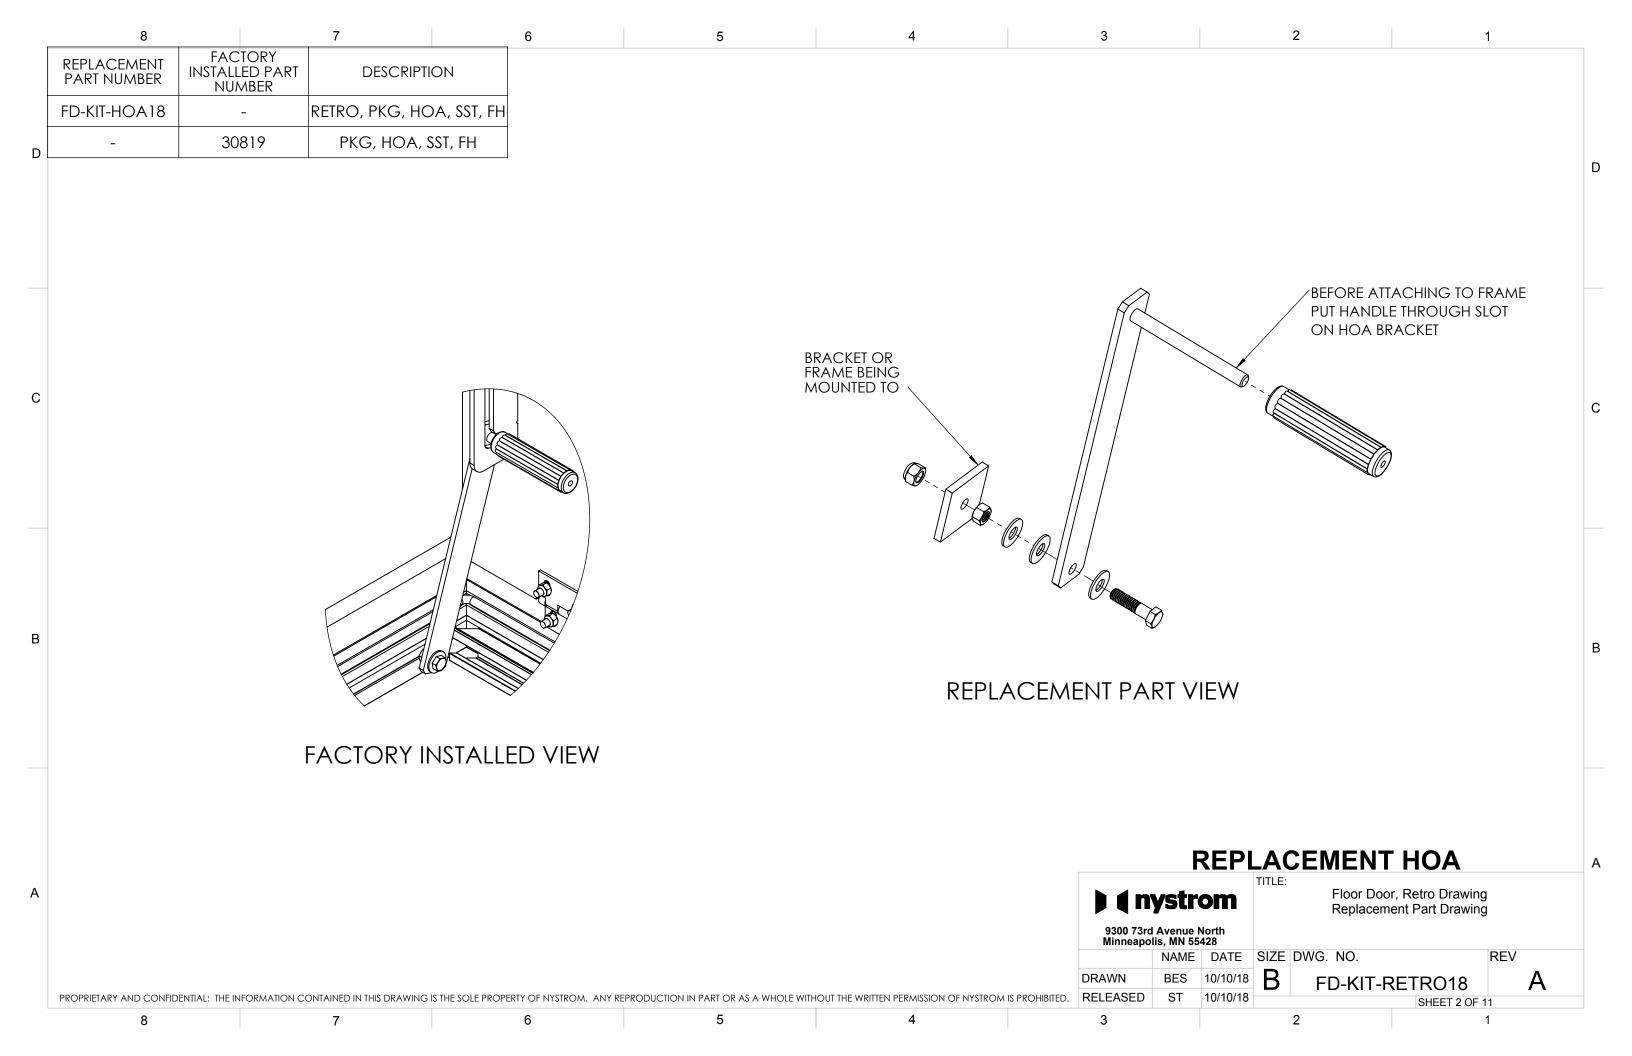

#### REPLACEMENT SLAM LATCH

|    | 9300 73rd | 9300 73rd Avenue North<br>Minneapolis, MN 55428 |          |      | TITLE: Floor Door, Retro Drawing Replacement Part Drawing |              |     |  |  |
|----|-----------|-------------------------------------------------|----------|------|-----------------------------------------------------------|--------------|-----|--|--|
|    |           | NAME                                            | DATE     | SIZE | DWG. NO.                                                  |              | REV |  |  |
|    | DRAWN     | BES                                             | 10/10/18 | В    | FD-KIT-F                                                  | RETRO18      | Α   |  |  |
| D. | RELEASED  | ST                                              | 10/10/18 |      |                                                           | SHEET 3 OF 1 | 1   |  |  |