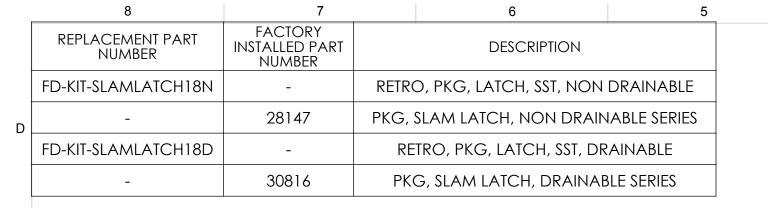

#### REPLACEMENT SLAM LATCH

|    | 9300 73rd | 9300 73rd Avenue North<br>Minneapolis, MN 55428 |          |      | TITLE: Floor Door, Retro Drawing Replacement Part Drawing |              |     |  |  |
|----|-----------|-------------------------------------------------|----------|------|-----------------------------------------------------------|--------------|-----|--|--|
|    |           | NAME                                            | DATE     | SIZE | DWG. NO.                                                  |              | REV |  |  |
|    | DRAWN     | BES                                             | 10/10/18 | В    | FD-KIT-F                                                  | RETRO18      | Α   |  |  |
| D. | RELEASED  | ST                                              | 10/10/18 |      |                                                           | SHEET 3 OF 1 | 1   |  |  |