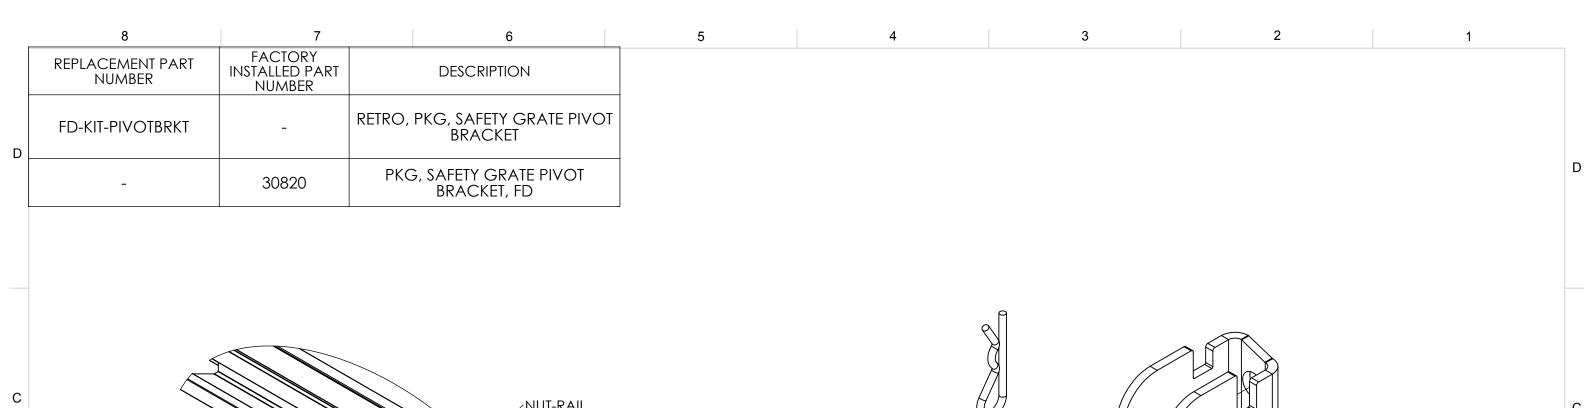

#### REPLACEMENT SAFETY GRATE PIVOT BRACKET A

| 9300 73rd Avenue North<br>Minneapolis, MN 55428 | TITLE:              | Floor Door, Retro Drawing Replacement Part Drawing |            |     |  |  |
|-------------------------------------------------|---------------------|----------------------------------------------------|------------|-----|--|--|
| NAME DATE                                       | SIZE                | DWG. NO.                                           |            | REV |  |  |
| DRAWN BES 10/10/18                              | $_{\perp}$ $_{f U}$ | FD-KIT-RETRO                                       | O18        | Α   |  |  |
| RELEASED ST 10/10/18                            |                     | SHE                                                | EET 7 OF 1 | 1   |  |  |