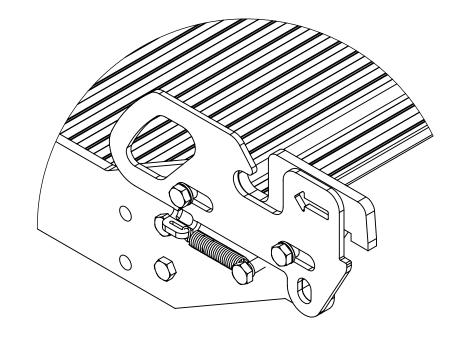

REPLACEMENT PART VIEW GRATE LATCH

FACTORY INSTALLED VIEW

### REPLACEMENT SAFETY GRATE LATCH A

| 9300 73rd<br>Minneapo | -<br>  Avenue I | North    | TITLE: |          | , Retro Drawing<br>ent Part Drawing |     |
|-----------------------|-----------------|----------|--------|----------|-------------------------------------|-----|
|                       | NAME            | DATE     | SIZE   | DWG. NO. |                                     | REV |
| DRAWN                 | BES             | 10/10/18 | В      | FD-KIT-R | ETRO18                              | Α   |
| RELEASED              | ST              | 10/10/18 |        |          | SHEET 8 OF 1                        | 1   |