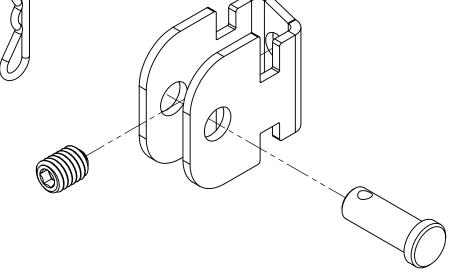

#### REPLACEMENT SAFETY GRATE PIVOT BRACKET A

| 9300 73rd Avenue North<br>Minneapolis, MN 55428 | TITLE:              | Floor Door, Retro Drawing Replacement Part Drawing |            |     |  |  |
|-------------------------------------------------|---------------------|----------------------------------------------------|------------|-----|--|--|
| NAME DATE                                       | SIZE                | DWG. NO.                                           |            | REV |  |  |
| DRAWN BES 10/10/18                              | $_{\perp}$ $_{f U}$ | FD-KIT-RETRO                                       | O18        | Α   |  |  |
| RELEASED ST 10/10/18                            |                     | SHE                                                | EET 7 OF 1 | 1   |  |  |