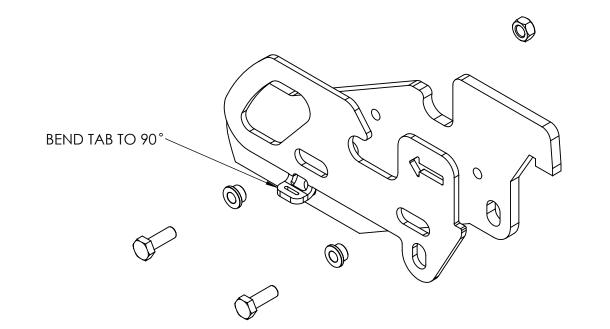

## REPLACEMENT FRAME SPRING BRACKET A

|    | 9300 73rd Avenue North<br>Minneapolis, MN 55428 |      |          | Floor Door, Retro Drawing Replacement Part Drawing |          |              |     |  |
|----|-------------------------------------------------|------|----------|----------------------------------------------------|----------|--------------|-----|--|
|    |                                                 | NAME | DATE     | SIZE                                               | DWG. NO. |              | REV |  |
|    | DRAWN                                           | BES  | 10/10/18 | В                                                  | FD-KIT-R | RETRO18      | Α   |  |
| ). | RELEASED                                        | ST   | 10/10/18 |                                                    |          | SHEET 4 OF 1 | 1   |  |