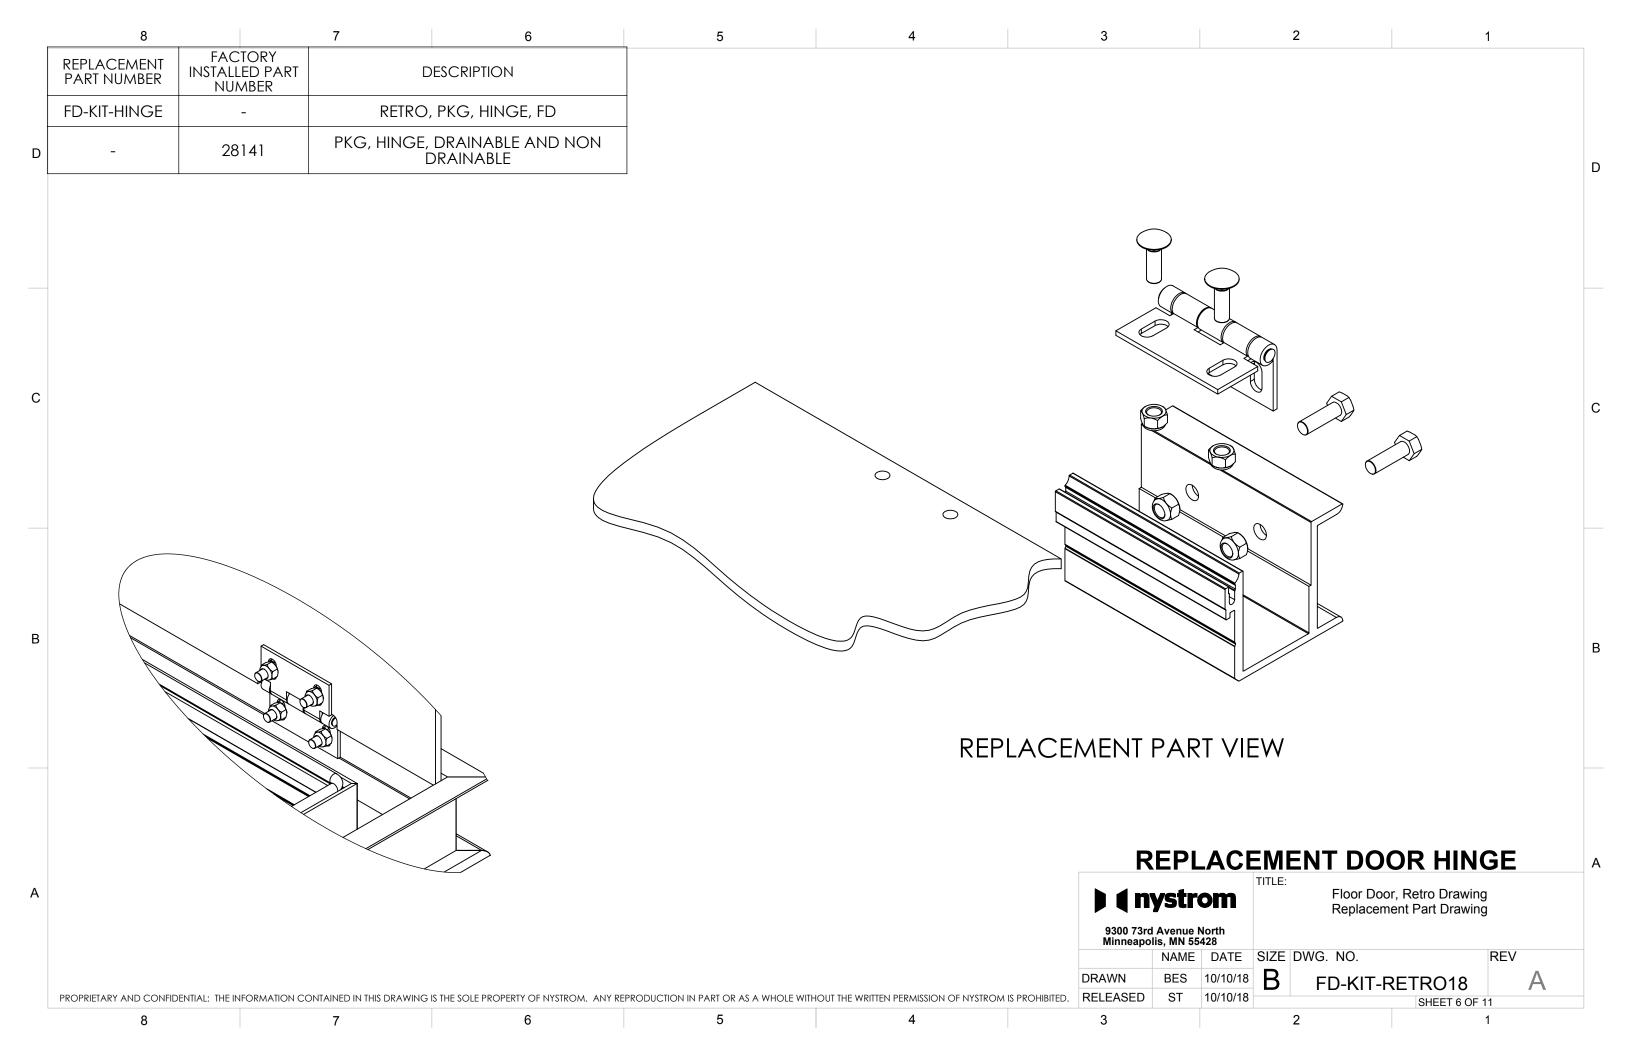

-|----------------------------------------------------|----------|--------------|-----|--|
|    |                                                 | NAME | DATE     | SIZE                                               | DWG. NO. |              | REV |  |
|    | DRAWN                                           | BES  | 10/10/18 | В                                                  | FD-KIT-R | RETRO18      | Α   |  |
| ). | RELEASED                                        | ST   | 10/10/18 |                                                    |          | SHEET 4 OF 1 | 1   |  |

PROPRIETARY AND CONFIDENTIAL: THE INFORMATION CONTAINED IN THIS DRAWING IS THE SOLE PROPERTY OF NYSTROM. ANY REPRODUCTION IN PART OR AS A WHOLE WITHOUT THE WRITTEN PERMISSION OF NYSTROM IS PROHIBITED.

8 7 6 5 4 3 2











REPLACEMENT PART VIEW

FACTORY INSTALLED VIEW

#### REPLACEMENT SAFETY GRATE PIVOT BRACKET A

| 9300 73rd Avenue North<br>Minneapolis, MN 55428 | TITLE:              | Floor Door, Retro Drawing Replacement Part Drawing |            |     |  |  |
|-------------------------------------------------|---------------------|----------------------------------------------------|------------|-----|--|--|
| NAME DATE                                       | SIZE                | DWG. NO.                                           |            | REV |  |  |
| DRAWN BES 10/10/18                              | $_{\perp}$ $_{f U}$ | FD-KIT-RETRO                                       | O18        | Α   |  |  |
| RELEASED ST 10/10/18                            |                     | SHE