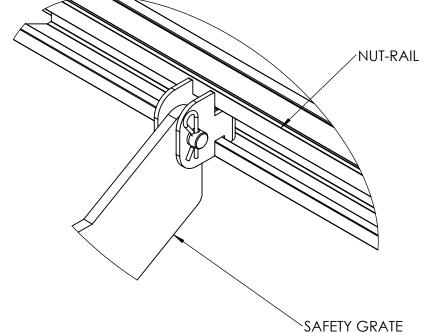

#### REPLACEMENT SAFETY GRATE PIVOT BRACKET A

| 9300 73rd Avenue North<br>Minneapolis, MN 55428 | TITLE:              | Floor Door, Retro Drawing Replacement Part Drawing |            |     |  |  |
|-------------------------------------------------|---------------------|----------------------------------------------------|------------|-----|--|--|
| NAME DATE                                       | SIZE                | DWG. NO.                                           |            | REV |  |  |
| DRAWN BES 10/10/18                              | $_{\perp}$ $_{f U}$ | FD-KIT-RETRO                                       | O18        | Α   |  |  |
| RELEASED ST 10/10/18                            |                     | SHE                                                | EET 7 OF 1 | 1   |  |  |