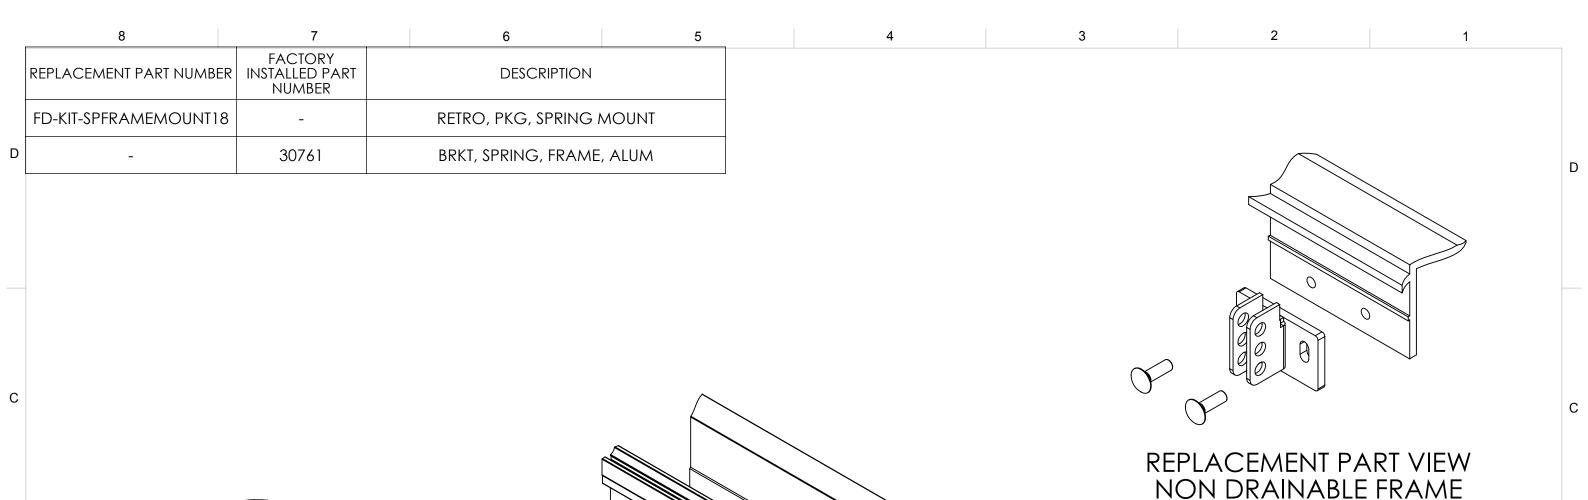

## REPLACEMENT FRAME SPRING BRACKET A

|    | 9300 73rd Avenue North<br>Minneapolis, MN 55428 |      |          | Floor Door, Retro Drawing Replacement Part Drawing |          |              |     |  |
|----|-------------------------------------------------|------|----------|----------------------------------------------------|----------|--------------|-----|--|
|    |                                                 | NAME | DATE     | SIZE                                               | DWG. NO. |              | REV |  |
|    | DRAWN                                           | BES  | 10/10/18 | В                                                  | FD-KIT-R | RETRO18      | Α   |  |
| ). | RELEASED                                        | ST   | 10/10/18 |                                                    |          | SHEET 4 OF 1 | 1   |  |

8 7 6 5 4 3 2

REPLACEMENT PART VIEW

FACTORY INSTALLED VIEW