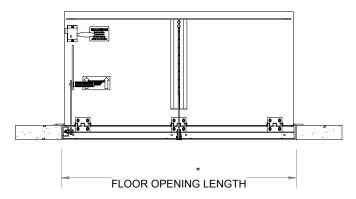

## SPECIFICATIONS:

- (1) DOOR: ALUMINUM, 1/4" DIAMOND PLATE, MILL FINISH WITH A LIVE LOAD OF 300 PSF WITH A MAXIMUM DEFLECTION OF L/150
- (2) **FRAME:** ALUMINUM, 1/4" EXTRUSION, MILL FINISH
- (3) HINGES: TYPE 316 STAINLESS STEEL
- (4) SLAM LATCH: TYPE 316 STAINLESS STEEL WITH INSIDE LEVER HANDLE AND OUTSIDE REMOVABLE 5/16" SQUARE L HANDLE
- (5) **COUNTER-BALANCE SPRING:** ENCLOSED, TYPE 17-7 SST SPRING
- (6) HOLD-OPEN ARM: TYPE 316 STAINLESS STEEL WITH RED VINYL GRIP HANDLE

- (7) ANCHOR: 3/8" HOLES PROVIDED FOR BOLTING IN ON SITE, ANCHORS PROVIDED BY OTHERS
- (8) GASKET: EPDM

THIS UNIT IS NOT AIR OR WATER TIGHT.

FLOOR DOOR SIZE:

PROPRIETARY AND CONFIDENTIAL: THE INFORMATION CONTAINED IN THIS DRAWING IS THE SOLE PROPERTY OF NYSTROM, ANY REPRODUCTION IN PART OR AS A WHOLE WITHOUT THE WRITTEN PERMISSION OF NYSTROM IS PROHIBITED. THIS SHOP DRAWING MAY NOT BE AN ACTUAL REPRESENTATION OF THE FINAL PRODUCT.