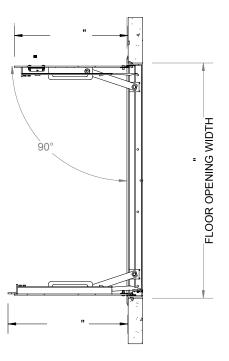

## SPECIFICATIONS:

- (1) DOOR: ALUMINUM, 1/4" DIAMOND PLATE, MILL FINISH WITH A LIVE LOAD OF 300 PSF WITH A MAXIMUM DEFLECTION OF L/150
- (2) **FRAME:** ALUMINUM, 1/4" EXTRUSION, MILL FINISH
- (3) HINGES: TYPE 316 STAINLESS STEEL
- (4) SLAM LATCH: TYPE 316 STAINLESS STEEL WITH INSIDE LEVER HANDLE AND OUTSIDE REMOVABLE 5/16" SQUARE L HANDLE
- (5) **COUNTER-BALANCE SPRING:** ENCLOSED, TYPE 17-7 SST SPRING
- (6) HOLD-OPEN ARM: TYPE 316 STAINLESS STEEL WITH RED VINYL GRIP HANDLE

- (7) ANCHOR: 3/8" HOLES PROVIDED FOR BOLTING IN ON SITE, ANCHORS PROVIDED BY OTHERS
- (8) GASKET: EPDM

THIS UNIT IS NOT AIR OR WATER TIGHT.

FLOOR DOOR SIZE:

PROPRIETARY AND CONFIDENTIAL: THE INFORMATION CONTAINED IN THIS DRAWING IS THE SOLE PROPERTY OF NYSTROM, ANY REPRODUCTION IN PART OR AS A WHOLE WITHOUT THE WRITTEN PERMISSION OF NYSTROM IS PROHIBITED. THIS SHOP DRAWING MAY NOT BE AN ACTUAL REPRESENTATION OF THE FINAL PRODUCT.