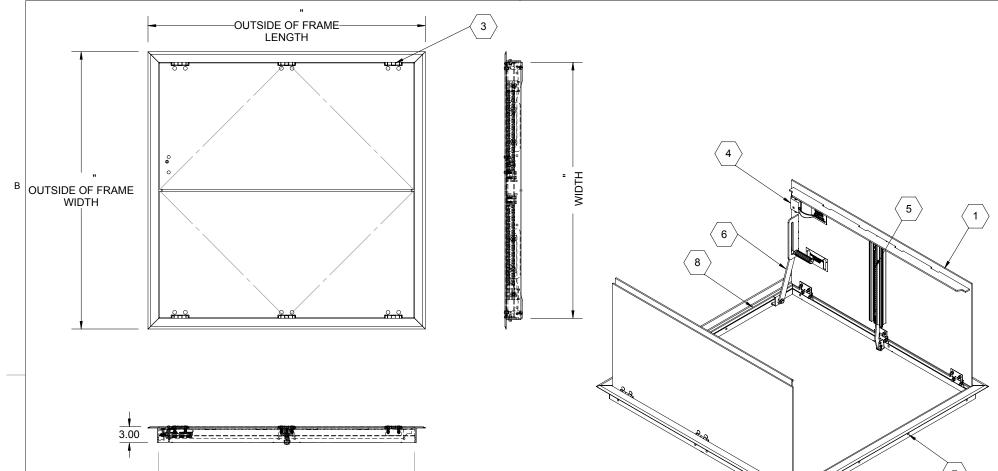

## SPECIFICATIONS:

- (1) DOOR: ALUMINUM, 1/4" DIAMOND PLATE, MILL FINISH WITH A LIVE LOAD OF 300 PSF WITH A MAXIMUM DEFLECTION OF L/150
- (2) **FRAME:** ALUMINUM, 1/4" EXTRUSION, MILL FINISH
- (3) HINGES: TYPE 316 STAINLESS STEEL
- (4) SLAM LATCH: TYPE 316 STAINLESS STEEL WITH INSIDE LEVER HANDLE AND OUTSIDE REMOVABLE 5/16" SQUARE L HANDLE
- (5) **COUNTER-BALANCE SPRING:** ENCLOSED, TYPE 17-7 SST SPRING
- (6) HOLD-OPEN ARM: TYPE 316 STAINLESS STEEL WITH RED VINYL GRIP HANDLE

- (7) ANCHOR: 3/8" HOLES PROVIDED FOR BOLTING IN ON SITE, ANCHORS PROVIDED BY OTHERS
- (8) GASKET: EPDM

THIS UNIT IS NOT AIR OR WATER TIGHT.

FLOOR DOOR SIZE:

PROPRIETARY AND CONFIDENTIAL: THE INFORMATION CONTAINED IN THIS DRAWING IS THE SOLE PROPERTY OF NYSTROM, ANY REPRODUCTION IN PART OR AS A WHOLE WITHOUT THE WRITTEN PERMISSION OF NYSTROM IS PROHIBITED. THIS SHOP DRAWING MAY NOT BE AN ACTUAL REPRESENTATION OF THE FINAL PRODUCT.

LENGTH

PROJECT: **ARCHITECT** CONTRACTOR: QTY: PART#: nystrom® TITLE: Floor Door, Drainable Series, Dbl Dr, 316 SST Hdw, Alum, Mill, Pedestrian, Bolt-In, Slam Latch Removable L Hdl 9300 73rd Avenue North Minneapolis, MN 55428 SIZE DWG. NO. REV NAME DATE Nystrom FD FDEPA\_X\_DDL ShpDr Α Α DRAWN JPB 04/27/18 RELEASED SHEET 1 OF 2 TR 04/27/18 WEIGHT: