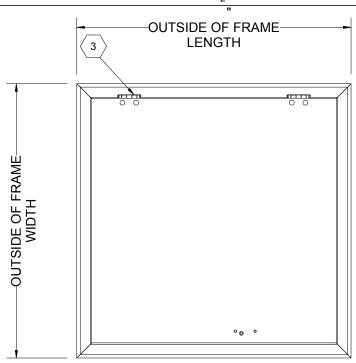

## SPECIFICATIONS:

- (1) DOOR: ALUMINUM 1/4" DIAMOND PLATE MILL FINISH WITH A LIVE LOAD OF 300 PSF AND MAX SPAN DEFLECTION OF L/150
- (2) FRAME: ALUMINUM, 1/4" EXTRUSION, MILL FINISH
- (3) HINGES: TYPE 316 STAINLESS STEEL
- 4 SLAM LATCH: TYPE 316 STAINLESS STEEL WITH INSIDE LEVER HANDLE AND OUTSIDE REMOVABLE HANDLE
- (5) COUNTER-BALANCE SPRING: ENCLOSED, TYPE 17-7 SST SPRING
- (6) HOLD-OPEN ARM: TYPE 316 STAINLESS STEEL WITH RED VINYL GRIP **HANDLE**
- $\overline{\langle 7 \rangle}$  **ANCHOR:** 3/8" HOLES PROVIDED FOR BOLTING IN ON SITE

8 SAFETY GRATE:

ALUMINUM, 6" SERRATED RAILS WITH SAFETY ORANGE POWDER COAT, LIVE LOAD OF 300PSF, SST HINGES LOCK AND INTEGRAL PADLOCK HASP

(9) **NUT-RAIL**: ALUMINUM NUT-RAIL ON HINGE AND LATCH SIDES

THIS UNIT IS NOT AIR OR WATER TIGHT.