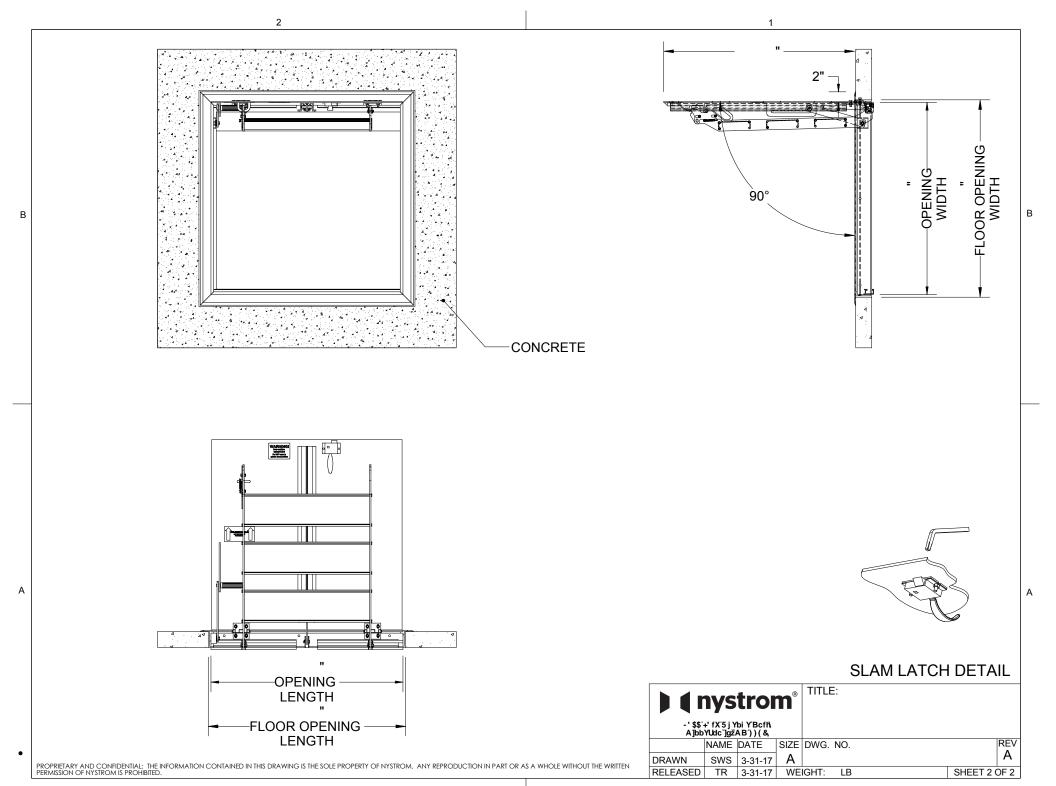

## SPECIFICATIONS:

- (1) DOOR: ALUMINUM 1/4" DIAMOND PLATE MILL FINISH WITH A LIVE LOAD OF 300 PSF AND MAX SPAN DEFLECTION OF L/150
- (2) FRAME: ALUMINUM, 1/4" EXTRUSION, MILL FINISH
- (3) HINGES: TYPE 316 STAINLESS STEEL
- 4 SLAM LATCH: TYPE 316 STAINLESS STEEL WITH INSIDE LEVER HANDLE AND OUTSIDE REMOVABLE HANDLE
- (5) COUNTER-BALANCE SPRING: ENCLOSED, TYPE 17-7 SST SPRING
- (6) HOLD-OPEN ARM: TYPE 316 STAINLESS STEEL WITH RED VINYL GRIP **HANDLE**
- $\overline{\langle 7 \rangle}$  **ANCHOR:** 3/8" HOLES PROVIDED FOR BOLTING IN ON SITE

8 SAFETY GRATE:

ALUMINUM, 6" SERRATED RAILS WITH SAFETY ORANGE POWDER COAT, LIVE LOAD OF 300PSF, SST HINGES LOCK AND INTEGRAL PADLOCK HASP

(9) **NUT-RAIL**: ALUMINUM NUT-RAIL ON HINGE AND LATCH SIDES

THIS UNIT IS NOT AIR OR WATER TIGHT.