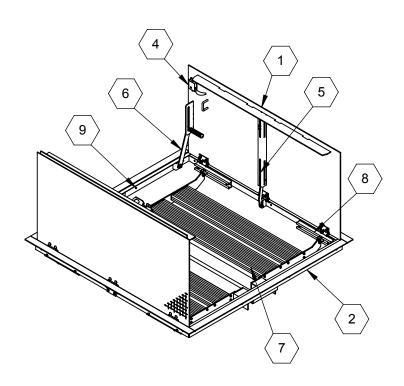

SPECIFICATIONS:

 $\langle 1 \rangle$  DOOR:

В

STEEL 3/16" DIAMOND PLATE, GRAY PRIMER FINISH WITH A LIVE LOAD OF 300 PSF WITH A MAX SPAN DEFLECTION OF 1/150 ⟨2⟩ FRAME:

STEEL 2"x3"x3/16" ANGLE, GRAY PRIMER FINISH

(3) HINGES: TYPE 316 STAINLESS STEEL

⟨4⟩ SLAM LATCH:

TYPE 316 STAINLESS STEEL WITH INSIDE LEVER HANDLE AND

**OUTSIDE REMOVABLE HANDLE** (5) COUNTER-BALANCE SPRING:

**ENCLOSED, TYPE 17-7 SST SPRING** 

(6) HOLD-OPEN ARM:

TYPE 316 STAINLESS STEEL WITH RED VINYL GRIP HANDLE

**(7)** SAFETY GRATE:

ALUMINUM, 6" SERRATED RAILS WITH SAFETY ORANGE POWDER COAT, LIVE LOAD OF 300PSF, SST HINGES AND INTEGRAL PADLOCK HASP

(8) NUT-RAIL: ALUMINUM NUT-RAIL ON HINGE SIDES (9) ANCHOR: 3/8" HOLE PROVIDED FOR BOLT IN ON SITE,

**ÄNCHORS PROVIDED BY OTHERS** 

FLOOR DOOR SIZE:

PROPRIETARY AND CONFIDENTIAL: THE INFORMATION CONTAINED IN THIS DRAWING IS THE SOLE PROPERTY OF NYSTROM. ANY REPRODUCTION IN PART OR AS A WHOLE WITHOUT THE WRITTEN PERMISSION OF NYSTROM IS PROHIBITED.