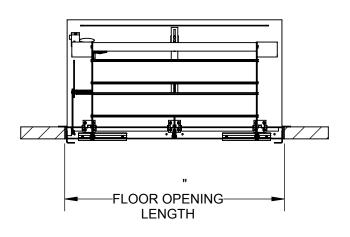

**ÄNCHORS PROVIDED BY OTHERS** 

FLOOR DOOR SIZE:

PROPRIETARY AND CONFIDENTIAL: THE INFORMATION CONTAINED IN THIS DRAWING IS THE SOLE PROPERTY OF NYSTROM. ANY REPRODUCTION IN PART OR AS A WHOLE WITHOUT THE WRITTEN PERMISSION OF NYSTROM IS PROHIBITED.