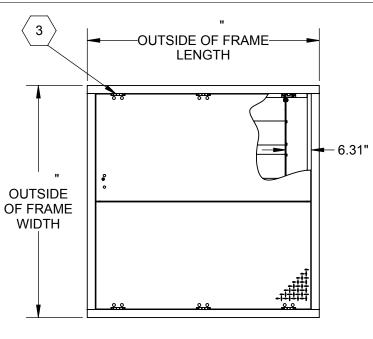

SPECIFICATIONS:

 $\langle 1 \rangle$  DOOR:

В

STEEL 3/16" DIAMOND PLATE, GRAY PRIMER FINISH WITH A LIVE LOAD OF 300 PSF WITH A MAX SPAN DEFLECTION OF 1/150 ⟨2⟩ FRAME:

STEEL 2"x3"x3/16" ANGLE, GRAY PRIMER FINISH

(3) HINGES: TYPE 316 STAINLESS STEEL

⟨4⟩ SLAM LATCH:

TYPE 316 STAINLESS STEEL WITH INSIDE LEVER HANDLE AND

**OUTSIDE REMOVABLE HANDLE** (5) COUNTER-BALANCE SPRING:

**ENCLOSED, TYPE 17-7 SST SPRING** 

(6) HOLD-OPEN ARM:

TYPE 316 STAINLESS STEEL WITH RED VINYL GRIP HANDLE

**(7)** SAFETY GRATE:

ALUMINUM, 6" SERRATED RAILS WITH SAFETY ORANGE POWDER COAT, LIVE LOAD OF 300PSF, SST HINGES AND INTEGRAL PADLOCK HASP

(8) NUT-RAIL: ALUMINUM NUT-RAIL ON HINGE SIDES (9) ANCHOR: 3/8" HOLE PROVIDED FOR BOLT IN ON SITE,

**ÄNCHORS PROVIDED BY OTHERS** 

FLOOR DOOR SIZE:

PROPRIETARY AND CONFIDENTIAL: THE INFORMATION CONTAINED IN THIS DRAWING IS THE SOLE PROPERTY OF NYSTROM. ANY REPRODUCTION IN PART OR AS A WHOLE WITHOUT THE WRITTEN PERMISSION OF NYSTROM IS PROHIBITED.