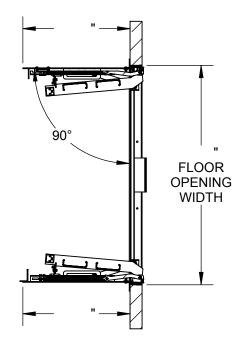

**ÄNCHORS PROVIDED BY OTHERS** 

FLOOR DOOR SIZE:

PROPRIETARY AND CONFIDENTIAL: THE INFORMATION CONTAINED IN THIS DRAWING IS THE SOLE PROPERTY OF NYSTROM. ANY REPRODUCTION IN PART OR AS A WHOLE WITHOUT THE WRITTEN PERMISSION OF NYSTROM IS PROHIBITED.