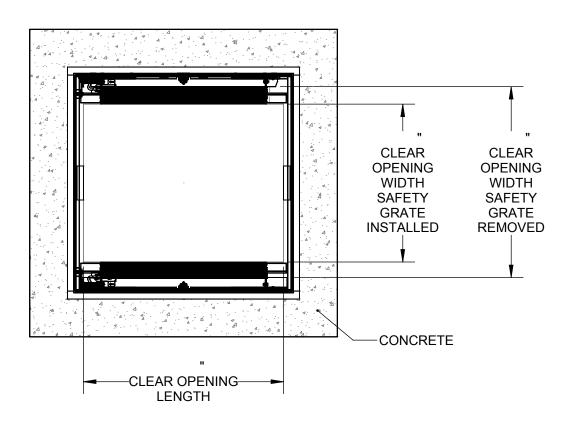

**ÄNCHORS PROVIDED BY OTHERS** 

FLOOR DOOR SIZE:

PROPRIETARY AND CONFIDENTIAL: THE INFORMATION CONTAINED IN THIS DRAWING IS THE SOLE PROPERTY OF NYSTROM. ANY REPRODUCTION IN PART OR AS A WHOLE WITHOUT THE WRITTEN PERMISSION OF NYSTROM IS PROHIBITED.