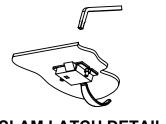

RELEASED BES 12/4/2018 WEIGHT: SHEET 1 OF 2

В

**SLAM LATCH DETAIL** 

**New Title:**Steel

9300 73rd Avenue North Minneapolis, MN 55428 TLE: Floor Door, Existing Opening,
Dbl Dr, 316 SST Hdw,
Steel, Primer Coat, Pedestrian, Bolt-In, Slam

Latch, Removable L Hdl

NAME DATE SIZE DWG. NO.
DRAWN BES 12/4/2018 A NO.
Nystrom
RELEASED BES 12/4/2018 WEIGHT:

Nystrom FD FDEPP\_X\_DDL-SGT ShpDr

PROPRIETARY AND CONFIDENTIAL: THE INFORMATION CONTAINED IN THIS DRAWING IS THE SOLE PROPERTY OF NYSTROM. ANY REPRODUCTION IN PART OR AS A WHOLE WITHOUT THE WRITTEN PERMISSION OF NYSTROM IS PROHIBITED.