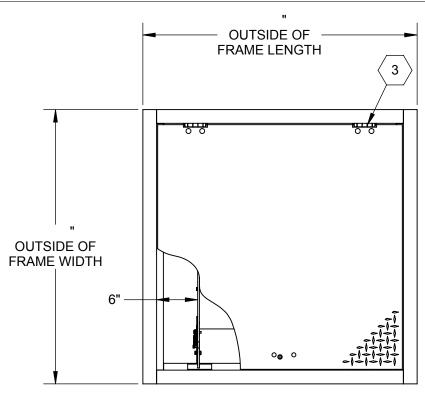

SPECIFICATIONS:

**⟨1⟩ DOOR**:

304 SST, 3/16" DIAMOND PLATE, BEAD BLAST FINISH WITH A LIVE LOAD OF 300 PSF WITH A MAX SPAN DEFLECTION OF 1/150 PADLOCK HASP

 $\langle \overline{2} \rangle$  FRAME:

304 SST, 2"x3"x3/16" ANGLE, BEAD BLAST FINISH

(3) HINGES: TYPE 316 STAINLESS STEEL

⟨4⟩ SLAM LATCH:

TYPE 316 STAINLESS STEEL WITH INSIDE LEVER HANDLE AND OUTSIDE REMOVABLE HANDLE

(5) COUNTER-BALANCE SPRING:

**ENCLOSED, TYPE 17-7 SST SPRING** 

(6) HOLD-OPEN ARM:

TYPE 316 STAINLESS STEEL WITH RED VINYL GRIP HANDLE

**(7)** SAFETY GRATE:

ALUMINUM, 6" SERRATED RAILS WITH SAFETY ORANGE POWDER COAT, LIVE LOAD OF 300 PSF, SST HINGES AND INTEGRAL

⟨8⟩ NUT-RAIL:

ALUMINUM NUT-RAIL ON HINGE AND LATCH SIDES

(9) ANCHOR:

3/8" HOLES PROVIDED FOR BOLT IN ON SITE, ANCHORS PROVIDE BY OTHERS

FLOOR DOOR SIZE:

|    | PROJECT:                                         |                        |          |      |                                                                                                                               |         |      |
|----|--------------------------------------------------|------------------------|----------|------|-------------------------------------------------------------------------------------------------------------------------------|---------|------|
|    | ARCHITECT:                                       |                        |          |      |                                                                                                                               |         |      |
|    | CONTRACTOR:                                      |                        |          |      |                                                                                                                               |         |      |
| ΕD | QTY:                                             |                        |          |      |                                                                                                                               |         |      |
|    | PART#:                                           |                        |          |      |                                                                                                                               |         |      |
|    | 9300 73rd Avenue North,<br>Minneapolis, MN 55428 |                        |          |      | TITLE: Floor Door, Existing Opening, Sngl Dr, 316 SST Hdw, 304 SST, Bead Blast, Pedestrian, Bolt-In, Slam Latch Removbl L Hdl |         |      |
|    |                                                  | NAME                   | DATE     | SIZE | DWG. NO.                                                                                                                      |         | REV  |
|    | DRAWN                                            | sws                    | 8/3/2018 | Α    | Nystrom FD FDEPS_X_SDL-SG                                                                                                     | T ShpDr | Α    |
|    | RELEASED                                         | LEASED TR 8/3/2018 WEI |          |      | IGHT:                                                                                                                         | SHEET 1 | OF 2 |