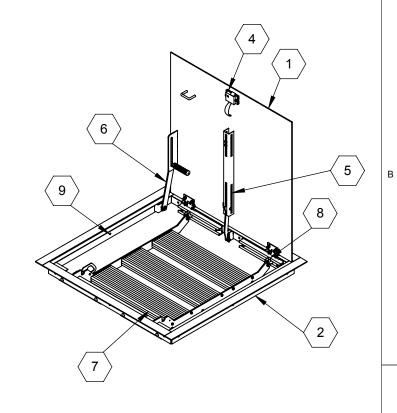

SPECIFICATIONS:

**⟨1⟩ DOOR**:

304 SST, 3/16" DIAMOND PLATE, BEAD BLAST FINISH WITH A LIVE LOAD OF 300 PSF WITH A MAX SPAN DEFLECTION OF 1/150 PADLOCK HASP

 $\langle \overline{2} \rangle$  FRAME:

304 SST, 2"x3"x3/16" ANGLE, BEAD BLAST FINISH

(3) HINGES: TYPE 316 STAINLESS STEEL

⟨4⟩ SLAM LATCH:

TYPE 316 STAINLESS STEEL WITH INSIDE LEVER HANDLE AND OUTSIDE REMOVABLE HANDLE

(5) COUNTER-BALANCE SPRING:

**ENCLOSED, TYPE 17-7 SST SPRING** 

(6) HOLD-OPEN ARM:

TYPE 316 STAINLESS STEEL WITH RED VINYL GRIP HANDLE

**(7)** SAFETY GRATE:

ALUMINUM, 6" SERRATED RAILS WITH SAFETY ORANGE POWDER COAT, LIVE LOAD OF 300 PSF, SST HINGES AND INTEGRAL

⟨8⟩ NUT-RAIL:

ALUMINUM NUT-RAIL ON HINGE AND LATCH SIDES

(9) ANCHOR:

3/8" HOLES PROVIDED FOR BOLT IN ON SITE, ANCHORS PROVIDE BY OTHERS

FLOOR DOOR SIZE:

|    | PROJECT:                                         |                        |          |      |                                                                                                                               |         |      |
|----|--------------------------------------------------|------------------------|----------|------|-------------------------------------------------------------------------------------------------------------------------------|---------|------|
|    | ARCHITECT:                                       |                        |          |      |                                                                                                                               |         |      |
|    | CONTRACTOR:                                      |                        |          |      |                                                                                                                               |         |      |
| ΕD | QTY:                                             |                        |          |      |                                                                                                                               |         |      |
|    | PART#:                                           |                        |          |      |                                                                                                                               |         |      |
|    | 9300 73rd Avenue North,<br>Minneapolis, MN 55428 |                        |          |      | TITLE: Floor Door, Existing Opening, Sngl Dr, 316 SST Hdw, 304 SST, Bead Blast, Pedestrian, Bolt-In, Slam Latch Removbl L Hdl |         |      |
|    |                                                  | NAME                   | DATE     | SIZE | DWG. NO.                                                                                                                      |         | REV  |
|    | DRAWN                                            | sws                    | 8/3/2018 | Α    | Nystrom FD FDEPS_X_SDL-SG                                                                                                     | T ShpDr | Α    |
|    | RELEASED                                         | LEASED TR 8/3/2018 WEI |          |      | IGHT:                                                                                                                         | SHEET 1 | OF 2 |