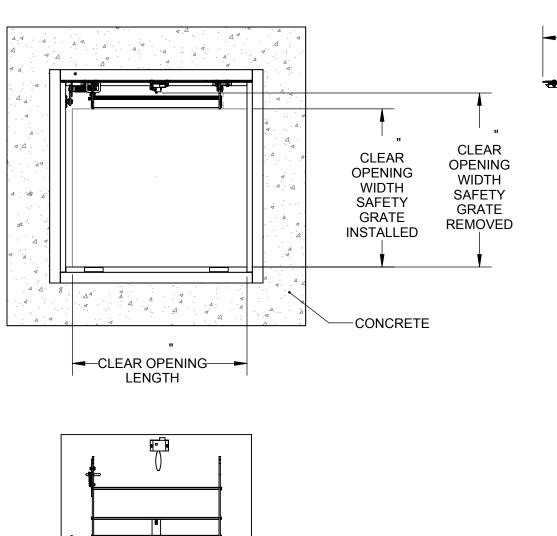

SPECIFICATIONS:

**⟨1⟩ DOOR**:

304 SST, 3/16" DIAMOND PLATE, BEAD BLAST FINISH WITH A LIVE LOAD OF 300 PSF WITH A MAX SPAN DEFLECTION OF 1/150 PADLOCK HASP

 $\langle \overline{2} \rangle$  FRAME:

304 SST, 2"x3"x3/16" ANGLE, BEAD BLAST FINISH

(3) HINGES: TYPE 316 STAINLESS STEEL

⟨4⟩ SLAM LATCH:

TYPE 316 STAINLESS STEEL WITH INSIDE LEVER HANDLE AND OUTSIDE REMOVABLE HANDLE

(5) COUNTER-BALANCE SPRING:

**ENCLOSED, TYPE 17-7 SST SPRING** 

(6) HOLD-OPEN ARM:

TYPE 316 STAINLESS STEEL WITH RED VINYL GRIP HANDLE

**(7)** SAFETY GRATE:

ALUMINUM, 6" SERRATED RAILS WITH SAFETY ORANGE POWDER COAT, LIVE LOAD OF 300 PSF, SST HINGES AND INTEGRAL

⟨8⟩ NUT-RAIL:

ALUMINUM NUT-RAIL ON HINGE AND LATCH SIDES

(9) ANCHOR:

3/8" HOLES PROVIDED FOR BOLT IN ON SITE, ANCHORS PROVIDE BY OTHERS

FLOOR DOOR SIZE:

|    | PROJECT:                                         |                        |          |      |                                                                                                                               |         |      |
|----|--------------------------------------------------|------------------------|----------|------|-------------------------------------------------------------------------------------------------------------------------------|---------|------|
|    | ARCHITECT:                                       |                        |          |      |                                                                                                                               |         |      |
|    | CONTRACTOR:                                      |                        |          |      |                                                                                                                               |         |      |
| ΕD | QTY:                                             |                        |          |      |                                                                                                                               |         |      |
|    | PART#:                                           |                        |          |      |                                                                                                                               |         |      |
|    | 9300 73rd Avenue North,<br>Minneapolis, MN 55428 |                        |          |      | TITLE: Floor Door, Existing Opening, Sngl Dr, 316 SST Hdw, 304 SST, Bead Blast, Pedestrian, Bolt-In, Slam Latch Removbl L Hdl |         |      |
|    |                                                  | NAME                   | DATE     | SIZE | DWG. NO.                                                                                                                      |         | REV  |
|    | DRAWN                                            | sws                    | 8/3/2018 | Α    | Nystrom FD FDEPS_X_SDL-SG                                                                                                     | T ShpDr | Α    |
|    | RELEASED                                         | LEASED TR 8/3/2018 WEI |          |      | IGHT:                                                                                                                         | SHEET 1 | OF 2 |