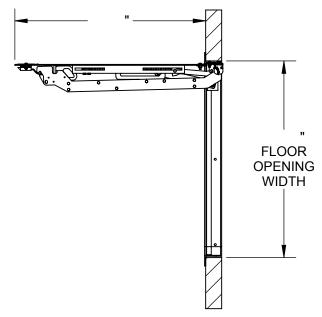

SPECIFICATIONS:

**⟨1⟩ DOOR**:

304 SST, 3/16" DIAMOND PLATE, BEAD BLAST FINISH WITH A LIVE LOAD OF 300 PSF WITH A MAX SPAN DEFLECTION OF 1/150 PADLOCK HASP

 $\langle \overline{2} \rangle$  FRAME:

304 SST, 2"x3"x3/16" ANGLE, BEAD BLAST FINISH

(3) HINGES: TYPE 316 STAINLESS STEEL

⟨4⟩ SLAM LATCH:

TYPE 316 STAINLESS STEEL WITH INSIDE LEVER HANDLE AND OUTSIDE REMOVABLE HANDLE

(5) COUNTER-BALANCE SPRING:

**ENCLOSED, TYPE 17-7 SST SPRING** 

(6) HOLD-OPEN ARM:

TYPE 316 STAINLESS STEEL WITH RED VINYL GRIP HANDLE

**(7)** SAFETY GRATE:

ALUMINUM, 6" SERRATED RAILS WITH SAFETY ORANGE POWDER COAT, LIVE LOAD OF 300 PSF, SST HINGES AND INTEGRAL

⟨8⟩ NUT-RAIL:

ALUMINUM NUT-RAIL ON HINGE AND LATCH SIDES

(9) ANCHOR:

3/8" HOLES PROVIDED FOR BOLT IN ON SITE, ANCHORS PROVIDE BY OTHERS

FLOOR DOOR SIZE:

|    | PROJECT:                                         |                        |          |      |                                                                                                                               |         |      |
|----|--------------------------------------------------|------------------------|----------|------|-------------------------------------------------------------------------------------------------------------------------------|---------|------|
|    | ARCHITECT:                                       |                        |          |      |                                                                                                                               |         |      |
|    | CONTRACTOR:                                      |                        |          |      |                                                                                                                               |         |      |
| ΕD | QTY:                                             |                        |          |      |                                                                                                                               |         |      |
|    | PART#:                                           |                        |          |      |                                                                                                                               |         |      |
|    | 9300 73rd Avenue North,<br>Minneapolis, MN 55428 |                        |          |      | TITLE: Floor Door, Existing Opening, Sngl Dr, 316 SST Hdw, 304 SST, Bead Blast, Pedestrian, Bolt-In, Slam Latch Removbl L Hdl |         |      |
|    |                                                  | NAME                   | DATE     | SIZE | DWG. NO.                                                                                                                      |         | REV  |
|    | DRAWN                                            | sws                    | 8/3/2018 | Α    | Nystrom FD FDEPS_X_SDL-SG                                                                                                     | T ShpDr | Α    |
|    | RELEASED                                         | LEASED TR 8/3/2018 WEI |          |      | IGHT:                                                                                                                         | SHEET 1 | OF 2 |