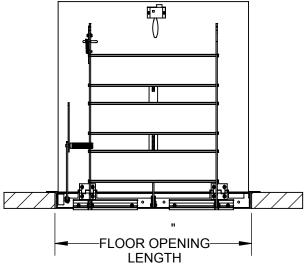

SPECIFICATIONS:

**⟨1⟩ DOOR**:

304 SST, 3/16" DIAMOND PLATE, BEAD BLAST FINISH WITH A LIVE LOAD OF 300 PSF WITH A MAX SPAN DEFLECTION OF 1/150 PADLOCK HASP

 $\langle \overline{2} \rangle$  FRAME:

304 SST, 2"x3"x3/16" ANGLE, BEAD BLAST FINISH

(3) HINGES: TYPE 316 STAINLESS STEEL

⟨4⟩ SLAM LATCH:

TYPE 316 STAINLESS STEEL WITH INSIDE LEVER HANDLE AND OUTSIDE REMOVABLE HANDLE

(5) COUNTER-BALANCE SPRING:

**ENCLOSED, TYPE 17-7 SST SPRING** 

(6) HOLD-OPEN ARM:

TYPE 316 STAINLESS STEEL WITH RED VINYL GRIP HANDLE

**(7)** SAFETY GRATE:

ALUMINUM, 6" SERRATED RAILS WITH SAFETY ORANGE POWDER COAT, LIVE LOAD OF 300 PSF, SST HINGES AND INTEGRAL

⟨8⟩ NUT-RAIL:

ALUMINUM NUT-RAIL ON HINGE AND LATCH SIDES

(9) ANCHOR:

3/8" HOLES PROVIDED FOR BOLT IN ON SITE, ANCHORS PROVIDE BY OTHERS

FLOOR DOOR SIZE:

|    | PROJECT:                                         |                        |          |      |                                                                                                                               |         |      |
|----|--------------------------------------------------|------------------------|----------|------|-------------------------------------------------------------------------------------------------------------------------------|---------|------|
|    | ARCHITECT:                                       |                        |          |      |                                                                                                                               |         |      |
|    | CONTRACTOR:                                      |                        |          |      |                                                                                                                               |         |      |
| ΕD | QTY:                                             |                        |          |      |                                                                                                                               |         |      |
|    | PART#:                                           |                        |          |      |                                                                                                                               |         |      |
|    | 9300 73rd Avenue North,<br>Minneapolis, MN 55428 |                        |          |      | TITLE: Floor Door, Existing Opening, Sngl Dr, 316 SST Hdw, 304 SST, Bead Blast, Pedestrian, Bolt-In, Slam Latch Removbl L Hdl |         |      |
|    |                                                  | NAME                   | DATE     | SIZE | DWG. NO.                                                                                                                      |         | REV  |
|    | DRAWN                                            | sws                    | 8/3/2018 | Α    | Nystrom FD FDEPS_X_SDL-SG                                                                                                     | T ShpDr | Α    |
|    | RELEASED                                         | LEASED TR 8/3/2018 WEI |          |      | IGHT:                                                                                                                         | SHEET 1 | OF 2 |