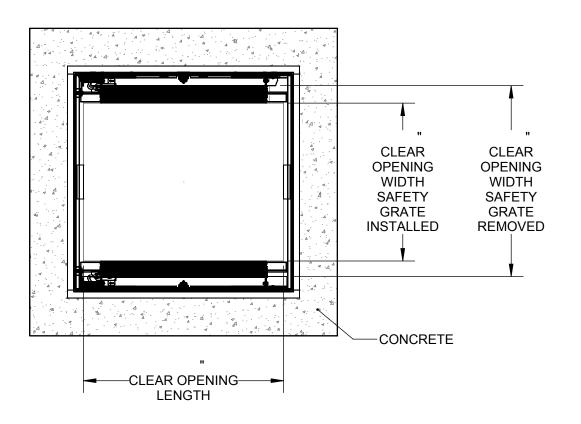

(9) ANCHOR: 3/8" HOLE PROVIDED FOR BOLT IN ON SITE, **ÄNCHORS PROVIDED BY OTHERS** 

FLOOR DOOR SIZE:

PROPRIETARY AND CONFIDENTIAL: THE INFORMATION CONTAINED IN THIS DRAWING IS THE SOLE PROPERTY OF NYSTROM. ANY REPRODUCTION IN PART OR AS A WHOLE WITHOUT THE WRITTEN PERMISSION OF NYSTROM IS PROHIBITED.