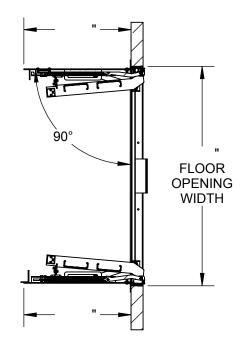

В

**▶ ¶ nystrom**® TITLE: 9300 73rd Avenue North Minneapolis, MN 55428

Floor Door, Existing Opening, Dbl Dr, 316 SST Hdw, 316 SST, Bead Blast, Pedestrian, Bolt-In, Slam Latch, Removable L Hdl

NAME DATE BES 12/4/2018 A DRAWN