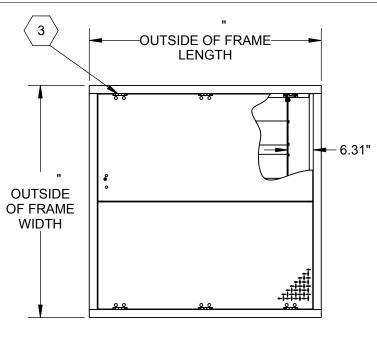

SPECIFICATIONS:

 $\langle 1 \rangle$  DOOR:

В

316 SST, 3/16" DIAMOND PLATE, BEAD BLAST FINISH WITH A LIVE LOAD OF 300 PSF WITH A MAX SPAN DEFLECTION OF 1/150

 $\langle \overline{2} \rangle$  FRAME:

316 SST, 2"x3"x3/16" ANGLE, BEAD BLAST FINISH

(3) HINGES: TYPE 316 STAINLESS STEEL

⟨4⟩ SLAM LATCH:

TYPE 316 STAINLESS STEEL WITH INSIDE LEVER HANDLE AND

**OUTSIDE REMOVABLE HANDLE** (5) COUNTER-BALANCE SPRING:

**ENCLOSED, TYPE 17-7 SST SPRING** 

(6) HOLD-OPEN ARM:

TYPE 316 STAINLESS STEEL WITH RED VINYL GRIP HANDLE

**(7)** SAFETY GRATE:

ALUMINUM, 6" SERRATED RAILS WITH SAFETY ORANGE POWDER COAT, LIVE LOAD OF 300PSF, SST HINGES AND INTEGRAL PADLOCK HASP

(8) NUT-RAIL: ALUMINUM NUT-RAIL ON HINGE SIDES

(9) ANCHOR: 3/8" HOLE PROVIDED FOR BOLT IN ON SITE, **ÄNCHORS PROVIDED BY OTHERS** 

FLOOR DOOR SIZE:

PROPRIETARY AND CONFIDENTIAL: THE INFORMATION CONTAINED IN THIS DRAWING IS THE SOLE PROPERTY OF NYSTROM. ANY REPRODUCTION IN PART OR AS A WHOLE WITHOUT THE WRITTEN PERMISSION OF NYSTROM IS PROHIBITED.