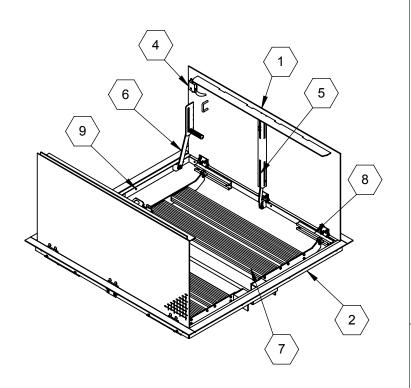

SPECIFICATIONS:

 $\langle 1 \rangle$  DOOR:

В

316 SST, 3/16" DIAMOND PLATE, BEAD BLAST FINISH WITH A LIVE LOAD OF 300 PSF WITH A MAX SPAN DEFLECTION OF 1/150

 $\langle \overline{2} \rangle$  FRAME:

316 SST, 2"x3"x3/16" ANGLE, BEAD BLAST FINISH

(3) HINGES: TYPE 316 STAINLESS STEEL

⟨4⟩ SLAM LATCH:

TYPE 316 STAINLESS STEEL WITH INSIDE LEVER HANDLE AND

**OUTSIDE REMOVABLE HANDLE** (5) COUNTER-BALANCE SPRING:

**ENCLOSED, TYPE 17-7 SST SPRING** 

(6) HOLD-OPEN ARM:

TYPE 316 STAINLESS STEEL WITH RED VINYL GRIP HANDLE

**(7)** SAFETY GRATE:

ALUMINUM, 6" SERRATED RAILS WITH SAFETY ORANGE POWDER COAT, LIVE LOAD OF 300PSF, SST HINGES AND INTEGRAL PADLOCK HASP

(8) NUT-RAIL: ALUMINUM NUT-RAIL ON HINGE SIDES

(9) ANCHOR: 3/8" HOLE PROVIDED FOR BOLT IN ON SITE, **ÄNCHORS PROVIDED BY OTHERS** 

FLOOR DOOR SIZE:

PROPRIETARY AND CONFIDENTIAL: THE INFORMATION CONTAINED IN THIS DRAWING IS THE SOLE PROPERTY OF NYSTROM. ANY REPRODUCTION IN PART OR AS A WHOLE WITHOUT THE WRITTEN PERMISSION OF NYSTROM IS PROHIBITED.