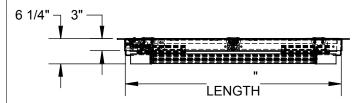

PROJECT: **ARCHITECT** CONTRACTOR: QTY: PART#: nystrom® TITLE: Floor Door, Existing Opening, Dbl Dr, 316 SST Hdw, 316 SST, Bead Blast, Pedestrian, Bolt-9300 73rd Avenue North, Minneapolis, MN 55428 In, Slam Latch, Removable L Hdl SIZE DWG. NO. REV NAME DATE Nystrom FD FDEPV X DDL-SGT ShpDr BES 12/4/2018 A DRAWN RELEASED BES 12/4/2018 WEIGHT: SHEET 1 OF 2

В

**▶ ¶ nystrom**® TITLE: 9300 73rd Avenue North Minneapolis, MN 55428

Floor Door, Existing Opening, Dbl Dr, 316 SST Hdw, 316 SST, Bead Blast, Pedestrian, Bolt-In, Slam Latch, Removable L Hdl

NAME DATE BES 12/4/2018 A DRAWN

SIZE DWG. NO. Nystrom FD FDEPV\_X\_DDL-SGT ShpDr

PROPRIETARY AND CONFIDENTIAL: THE INFORMATION CONTAINED IN THIS DRAWING IS THE SOLE PROPERTY OF NYSTROM. ANY REPRODUCTION IN PART OR AS A WHOLE WITHOUT THE WRITTEN PERMISSION OF NYSTROM IS PROHIBITED.