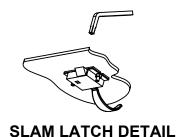

(3) HINGES: TYPE 316 STAINLESS STEEL

⟨4⟩ SLAM LATCH:

TYPE 316 STAINLESS STEEL WITH INSIDE LEVER HANDLE AND

**OUTSIDE REMOVABLE HANDLE** (5) COUNTER-BALANCE SPRING:

**ENCLOSED, TYPE 17-7 SST SPRING** 

(6) HOLD-OPEN ARM: