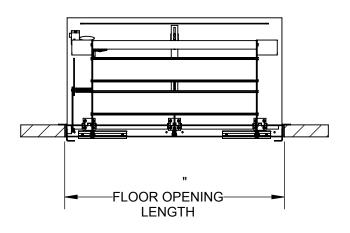

(9) ANCHOR: 3/8" HOLE PROVIDED FOR BOLT IN ON SITE, **ÄNCHORS PROVIDED BY OTHERS** 

FLOOR DOOR SIZE:

PROPRIETARY AND CONFIDENTIAL: THE INFORMATION CONTAINED IN THIS DRAWING IS THE SOLE PROPERTY OF NYSTROM. ANY REPRODUCTION IN PART OR AS A WHOLE WITHOUT THE WRITTEN PERMISSION OF NYSTROM IS PROHIBITED.