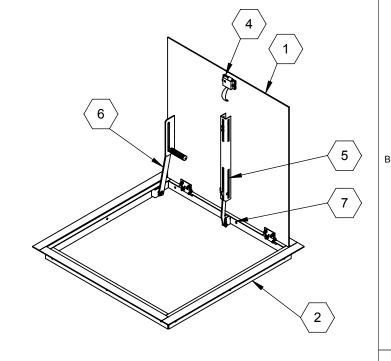

SPECIFICATIONS:

(1) DOOR: 316 SST, 3/16" DIAMOND PLATE, BEAD BLAST FINISH WITH A LIVE LOAD OF 300 PSF WITH A MAX SPAN DEFLECTION OF 1/150

 $\langle \overline{2} \rangle$  FRAME:

316 SST, 2"x3"x3/16" ANGLE, BEAD BLAST FINISH
(3) HINGES: TYPE 316 STAINLESS STEEL

(4) SLAM LATCH: TYPE 316 STAINLESS STEEL WITH INSIDE LEVER HANDLE AND

OUTSIDE REMOVABLE HANDLE

(5) COUNTER-BALANCE SPRING:

ENCLOSED, TYPE 17-7 SST SPRING

(6) HOLD-OPEN ARM:

TYPE 316 STAINLESS STEEL WITH RED VINYL GRIP HANDLE

 $\langle \overline{7} \rangle$  ANCHOR: 3/8" HOLES PROVIDED FOR BOLT IN ON SITE, ANCHORS PROVIDED BY OTHERS

FLOOR DOOR SIZE:

PROPRIETARY AND CONFIDENTIAL: THE INFORMATION CONTAINED IN THIS DRAWING IS THE SOLE PROPERTY OF NYSTROM. ANY REPRODUCTION IN PART OR AS A WHOLE WITHOUT THE WRITTEN PERMISSION OF NYSTROM IS PROHIBITED.