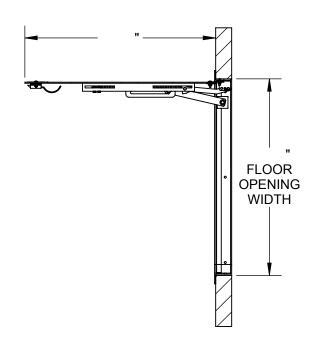

 $\langle \overline{7} \rangle$  ANCHOR: 3/8" HOLES PROVIDED FOR BOLT IN ON SITE, ANCHORS PROVIDED BY OTHERS

FLOOR DOOR SIZE:

PROPRIETARY AND CONFIDENTIAL: THE INFORMATION CONTAINED IN THIS DRAWING IS THE SOLE PROPERTY OF NYSTROM. ANY REPRODUCTION IN PART OR AS A WHOLE WITHOUT THE WRITTEN PERMISSION OF NYSTROM IS PROHIBITED.