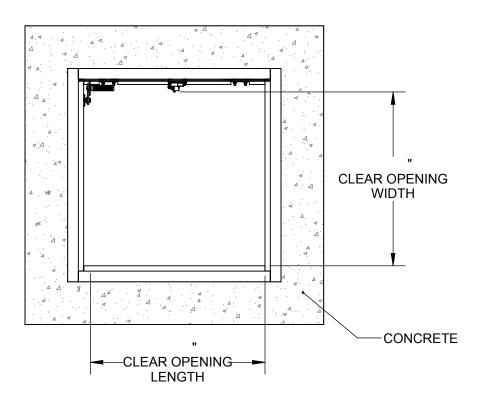

 $\langle \overline{7} \rangle$  ANCHOR: 3/8" HOLES PROVIDED FOR BOLT IN ON SITE, ANCHORS PROVIDED BY OTHERS

FLOOR DOOR SIZE:

PROPRIETARY AND CONFIDENTIAL: THE INFORMATION CONTAINED IN THIS DRAWING IS THE SOLE PROPERTY OF NYSTROM. ANY REPRODUCTION IN PART OR AS A WHOLE WITHOUT THE WRITTEN PERMISSION OF NYSTROM IS PROHIBITED.