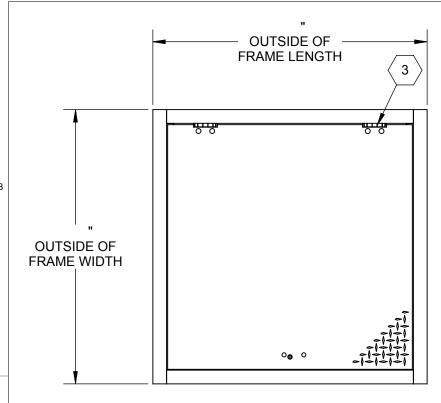

SPECIFICATIONS:

(1) DOOR: 316 SST, 3/16" DIAMOND PLATE, BEAD BLAST FINISH WITH A LIVE LOAD OF 300 PSF WITH A MAX SPAN DEFLECTION OF 1/150

 $\langle \overline{2} \rangle$  FRAME:

316 SST, 2"x3"x3/16" ANGLE, BEAD BLAST FINISH
(3) HINGES: TYPE 316 STAINLESS STEEL

(4) SLAM LATCH: TYPE 316 STAINLESS STEEL WITH INSIDE LEVER HANDLE AND

OUTSIDE REMOVABLE HANDLE

(5) COUNTER-BALANCE SPRING:

ENCLOSED, TYPE 17-7 SST SPRING

(6) HOLD-OPEN ARM:

TYPE 316 STAINLESS STEEL WITH RED VINYL GRIP HANDLE

 $\langle \overline{7} \rangle$  ANCHOR: 3/8" HOLES PROVIDED FOR BOLT IN ON SITE, ANCHORS PROVIDED BY OTHERS

FLOOR DOOR SIZE:

PROPRIETARY AND CONFIDENTIAL: THE INFORMATION CONTAINED IN THIS DRAWING IS THE SOLE PROPERTY OF NYSTROM. ANY REPRODUCTION IN PART OR AS A WHOLE WITHOUT THE WRITTEN PERMISSION OF NYSTROM IS PROHIBITED.