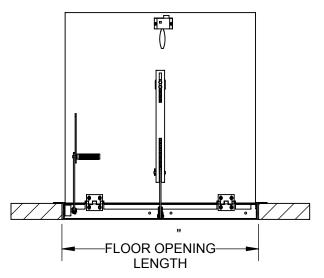

 $\langle \overline{7} \rangle$  ANCHOR: 3/8" HOLES PROVIDED FOR BOLT IN ON SITE, ANCHORS PROVIDED BY OTHERS

FLOOR DOOR SIZE:

PROPRIETARY AND CONFIDENTIAL: THE INFORMATION CONTAINED IN THIS DRAWING IS THE SOLE PROPERTY OF NYSTROM. ANY REPRODUCTION IN PART OR AS A WHOLE WITHOUT THE WRITTEN PERMISSION OF NYSTROM IS PROHIBITED.