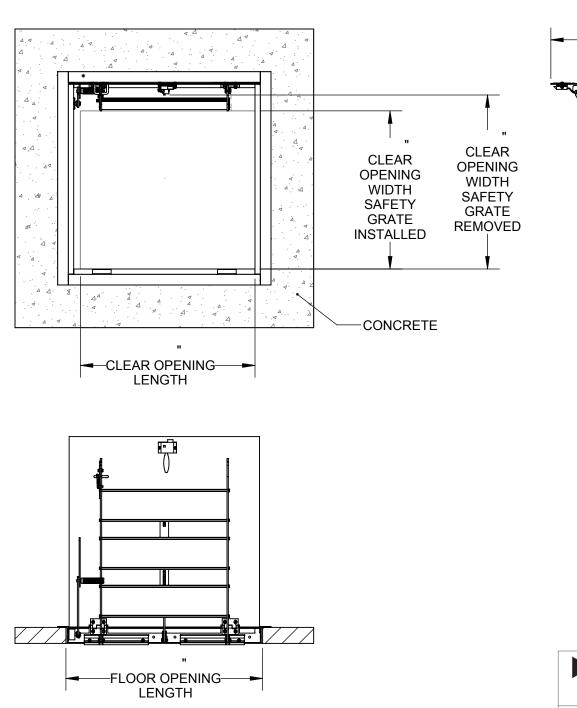

SPECIFICATIONS:

 $\langle 1 \rangle$  DOOR:

316 SST, 3/16" DIAMOND PLATE, BEAD BLAST FINISH WITH A COAT, LIVE LOAD LIVE LOAD OF 300 PSF WITH A MAX SPAN DEFLECTION OF 1/150 PADLOCK HASP

 $\langle \overline{\mathbf{2}} \rangle$  FRAME:

316 SST, 2"x3"x3/16" ANGLE, BEAD BLAST FINISH

(3) HINGES: TYPE 316 STAINLESS STEEL

 $\langle \overline{4} \rangle$  SLAM LATCH:

TYPE 316 STAINLESS STEEL WITH INSIDE LEVER HANDLE AND OUTSIDE REMOVABLE HANDLE

(5) COUNTER-BALANCE SPRING:

**ENCLOSED, TYPE 17-7 SST SPRING** 

(6) HOLD-OPEN ARM:

TYPE 316 STAINLESS STEEL WITH RED VINYL GRIP HANDLE

**(7)** SAFETY GRATE:

ALUMINUM, 6" SERRATED RAILS WITH SAFETY ORANGE POWDER COAT, LIVE LASD OF 300 PSF, SST HINGES AND INTEGRAL

⟨8⟩ NUT-RAIL:

ALUMINUM NUT-RAIL ON HINGE AND LATCH SIDES

9 ANCHOR:

3/8" HOLES PROVIDED FOR BOLT IN ON SITE, ANCHORS PROVIDED BY OTHERS

FLOOR DOOR SIZE:

PROPRIETARY AND CONFIDENTIAL: THE INFORMATION CONTAINED IN THIS DRAWING IS THE SOLE PROPERTY OF NYSTROM. ANY REPRODUCTION IN PART OR AS A WHOLE WITHOUT THE WRITTEN PERMISSION OF NYSTROM IS PROHIBITED.