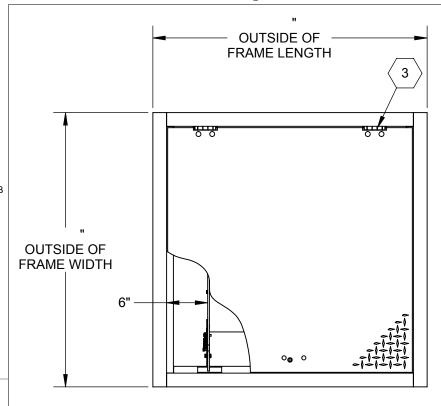

SPECIFICATIONS:

 $\langle 1 \rangle$  DOOR:

316 SST, 3/16" DIAMOND PLATE, BEAD BLAST FINISH WITH A COAT, LIVE LOAD LIVE LOAD OF 300 PSF WITH A MAX SPAN DEFLECTION OF 1/150 PADLOCK HASP

 $\langle \overline{\mathbf{2}} \rangle$  FRAME:

316 SST, 2"x3"x3/16" ANGLE, BEAD BLAST FINISH

(3) HINGES: TYPE 316 STAINLESS STEEL

 $\langle \overline{4} \rangle$  SLAM LATCH:

TYPE 316 STAINLESS STEEL WITH INSIDE LEVER HANDLE AND OUTSIDE REMOVABLE HANDLE

(5) COUNTER-BALANCE SPRING:

**ENCLOSED, TYPE 17-7 SST SPRING** 

(6) HOLD-OPEN ARM:

TYPE 316 STAINLESS STEEL WITH RED VINYL GRIP HANDLE

**(7)** SAFETY GRATE:

ALUMINUM, 6" SERRATED RAILS WITH SAFETY ORANGE POWDER COAT, LIVE LASD OF 300 PSF, SST HINGES AND INTEGRAL

⟨8⟩ NUT-RAIL:

ALUMINUM NUT-RAIL ON HINGE AND LATCH SIDES

9 ANCHOR:

3/8" HOLES PROVIDED FOR BOLT IN ON SITE, ANCHORS PROVIDED BY OTHERS

FLOOR DOOR SIZE:

PROPRIETARY AND CONFIDENTIAL: THE INFORMATION CONTAINED IN THIS DRAWING IS THE SOLE PROPERTY OF NYSTROM. ANY REPRODUCTION IN PART OR AS A WHOLE WITHOUT THE WRITTEN PERMISSION OF NYSTROM IS PROHIBITED.