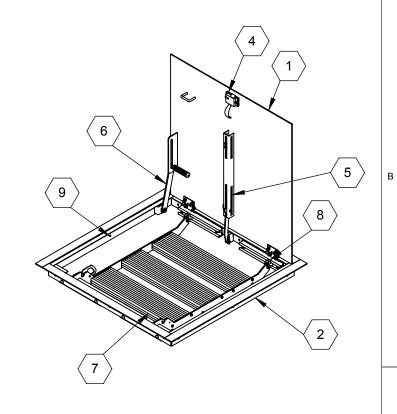

SPECIFICATIONS:

 $\langle 1 \rangle$  DOOR:

316 SST, 3/16" DIAMOND PLATE, BEAD BLAST FINISH WITH A COAT, LIVE LOAD LIVE LOAD OF 300 PSF WITH A MAX SPAN DEFLECTION OF 1/150 PADLOCK HASP

 $\langle \overline{\mathbf{2}} \rangle$  FRAME:

316 SST, 2"x3"x3/16" ANGLE, BEAD BLAST FINISH

(3) HINGES: TYPE 316 STAINLESS STEEL

 $\langle \overline{4} \rangle$  SLAM LATCH:

TYPE 316 STAINLESS STEEL WITH INSIDE LEVER HANDLE AND OUTSIDE REMOVABLE HANDLE

(5) COUNTER-BALANCE SPRING:

**ENCLOSED, TYPE 17-7 SST SPRING** 

(6) HOLD-OPEN ARM:

TYPE 316 STAINLESS STEEL WITH RED VINYL GRIP HANDLE

**(7)** SAFETY GRATE:

ALUMINUM, 6" SERRATED RAILS WITH SAFETY ORANGE POWDER COAT, LIVE LASD OF 300 PSF, SST HINGES AND INTEGRAL

⟨8⟩ NUT-RAIL:

ALUMINUM NUT-RAIL ON HINGE AND LATCH SIDES

9 ANCHOR:

3/8" HOLES PROVIDED FOR BOLT IN ON SITE, ANCHORS PROVIDED BY OTHERS

FLOOR DOOR SIZE:

PROPRIETARY AND CONFIDENTIAL: THE INFORMATION CONTAINED IN THIS DRAWING IS THE SOLE PROPERTY OF NYSTROM. ANY REPRODUCTION IN PART OR AS A WHOLE WITHOUT THE WRITTEN PERMISSION OF NYSTROM IS PROHIBITED.