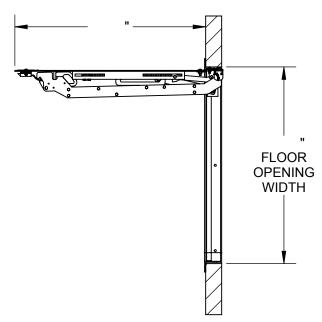

SPECIFICATIONS:

 $\langle 1 \rangle$  DOOR:

316 SST, 3/16" DIAMOND PLATE, BEAD BLAST FINISH WITH A COAT, LIVE LOAD LIVE LOAD OF 300 PSF WITH A MAX SPAN DEFLECTION OF 1/150 PADLOCK HASP

 $\langle \overline{\mathbf{2}} \rangle$  FRAME:

316 SST, 2"x3"x3/16" ANGLE, BEAD BLAST FINISH

(3) HINGES: TYPE 316 STAINLESS STEEL

 $\langle \overline{4} \rangle$  SLAM LATCH:

TYPE 316 STAINLESS STEEL WITH INSIDE LEVER HANDLE AND OUTSIDE REMOVABLE HANDLE

(5) COUNTER-BALANCE SPRING:

**ENCLOSED, TYPE 17-7 SST SPRING** 

(6) HOLD-OPEN ARM:

TYPE 316 STAINLESS STEEL WITH RED VINYL GRIP HANDLE

**(7)** SAFETY GRATE:

ALUMINUM, 6" SERRATED RAILS WITH SAFETY ORANGE POWDER COAT, LIVE LASD OF 300 PSF, SST HINGES AND INTEGRAL

⟨8⟩ NUT-RAIL:

ALUMINUM NUT-RAIL ON HINGE AND LATCH SIDES

9 ANCHOR:

3/8" HOLES PROVIDED FOR BOLT IN ON SITE, ANCHORS PROVIDED BY OTHERS

FLOOR DOOR SIZE:

PROPRIETARY AND CONFIDENTIAL: THE INFORMATION CONTAINED IN THIS DRAWING IS THE SOLE PROPERTY OF NYSTROM. ANY REPRODUCTION IN PART OR AS A WHOLE WITHOUT THE WRITTEN PERMISSION OF NYSTROM IS PROHIBITED.