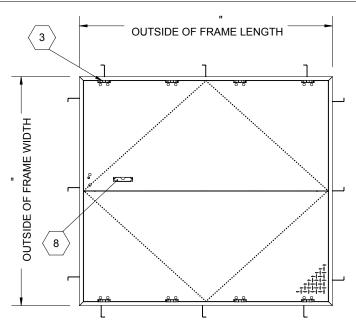

SPECIFICATIONS:

(1) DOOR: ALUMINUM, 1/4" DIAMOND PLATE, MILL FINISH WITH A H20 LOAD RATING FOR INFREQUENT LOW SPEED TRAFFIC WITH A MAXIMUM DEFLECTION OF L/160

- (2) **FRAME:** ALUMINUM, 1/4" EXTRUSION, EPOXY PAINT FINISH ON EXTERIOR SURFACES THAT COME IN CONTACT WITH CONCRETE
- (3) HINGES: TYPE 316 STAINLESS STEEL
- 4 SLAM LATCH: TYPE 316 STAINLESS STEEL WITH INSIDE LEVER HANDLE AND OUTSIDE REMOVABLE 5/16" SQUARE L HANDLE
- (5) COUNTER-BALANCE SPRING: TYPE 17-7 STAINLESS STEEL SPRING ENCLOSED IN A TYPE 316 STAINLESS STEEL TELESCOPING TUBE
- (6) HOLD-OPEN ARM: TYPE 316 STAINLESS STEEL
- (7) ANCHOR: 4" CONCRETE ANCHOR STRAPS PROVIDED

(8) FLUSH LIFTING HANDLE: TYPE 316 STAINLESS STEEL

FLOOR DOOR SIZE:

" (WIDTH) x " (LENGTH)

**CLEAR UNOBSTRUCTED OPENING:** 

" (WIDTH) x " (LENGTH)

**OPENING:** 

" (WIDTH) x " (LENGTH)

PROPRIETARY AND CONFIDENTIAL: THE INFORMATION CONTAINED IN THIS DRAWING IS THE SOLE PROPERTY OF NYSTROM. ANY REPRODUCTION IN PART OR AS A WHOLE WITHOUT THE WRITTEN PERMISSION OF NYSTROM IS PROHIBITED. THIS IS A GENERIC SHOP DRAWING AND MAY NOT BE AN ACTUAL REPRESENTATION OF THE FINAL PRODUCT.