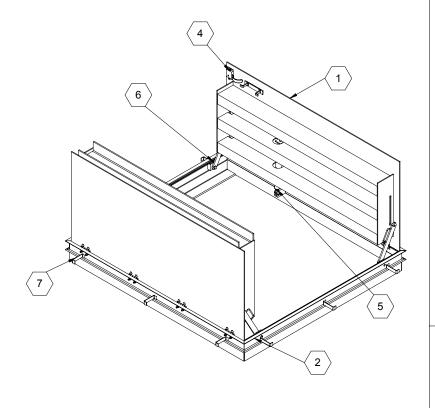

SPECIFICATIONS:

(1) DOOR: ALUMINUM, 1/4" DIAMOND PLATE, MILL FINISH WITH A H20 LOAD RATING FOR INFREQUENT LOW SPEED TRAFFIC WITH A MAXIMUM DEFLECTION OF L/160

- (2) **FRAME:** ALUMINUM, 1/4" EXTRUSION, EPOXY PAINT FINISH ON EXTERIOR SURFACES THAT COME IN CONTACT WITH CONCRETE
- (3) HINGES: TYPE 316 STAINLESS STEEL
- 4 SLAM LATCH: TYPE 316 STAINLESS STEEL WITH INSIDE LEVER HANDLE AND OUTSIDE REMOVABLE 5/16" SQUARE L HANDLE
- (5) COUNTER-BALANCE SPRING: TYPE 17-7 STAINLESS STEEL SPRING ENCLOSED IN A TYPE 316 STAINLESS STEEL TELESCOPING TUBE
- (6) HOLD-OPEN ARM: TYPE 316 STAINLESS STEEL
- (7) ANCHOR: 4" CONCRETE ANCHOR STRAPS PROVIDED

(8) FLUSH LIFTING HANDLE: TYPE 316 STAINLESS STEEL

FLOOR DOOR SIZE:

" (WIDTH) x " (LENGTH)

**CLEAR UNOBSTRUCTED OPENING:** 

" (WIDTH) x " (LENGTH)

**OPENING:** 

" (WIDTH) x " (LENGTH)

PROPRIETARY AND CONFIDENTIAL: THE INFORMATION CONTAINED IN THIS DRAWING IS THE SOLE PROPERTY OF NYSTROM. ANY REPRODUCTION IN PART OR AS A WHOLE WITHOUT THE WRITTEN PERMISSION OF NYSTROM IS PROHIBITED. THIS IS A GENERIC SHOP DRAWING AND MAY NOT BE AN ACTUAL REPRESENTATION OF THE FINAL PRODUCT.