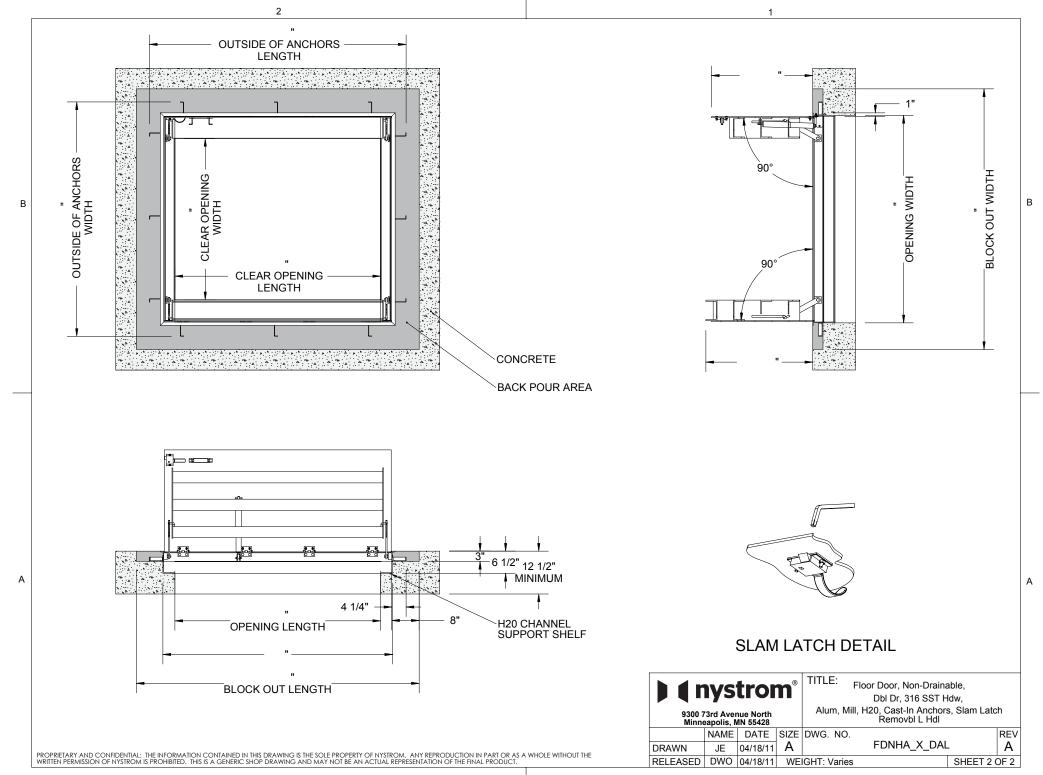

SPECIFICATIONS:

(1) DOOR: ALUMINUM, 1/4" DIAMOND PLATE, MILL FINISH WITH A H20 LOAD RATING FOR INFREQUENT LOW SPEED TRAFFIC WITH A MAXIMUM DEFLECTION OF L/160

- (2) **FRAME:** ALUMINUM, 1/4" EXTRUSION, EPOXY PAINT FINISH ON EXTERIOR SURFACES THAT COME IN CONTACT WITH CONCRETE
- (3) HINGES: TYPE 316 STAINLESS STEEL
- 4 SLAM LATCH: TYPE 316 STAINLESS STEEL WITH INSIDE LEVER HANDLE AND OUTSIDE REMOVABLE 5/16" SQUARE L HANDLE
- (5) COUNTER-BALANCE SPRING: TYPE 17-7 STAINLESS STEEL SPRING ENCLOSED IN A TYPE 316 STAINLESS STEEL TELESCOPING TUBE
- (6) HOLD-OPEN ARM: TYPE 316 STAINLESS STEEL
- (7) ANCHOR: 4" CONCRETE ANCHOR STRAPS PROVIDED

(8) FLUSH LIFTING HANDLE: TYPE 316 STAINLESS STEEL

FLOOR DOOR SIZE:

" (WIDTH) x " (LENGTH)

**CLEAR UNOBSTRUCTED OPENING:** 

" (WIDTH) x " (LENGTH)

**OPENING:** 

" (WIDTH) x " (LENGTH)

PROPRIETARY AND CONFIDENTIAL: THE INFORMATION CONTAINED IN THIS DRAWING IS THE SOLE PROPERTY OF NYSTROM. ANY REPRODUCTION IN PART OR AS A WHOLE WITHOUT THE WRITTEN PERMISSION OF NYSTROM IS PROHIBITED. THIS IS A GENERIC SHOP DRAWING AND MAY NOT BE AN ACTUAL REPRESENTATION OF THE FINAL PRODUCT.