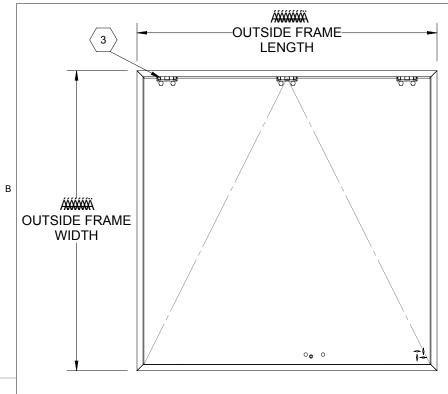

## SPECIFICATIONS:

- (1) DOOR: ALUMINUM, 1/4" DIAMOND PLATE, MILL FINISH WITH A LIVE LOAD OF 300 PSF WITH A MAX SPAN DEFLECTION OF L/150
- (2) FRAME: ALUMINUM, 1/4" EXTRUSION, GRAY PRIMER FINISH ON EXTERIOR SURFACES THAT COME IN CONTACT WITH CONCRETE (9) NUT RAIL: ALUMINUM NUT RAIL ON HINGE AND LATCH
- (3) HINGES: TYPE 316 STAINLESS STEEL
- 4 SLAM LATCH: TYPE 316 STAINLESS STEEL WITH INSIDE LEVER HANDLE AND OUTSIDE REMOVABLE 5/16" SQUARE L HANDLE
- (5) COUNTER-BALANCE SPRING: ENCLOSED, TYPE 17-7 SST SPRING
- (6) HOLD-OPEN ARM: TYPE 316 STAINLESS STEEL WITH RED VINYL GRIP HANDLE
- $\langle 7 \rangle$  **GASKET**: EPDM

- (8) SAFETY GRATE: ALUMINUM, 6" SERRATED RAILS WITH SAFETY ORANGE POWDER COAT, LIVE LOAD OF 300PSF, SST HINGES AND INTEGRAL PADLOCK HASP

FLOOR DOOR SIZE:

PROPRIETARY AND CONFIDENTIAL: THE INFORMATION CONTAINED IN THIS DRAWING IS THE SOLE PROPERTY OF NYSTROM. ANY REPRODUCTION IN PART OR AS A WHOLE WITHOUT THE WRITTEN PERMISSION OF NYSTROM IS PROHIBITED. THIS SHOP DRAWING MAY NOT BE AN ACTUAL REPRESENTATION OF THE FINAL PRODUCT.