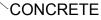

## SPECIFICATIONS:

- (1) DOOR: ALUMINUM, 1/4" DIAMOND PLATE, MILL FINISH WITH A LIVE LOAD OF 300 PSF WITH A MAX SPAN DEFLECTION OF L/150
- (2) FRAME: ALUMINUM, 1/4" EXTRUSION, GRAY PRIMER FINISH ON EXTERIOR SURFACES THAT COME IN CONTACT WITH CONCRETE (9) NUT RAIL: ALUMINUM NUT RAIL ON HINGE AND LATCH
- (3) HINGES: TYPE 316 STAINLESS STEEL
- 4 SLAM LATCH: TYPE 316 STAINLESS STEEL WITH INSIDE LEVER HANDLE AND OUTSIDE REMOVABLE 5/16" SQUARE L HANDLE
- (5) COUNTER-BALANCE SPRING: ENCLOSED, TYPE 17-7 SST SPRING
- (6) HOLD-OPEN ARM: TYPE 316 STAINLESS STEEL WITH RED VINYL GRIP HANDLE
- $\langle 7 \rangle$  **GASKET**: EPDM

- (8) SAFETY GRATE: ALUMINUM, 6" SERRATED RAILS WITH SAFETY ORANGE POWDER COAT, LIVE LOAD OF 300PSF, SST HINGES AND INTEGRAL PADLOCK HASP

FLOOR DOOR SIZE:

PROPRIETARY AND CONFIDENTIAL: THE INFORMATION CONTAINED IN THIS DRAWING IS THE SOLE PROPERTY OF NYSTROM. ANY REPRODUCTION IN PART OR AS A WHOLE WITHOUT THE WRITTEN PERMISSION OF NYSTROM IS PROHIBITED. THIS SHOP DRAWING MAY NOT BE AN ACTUAL REPRESENTATION OF THE FINAL PRODUCT.

PROJECT: **ARCHITECT** CONTRACTOR: QTY: PART#: nystrom® TITLE: Floor Door, Non-Drainable Series AMSngl Dr, 316 SST Hdw, Alum, Mill, Pedestrian, Cast-In, Slam Latch Removable L Hdl 9300 73rd Avenue North Minneapolis, MN 55428 SIZE DWG. NO. REV NAME DATE Nystrom FD ØÖÞÚŒ Ý´ ÙØŠ-SGT ShpDr Α DRAWN