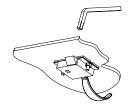

## SLAM LATCH DETAIL

nystrom® TITLE: Floor Door, Non-Drainable Series, Alum, Mill, Pedestrian, Cast-In, Slam Latch, Removable L Hdl

9300 73rd Avenue North Minneapolis, MN 55428 REV NAME DATE SIZE DWG. NO. A Nystrom FD ØÖÞÚŒ Ý ÚØŠ-SGT ShpDr Α DRAWN 3-31-17 RELEASED TR 3-31-17 WEIGHT: SHEET 2 OF 2