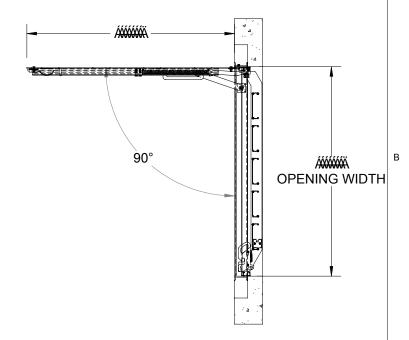

## SPECIFICATIONS:

- (1) DOOR: ALUMINUM, 1/4" DIAMOND PLATE, MILL FINISH WITH A LIVE LOAD OF 300 PSF WITH A MAX SPAN DEFLECTION OF L/150
- (2) FRAME: ALUMINUM, 1/4" EXTRUSION, GRAY PRIMER FINISH ON EXTERIOR SURFACES THAT COME IN CONTACT WITH CONCRETE (9) NUT RAIL: ALUMINUM NUT RAIL ON HINGE AND LATCH
- (3) HINGES: TYPE 316 STAINLESS STEEL
- 4 SLAM LATCH: TYPE 316 STAINLESS STEEL WITH INSIDE LEVER HANDLE AND OUTSIDE REMOVABLE 5/16" SQUARE L HANDLE
- (5) COUNTER-BALANCE SPRING: ENCLOSED, TYPE 17-7 SST SPRING
- (6) HOLD-OPEN ARM: TYPE 316 STAINLESS STEEL WITH RED VINYL GRIP HANDLE
- $\langle 7 \rangle$  **GASKET**: EPDM

- (8) SAFETY GRATE: ALUMINUM, 6" SERRATED RAILS WITH SAFETY ORANGE POWDER COAT, LIVE LOAD OF 300PSF, SST HINGES AND INTEGRAL PADLOCK HASP

FLOOR DOOR SIZE:

PROPRIETARY AND CONFIDENTIAL: THE INFORMATION CONTAINED IN THIS DRAWING IS THE SOLE PROPERTY OF NYSTROM. ANY REPRODUCTION IN PART OR AS A WHOLE WITHOUT THE WRITTEN PERMISSION OF NYSTROM IS PROHIBITED. THIS SHOP DRAWING MAY NOT BE AN ACTUAL REPRESENTATION OF THE FINAL PRODUCT.

PROJECT: **ARCHITECT** CONTRACTOR: QTY: PART#: nystrom® TITLE: Floor Door, Non-Drainable Series AMSngl Dr, 316 SST Hdw, Alum, Mill, Pedestrian, Cast-In, Slam Latch Removable L Hdl 9300 73rd Avenue North Minneapolis, MN 55428 SIZE DWG. NO. REV NAME DATE Nystrom FD ØÖÞÚŒ Ý´ ÙØŠ-SGT ShpDr Α DRAWN