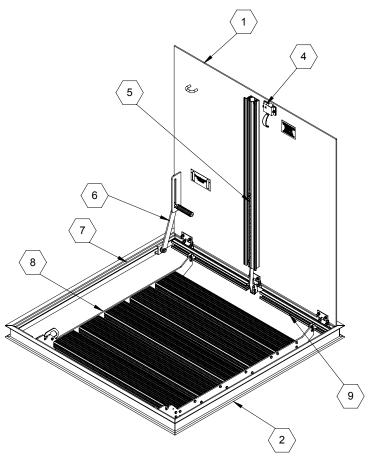

## SPECIFICATIONS:

- (1) DOOR: ALUMINUM, 1/4" DIAMOND PLATE, MILL FINISH WITH A LIVE LOAD OF 300 PSF WITH A MAX SPAN DEFLECTION OF L/150
- (2) FRAME: ALUMINUM, 1/4" EXTRUSION, GRAY PRIMER FINISH ON EXTERIOR SURFACES THAT COME IN CONTACT WITH CONCRETE (9) NUT RAIL: ALUMINUM NUT RAIL ON HINGE AND LATCH
- (3) HINGES: TYPE 316 STAINLESS STEEL
- 4 SLAM LATCH: TYPE 316 STAINLESS STEEL WITH INSIDE LEVER HANDLE AND OUTSIDE REMOVABLE 5/16" SQUARE L HANDLE
- (5) COUNTER-BALANCE SPRING: ENCLOSED, TYPE 17-7 SST SPRING
- (6) HOLD-OPEN ARM: TYPE 316 STAINLESS STEEL WITH RED VINYL GRIP HANDLE
- $\langle 7 \rangle$  **GASKET**: EPDM

- (8) SAFETY GRATE: ALUMINUM, 6" SERRATED RAILS WITH SAFETY ORANGE POWDER COAT, LIVE LOAD OF 300PSF, SST HINGES AND INTEGRAL PADLOCK HASP

FLOOR DOOR SIZE:

PROPRIETARY AND CONFIDENTIAL: THE INFORMATION CONTAINED IN THIS DRAWING IS THE SOLE PROPERTY OF NYSTROM. ANY REPRODUCTION IN PART OR AS A WHOLE WITHOUT THE WRITTEN PERMISSION OF NYSTROM IS PROHIBITED. THIS SHOP DRAWING MAY NOT BE AN ACTUAL REPRESENTATION OF THE FINAL PRODUCT.