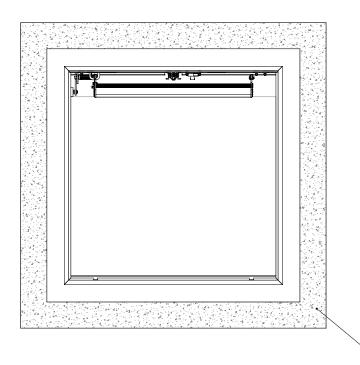

## SPECIFICATIONS:

- (1) DOOR: ALUMINUM, 1/4" DIAMOND PLATE, MILL FINISH WITH A LIVE LOAD OF 300 PSF WITH A MAX SPAN DEFLECTION OF L/150
- (2) FRAME: ALUMINUM, 1/4" EXTRUSION, GRAY PRIMER FINISH ON EXTERIOR SURFACES THAT COME IN CONTACT WITH CONCRETE (9) NUT RAIL: ALUMINUM NUT RAIL ON HINGE AND LATCH
- (3) HINGES: TYPE 316 STAINLESS STEEL
- 4 SLAM LATCH: TYPE 316 STAINLESS STEEL WITH INSIDE LEVER HANDLE AND OUTSIDE REMOVABLE 5/16" SQUARE L HANDLE
- (5) COUNTER-BALANCE SPRING: ENCLOSED, TYPE 17-7 SST SPRING
- (6) HOLD-OPEN ARM: TYPE 316 STAINLESS STEEL WITH RED VINYL GRIP HANDLE
- $\langle 7 \rangle$  **GASKET**: EPDM

- (8) SAFETY GRATE: ALUMINUM, 6" SERRATED RAILS WITH SAFETY ORANGE POWDER COAT, LIVE LOAD OF 300PSF, SST HINGES AND INTEGRAL PADLOCK HASP

FLOOR DOOR SIZE:

PROPRIETARY AND CONFIDENTIAL: THE INFORMATION CONTAINED IN THIS DRAWING IS THE SOLE PROPERTY OF NYSTROM. ANY REPRODUCTION IN PART OR AS A WHOLE WITHOUT THE WRITTEN PERMISSION OF NYSTROM IS PROHIBITED. THIS SHOP DRAWING MAY NOT BE AN ACTUAL REPRESENTATION OF THE FINAL PRODUCT.

PROJECT: **ARCHITECT** CONTRACTOR: QTY: PART#: nystrom® TITLE: Floor Door, Non-Drainable Series AMSngl Dr, 316 SST Hdw, Alum, Mill, Pedestrian, Cast-In, Slam Latch Removable L Hdl 9300 73rd Avenue North Minneapolis, MN 55428 SIZE DWG. NO. REV NAME DATE Nystrom FD ØÖÞÚŒ Ý´ ÙØŠ-SGT ShpDr Α DRAWN