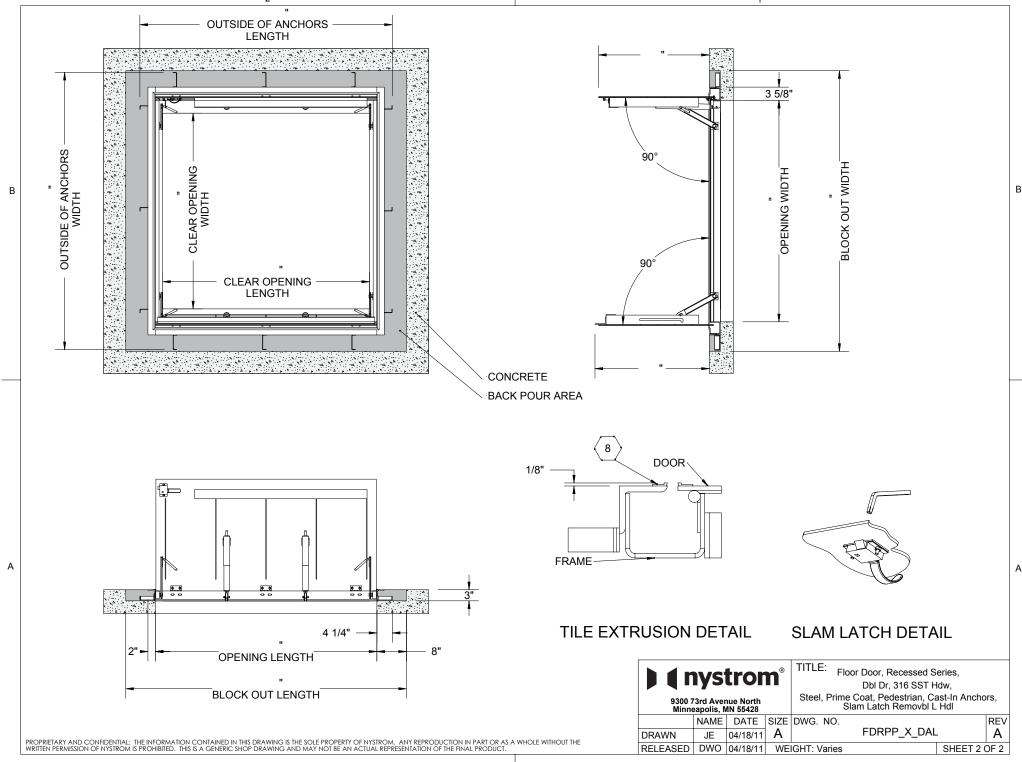

TILE EXTRUSION: ALUMINUM, RECESSED FOR 1/8" FLOOR COVERING

FLOOR DOOR SIZE:

" (WIDTH) x " (LENGTH)

CLEAR UNOBSTRUCTED OPENING:

" (WIDTH) x " (LENGTH)

OPENING:

" (WIDTH) x " (LENGTH)

PROPRIETARY AND CONFIDENTIAL: THE INFORMATION CONTAINED IN THIS DRAWING IS THE SOLE PROPERTY OF NYSTROM. ANY REPRODUCTION IN PART OR AS A WHOLE WITHOUT THE WRITTEN PERMISSION OF NYSTROM IS PROHIBITED. THIS IS A GENERIC SHOP DRAWING AND MAY NOT BE AN ACTUAL REPRESENTATION OF THE FINAL PRODUCT.