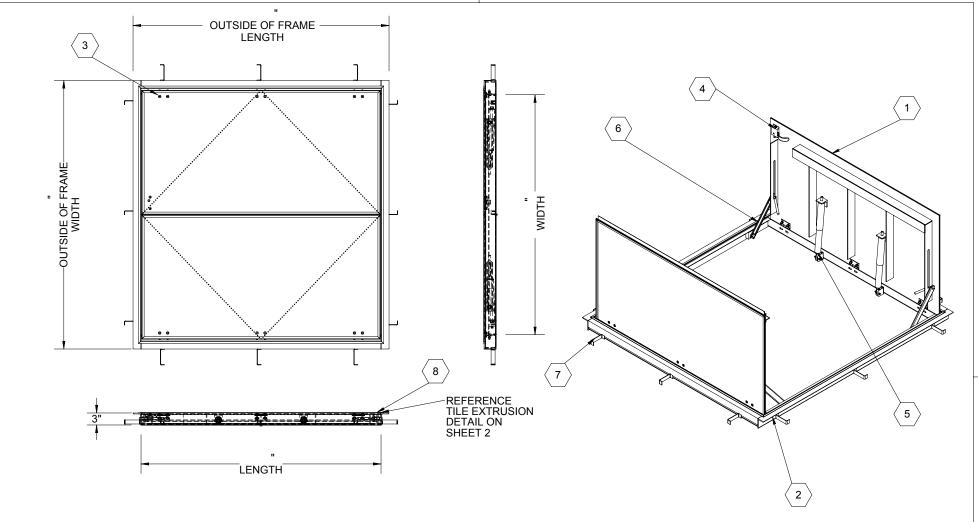

## SPECIFICATIONS:

- DOOR: STEEL, 3/16" SMOOTH PLATE, RECESSED, GRAY PRIMER COAT WITH A LIVE LOAD OF 300 PSF WITH A MAXIMUM DEFLECTION OF L/160
- 2 FRAME: STEEL, 3/16" FORMED, RECESSED, GRAY PRIMER COAT
- (3) HINGES: TYPE 316 STAINLESS STEEL
- (4) SLAM LATCH: TYPE 316 STAINLESS STEEL WITH INSIDE LEVER HANDLE AND OUTSIDE REMOVABLE 5/16" SQUARE L HANDLE
- (5) COUNTER-BALANCE SPRING: TYPE 17-7 STAINLESS STEEL SPRING ENCLOSED IN A TYPE 316 STAINLESS STEEL TELESCOPING TUBE
- (6) HOLD-OPEN ARM: TYPE 316 STAINLESS STEEL WITH RED VINYL GRIP HANDLE
- (7) ANCHOR: 4" CONCRETE ANCHOR STRAPS PROVIDED

TILE EXTRUSION: ALUMINUM, RECESSED FOR 1/8" FLOOR COVERING

FLOOR DOOR SIZE:

" (WIDTH) x " (LENGTH)

CLEAR UNOBSTRUCTED OPENING:

" (WIDTH) x " (LENGTH)

OPENING:

" (WIDTH) x " (LENGTH)

PROPRIETARY AND CONFIDENTIAL: THE INFORMATION CONTAINED IN THIS DRAWING IS THE SOLE PROPERTY OF NYSTROM. ANY REPRODUCTION IN PART OR AS A WHOLE WITHOUT THE WRITTEN PERMISSION OF NYSTROM IS PROHIBITED. THIS IS A GENERIC SHOP DRAWING AND MAY NOT BE AN ACTUAL REPRESENTATION OF THE FINAL PRODUCT.