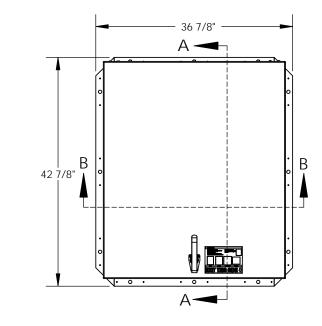

## NOTES:

-WHEN INSTALLING ON A PITCHED ROOF UP TO 7:12, THE HINGE SIDE (LENGTH) MUST BE PARALLEL TO THE SLOPE. - WIDTH X LENGTH DIMENSIONS ARE MEASURED INSIDE CURB TO INSIDE CURB. THE WIDTH IS HINGE TO LATCH AND LENGTH IS HINGED SIDE.

ROOF HATCH SIZE 36" (WIDTH) x 30" (LENGTH) CLEAR OPENING 28"(WIDTH) x 29 1/2" (LENGTH) ROUGH OPENING 36" (WIDTH) x 30" (LENGTH)

|  | CONTRACTOR:                                     |      |          |      |                                       |       |           |      |
|--|-------------------------------------------------|------|----------|------|---------------------------------------|-------|-----------|------|
|  | QTY:                                            |      |          |      |                                       |       |           |      |
|  | PART:                                           |      |          |      | G3630                                 |       |           |      |
|  |                                                 |      | 1        |      | TITLE:                                |       |           |      |
|  | 9300 73rd Avenue North<br>Minneapolis, MN 55428 |      |          |      | RHUG36X30S1T Roof Hatch               |       |           |      |
|  |                                                 |      |          |      | Personnel II, 36x30, S Dr,            |       |           |      |
|  |                                                 |      |          |      | Galvn Steel, Gray Pwd, Sngl Wall Curb |       |           |      |
|  |                                                 | NAME | DATE     | SIZE | DWG. NO.                              |       |           | REV  |
|  | DRAWN                                           | SGS  | 04/01/15 | Α    |                                       | G3630 |           | -    |
|  | RELEASED                                        | IMT  | 04/01/15 | WE   | IGHT: 127.5 lbs                       |       | SHEET 1 ( | OF 2 |