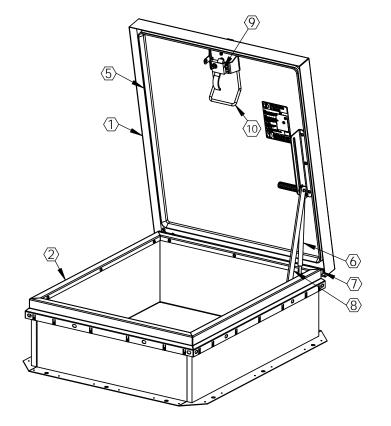

## SPECIFICATIONS:

Α

В

COVER: 14GA (.079)GALV STEEL, STIFFENED TO WITHSTAND A LIVE LOAD OF 40PSF WITH A MAX DEFLECTION OF 1/150 OF THE SPAN.

- 2 CURB: 14GA (.079)GALV STEEL CURB COUNTERFLASH WITH EZ TABS.
- 3 FINISH: ANSI 70 GRAY POWDER COAT

PERMISSION OF NYSTROM IS PROHIBITED.

- (4) INSULATION: 1" POLYISO R-6 (5.6 LTTR) IN CURB,
  - 1" POLYSTYRENE R-4 (3.8 LTTR) IN COVER.
- 5 GASKET: EXTRUDED EPDM RUBBER ADHESIVE BACKED GASKET SEAL COUNTINUOUS AROUND COVER.

6 SPRING: GAS SPRING WITH DAMPER FOR SMOOTH, CONTROLLED, COUNTERBALANCED LIFT ASSISTANCE.

 $\langle \overline{y} \rangle$  **HINGE:** PINTLE HINGE WITH STAINLESS STEEL HINGE PINS.

(B) HOLD OPEN ARM: ZINC PLATED STEEL AUTOMATIC HOLD OPEN ARM LOCKS COVER IN FULLY OPEN POSITION WITH RED POLYPROPYLENE GRIP HANDLE PULL RELEASE. PROPRIETARY AND CONFIDENTIAL: THE INFORMATION CONTAINED IN THIS DRAWING IS THE SOLE PROPERTY OF NYSTROM. ANY REPRODUCTION IN PART OR AS A WHOLE WITHOUT THE WRITTEN

9 LATCH: ZINC PLATED STEEL SLAM LATCH, HOLDS COVER CLOSED AGAINST 20PSF WIND UPLIFT, INTERIOR AND EXTERIOR TURN HANDLES WITH PADLOCK HASPS.

**PULL HANDLE**: INTERIOR PULL DOWN HANDLE, SAFETY YELLOW POWDER COAT