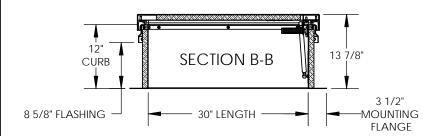

ROOF HATCH SIZE 36" (WIDTH) x 30" (LENGTH) CLEAR OPENING 28"(WIDTH) x 29 1/2" (LENGTH) ROUGH OPENING 36" (WIDTH) x 30" (LENGTH)

|  | CONTRACTOR:                                     |      |          |      |                                       |       |           |      |
|--|-------------------------------------------------|------|----------|------|---------------------------------------|-------|-----------|------|
|  | QTY:                                            |      |          |      |                                       |       |           |      |
|  | PART:                                           |      |          |      | G3630                                 |       |           |      |
|  |                                                 |      | 1        |      | TITLE:                                |       |           |      |
|  | 9300 73rd Avenue North<br>Minneapolis, MN 55428 |      |          |      | RHUG36X30S1T Roof Hatch               |       |           |      |
|  |                                                 |      |          |      | Personnel II, 36x30, S Dr,            |       |           |      |
|  |                                                 |      |          |      | Galvn Steel, Gray Pwd, Sngl Wall Curb |       |           |      |
|  |                                                 | NAME | DATE     | SIZE | DWG. NO.                              |       |           | REV  |
|  | DRAWN                                           | SGS  | 04/01/15 | Α    |                                       | G3630 |           | -    |
|  | RELEASED                                        | IMT  | 04/01/15 | WE   | IGHT: 127.5 lbs                       |       | SHEET 1 ( | OF 2 |