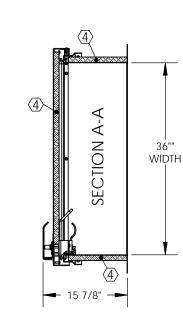

ROOF HATCH SIZE 36" (WIDTH) x 30" (LENGTH) CLEAR OPENING 28"(WIDTH) x 29 1/2" (LENGTH) ROUGH OPENING 36" (WIDTH) x 30" (LENGTH)

|  | CONTRACTOR:                                     |      |          |      |                                       |       |           |      |
|--|-------------------------------------------------|------|----------|------|---------------------------------------|-------|-----------|------|
|  | QTY:                                            |      |          |      |                                       |       |           |      |
|  | PART:                                           |      |          |      | G3630                                 |       |           |      |
|  |                                                 |      | 1        |      | TITLE:                                |       |           |      |
|  | 9300 73rd Avenue North<br>Minneapolis, MN 55428 |      |          |      | RHUG36X30S1T Roof Hatch               |       |           |      |
|  |                                                 |      |          |      | Personnel II, 36x30, S Dr,            |       |           |      |
|  |                                                 |      |          |      | Galvn Steel, Gray Pwd, Sngl Wall Curb |       |           |      |
|  |                                                 | NAME | DATE     | SIZE | DWG. NO.                              |       |           | REV  |
|  | DRAWN                                           | SGS  | 04/01/15 | Α    |                                       | G3630 |           | -    |
|  | RELEASED                                        | IMT  | 04/01/15 | WE   | IGHT: 127.5 lbs                       |       | SHEET 1 ( | OF 2 |