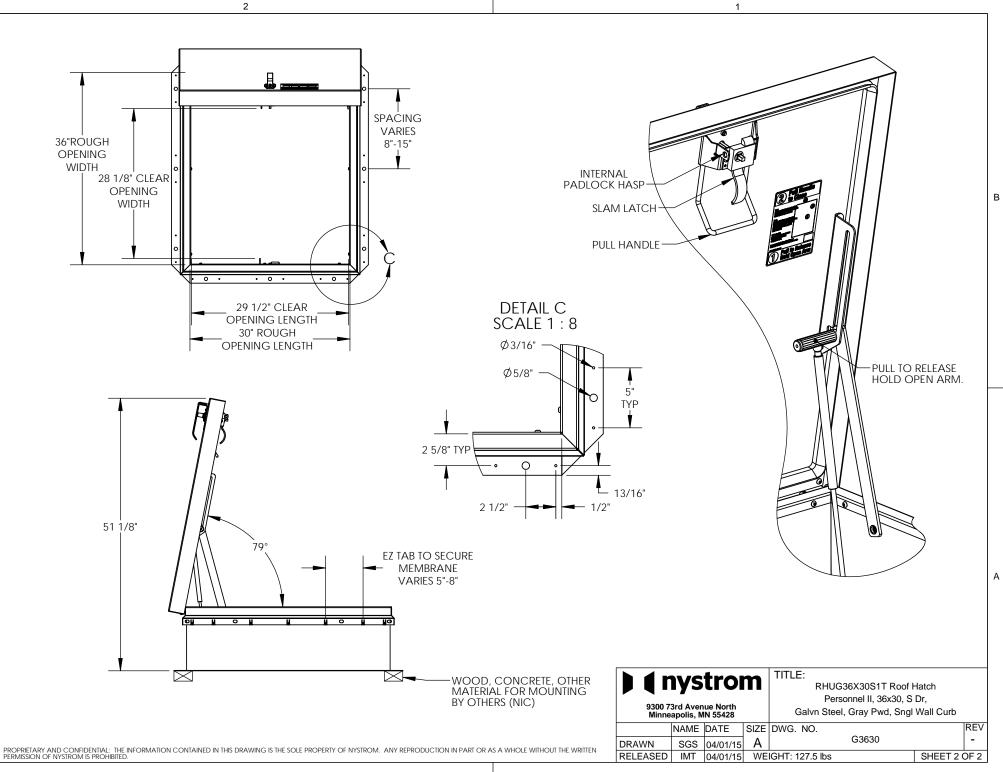

## SPECIFICATIONS:

Α

В

COVER: 14GA (.079)GALV STEEL, STIFFENED TO WITHSTAND A LIVE LOAD OF 40PSF WITH A MAX DEFLECTION OF 1/150 OF THE SPAN.

- 2 CURB: 14GA (.079)GALV STEEL CURB COUNTERFLASH WITH EZ TABS.
- 3 FINISH: ANSI 70 GRAY POWDER COAT

PERMISSION OF NYSTROM IS PROHIBITED.

- (4) INSULATION: 1" POLYISO R-6 (5.6 LTTR) IN CURB,
  - 1" POLYSTYRENE R-4 (3.8 LTTR) IN COVER.
- 5 GASKET: EXTRUDED EPDM RUBBER ADHESIVE BACKED GASKET SEAL COUNTINUOUS AROUND COVER.

6 SPRING: GAS SPRING WITH DAMPER FOR SMOOTH, CONTROLLED, COUNTERBALANCED LIFT ASSISTANCE.

 $\langle \overline{y} \rangle$  **HINGE:** PINTLE HINGE WITH STAINLESS STEEL HINGE PINS.

(B) HOLD OPEN ARM: ZINC PLATED STEEL AUTOMATIC HOLD OPEN ARM LOCKS COVER IN FULLY OPEN POSITION WITH RED POLYPROPYLENE GRIP HANDLE PULL RELEASE. PROPRIETARY AND CONFIDENTIAL: THE INFORMATION CONTAINED IN THIS DRAWING IS THE SOLE PROPERTY OF NYSTROM. ANY REPRODUCTION IN PART OR AS A WHOLE WITHOUT THE WRITTEN

9 LATCH: ZINC PLATED STEEL SLAM LATCH, HOLDS COVER CLOSED AGAINST 20PSF WIND UPLIFT, INTERIOR AND EXTERIOR TURN HANDLES WITH PADLOCK HASPS.

**PULL HANDLE**: INTERIOR PULL DOWN HANDLE, SAFETY YELLOW POWDER COAT

## NOTES:

-WHEN INSTALLING ON A PITCHED ROOF UP TO 7:12, THE HINGE SIDE (LENGTH) MUST BE PARALLEL TO THE SLOPE. - WIDTH X LENGTH DIMENSIONS ARE MEASURED INSIDE CURB TO INSIDE CURB. THE WIDTH IS HINGE TO LATCH AND LENGTH IS HINGED SIDE.

ROOF HATCH SIZE 36" (WIDTH) x 30" (LENGTH) CLEAR OPENING 28"(WIDTH) x 29 1/2" (LENGTH) ROUGH OPENING 36" (WIDTH) x 30" (LENGTH)

|  | CONTRACTOR:                                     |      |          |      |                                       |       |           |      |
|--|-------------------------------------------------|------|----------|------|---------------------------------------|-------|-----------|------|
|  | QTY:                                            |      |          |      |                                       |       |           |      |
|  | PART:                                           |      |          |      | G3630                                 |       |           |      |
|  |                                                 |      | 1        |      | TITLE:                                |       |           |      |
|  | 9300 73rd Avenue North<br>Minneapolis, MN 55428 |      |          |      | RHUG36X30S1T Roof Hatch               |       |           |      |
|  |                                                 |      |          |      | Personnel II, 36x30, S Dr,            |       |           |      |
|  |                                                 |      |          |      | Galvn Steel, Gray Pwd, Sngl Wall Curb |       |           |      |
|  |                                                 | NAME | DATE     | SIZE | DWG. NO.                              |       |           | REV  |
|  | DRAWN                                           | SGS  | 04/01/15 | Α    |                                       | G3630 |           | -    |
|  | RELEASED                                        | IMT  | 04/01/15 | WE   | IGHT: 127.5 lbs                       |       | SHEET 1 ( | OF 2 |