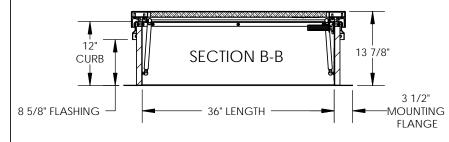

## NOTES:

-WHEN INSTALLING ON A PITCHED ROOF UP TO 7:12, THE HINGE SIDE(LENGTH) MUST BE PARALLEL TO THE SLOPE.

- WIDTH X LENGTH DIMENSIONS ARE MEASURED INSIDE CURB TO INSIDE CURB. THE WIDTH IS HINGE TO LATCH AND LENGTH IS HINGED SIDE.

ROOF HATCH SIZE 36" (WIDTH) x 36" (LENGTH) CLEAR OPENING 28 1/8" (WIDTH) x 35 1/2" (LENGTH) ROUGH OPENING 36" (WIDTH) x 36" (LENGTH)

COVER IN FULLY OPEN POSITION WITH RED POLYPROPYLENE GRIP HANDLE PULL RELEASE. PROPRIETARY AND CONFIDENTIAL: THE INFORMATION CONTAINED IN THIS DRAWING IS THE SOLE PROPERTY OF NYSTROM. ANY REPRODUCTION IN PART OR AS A WHOLE WITHOUT THE WRITTEN