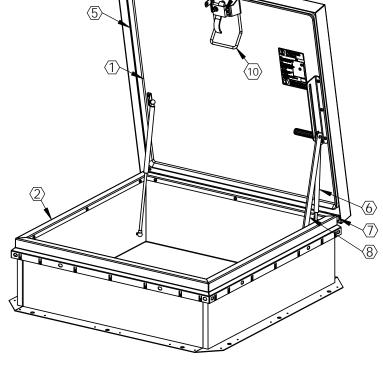

## SPECIFICATIONS:

В

- COVER: 14GA (.079)GALV STEEL, STIFFENED TO WITHSTAND A LIVE LOAD OF 40PSF WITH A MAX DEFLECTION OF 1/150 OF THE SPAN.
- 2 CURB: 14GA (.079)GALV STEEL CURB COUNTERFLASH WITH EZ TABS.
- 3 FINISH: ANSI 70 GRAY POWDER COAT

PERMISSION OF NYSTROM IS PROHIBITED.

- (4) INSULATION: 1" POLYISO R-6 (5.6 LTTR) IN CURB,
  - 1" POLYSTYRENE R-4 (3.8 LTTR) IN COVER.
- 5 GASKET: EXTRUDED EPDM RUBBER ADHESIVE BACKED GASKET SEAL COUNTINUOUS AROUND COVER.
- **SPRING:** GAS SPRING WITH DAMPER FOR SMOOTH, CONTROLLED, COUNTERBALANCED LIFT ASSISTANCE.
- THINGE: PINTLE HINGE WITH STAINLESS STEEL HINGE PINS.
- **8** HOLD OPEN ARM: ZINC PLATED STEEL AUTOMATIC HOLD OPEN ARM LOCKS

**(9) LATCH**: ZINC PLATED STEEL SLAM LATCH, HOLDS COVER CLOSED AGAINST 20PSF WIND UPLIFT, INTERIOR AND EXTERIOR TURN HANDLES WITH PADLOCK HASPS.

10 PULL HANDLE: INTERIOR PULL DOWN HANDLE, SAFETY YELLOW POWDER COAT