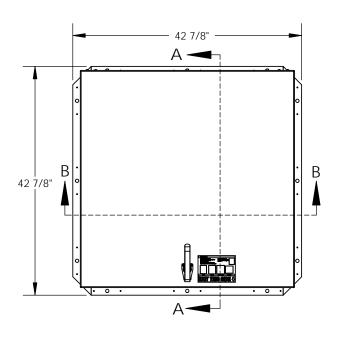

## NOTES:

-WHEN INSTALLING ON A PITCHED ROOF UP TO 7:12, THE HINGE SIDE(LENGTH) MUST BE PARALLEL TO THE SLOPE.

- WIDTH X LENGTH DIMENSIONS ARE MEASURED INSIDE CURB TO INSIDE CURB. THE WIDTH IS HINGE TO LATCH AND LENGTH IS HINGED SIDE.

ROOF HATCH SIZE 36" (WIDTH) x 36" (LENGTH) CLEAR OPENING 28 1/8" (WIDTH) x 35 1/2" (LENGTH) ROUGH OPENING 36" (WIDTH) x 36" (LENGTH)

COVER IN FULLY OPEN POSITION WITH RED POLYPROPYLENE GRIP HANDLE PULL RELEASE. PROPRIETARY AND CONFIDENTIAL: THE INFORMATION CONTAINED IN THIS DRAWING IS THE SOLE PROPERTY OF NYSTROM. ANY REPRODUCTION IN PART OR AS A WHOLE WITHOUT THE WRITTEN