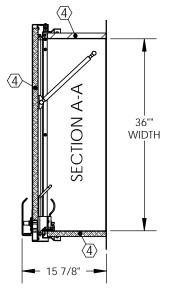

## NOTES:

-WHEN INSTALLING ON A PITCHED ROOF UP TO 7:12, THE HINGE SIDE(LENGTH) MUST BE PARALLEL TO THE SLOPE.

- WIDTH X LENGTH DIMENSIONS ARE MEASURED INSIDE CURB TO INSIDE CURB. THE WIDTH IS HINGE TO LATCH AND LENGTH IS HINGED SIDE.

ROOF HATCH SIZE 36" (WIDTH) x 36" (LENGTH) CLEAR OPENING 28 1/8" (WIDTH) x 35 1/2" (LENGTH) ROUGH OPENING 36" (WIDTH) x 36" (LENGTH)

COVER IN FULLY OPEN POSITION WITH RED POLYPROPYLENE GRIP HANDLE PULL RELEASE. PROPRIETARY AND CONFIDENTIAL: THE INFORMATION CONTAINED IN THIS DRAWING IS THE SOLE PROPERTY OF NYSTROM. ANY REPRODUCTION IN PART OR AS A WHOLE WITHOUT THE WRITTEN