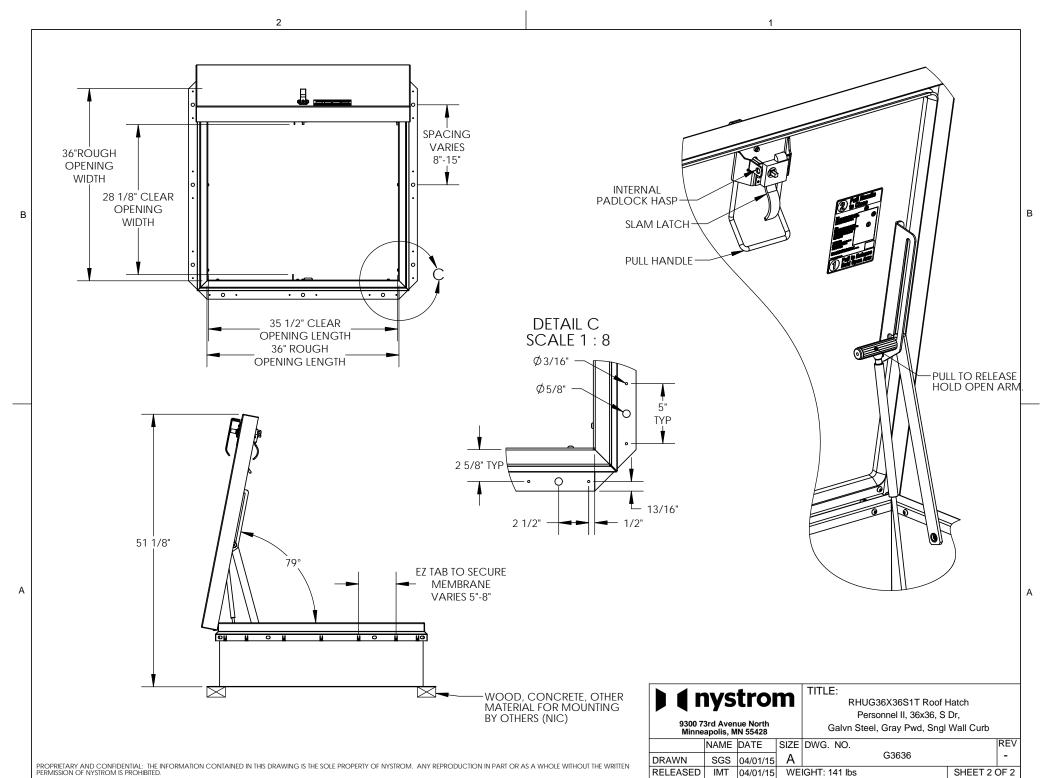

**(9) LATCH**: ZINC PLATED STEEL SLAM LATCH, HOLDS COVER CLOSED AGAINST 20PSF WIND UPLIFT, INTERIOR AND EXTERIOR TURN HANDLES WITH PADLOCK HASPS.

10 PULL HANDLE: INTERIOR PULL DOWN HANDLE, SAFETY YELLOW POWDER COAT

## NOTES:

-WHEN INSTALLING ON A PITCHED ROOF UP TO 7:12, THE HINGE SIDE(LENGTH) MUST BE PARALLEL TO THE SLOPE.

- WIDTH X LENGTH DIMENSIONS ARE MEASURED INSIDE CURB TO INSIDE CURB. THE WIDTH IS HINGE TO LATCH AND LENGTH IS HINGED SIDE.

ROOF HATCH SIZE 36" (WIDTH) x 36" (LENGTH) CLEAR OPENING 28 1/8" (WIDTH) x 35 1/2" (LENGTH) ROUGH OPENING 36" (WIDTH) x 36" (LENGTH)

COVER IN FULLY OPEN POSITION WITH RED POLYPROPYLENE GRIP HANDLE PULL RELEASE. PROPRIETARY AND CONFIDENTIAL: THE INFORMATION CONTAINED IN THIS DRAWING IS THE SOLE PROPERTY OF NYSTROM. ANY REPRODUCTION IN PART OR AS A WHOLE WITHOUT THE WRITTEN