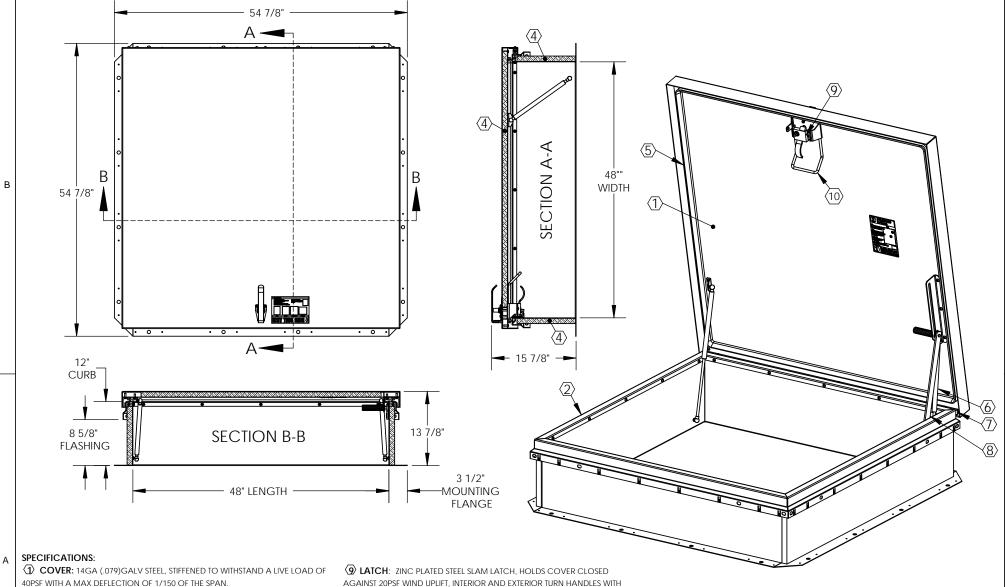

- 2 CURB: 14GA (.079)GALV STEEL CURB COUNTERFLASH WITH EZ TABS.
- 3 FINISH: ANSI 70 GRAY POWDER COAT

PERMISSION OF NYSTROM IS PROHIBITED.

- (4) INSULATION: 1" POLYISO R-6 (5.6 LTTR) IN CURB,
  - 1" POLYSTYRENE R-4 (3.8 LTTR) IN COVER.
- 5 GASKET: EXTRUDED EPDM RUBBER ADHESIVE BACKED GASKET SEAL COUNTINUOUS AROUND COVER.
- **SPRING:** GAS SPRING WITH DAMPER FOR SMOOTH, CONTROLLED, COUNTERBALANCED LIFT ASSISTANCE.
- THINGE: PINTLE HINGE WITH STAINLESS STEEL HINGE PINS.

**8** HOLD OPEN ARM: ZINC PLATED STEEL AUTOMATIC HOLD OPEN ARM LOCKS

AGAINST 20PSF WIND UPLIFT, INTERIOR AND EXTERIOR TURN HANDLES WITH PADLOCK HASPS.

PULL HANDLE: INTERIOR PULL DOWN HANDLE, SAFETY YELLOW POWDER COAT

ROOF HATCH SIZE 48" (WIDTH) x 48" (LENGTH) CLEAR OPENING 37 3/4"(WIDTH) x 47 1/2" (LENGTH)

ROUGH OPENING 48" (WIDTH) x 48" (LENGTH) COVER IN FULLY OPEN POSITION WITH RED POLYPROPYLENE GRIP HANDLE PULL RELEASE. PROPRIETARY AND CONFIDENTIAL: THE INFORMATION CONTAINED IN THIS DRAWING IS THE SOLE PROPERTY OF NYSTROM. ANY REPRODUCTION IN PART OR AS A WHOLE WITHOUT THE WRITTEN