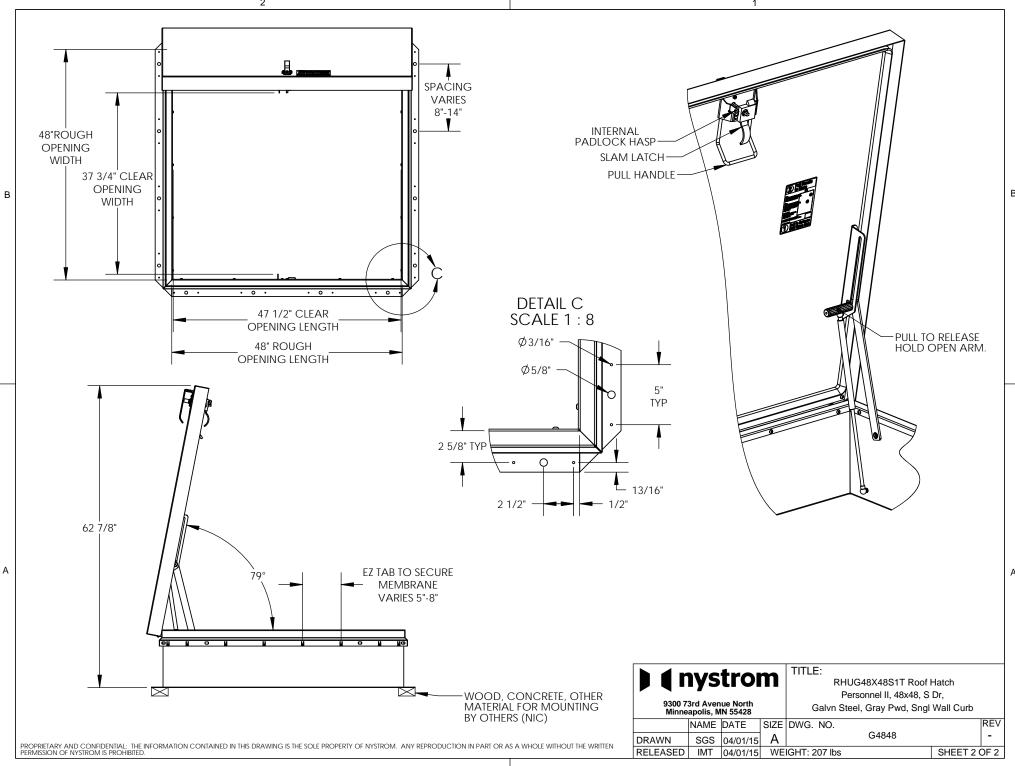

## NOTES:

-WHEN INSTALLING ON A PITCHED ROOF UP TO 7:12, THE HINGE SIDE(LENGTH) MUST BE PARALLEL TO THE SLOPE.

- WIDTH X LENGTH DIMENSIONS ARE MEASURED INSIDE CURB TO INSIDE CURB. THE WIDTH IS HINGE TO LATCH AND LENGTH IS HINGED SIDE.

ROOF HATCH SIZE 48" (WIDTH) x 48" (LENGTH) CLEAR OPENING 37 3/4"(WIDTH) x 47 1/2" (LENGTH)

ROUGH OPENING 48" (WIDTH) x 48" (LENGTH) COVER IN FULLY OPEN POSITION WITH RED POLYPROPYLENE GRIP HANDLE PULL RELEASE. PROPRIETARY AND CONFIDENTIAL: THE INFORMATION CONTAINED IN THIS DRAWING IS THE SOLE PROPERTY OF NYSTROM. ANY REPRODUCTION IN PART OR AS A WHOLE WITHOUT THE WRITTEN

| PROJECT:                                        |      |          |                 |                                                                                                 |       |              |     |
|-------------------------------------------------|------|----------|-----------------|-------------------------------------------------------------------------------------------------|-------|--------------|-----|
| ARCHITECT:                                      |      |          |                 |                                                                                                 |       |              |     |
| CONTRACTOR:                                     |      |          |                 |                                                                                                 |       |              |     |
| QTY:                                            |      |          |                 |                                                                                                 |       |              |     |
| PART:                                           |      |          |                 | G4848                                                                                           |       |              |     |
| 9300 73rd Avenue North<br>Minneapolis, MN 55428 |      |          |                 | TITLE: RHUG48X48S1T Roof Hatch Personnel II, 48x48, S Dr, Galvn Steel, Gray Pwd, Sngl Wall Curb |       |              |     |
|                                                 | NAME | DATE     | SIZE            | DWG. NO.                                                                                        |       |              | REV |
| DRAWN                                           | SGS  | 04/01/15 | Α               |                                                                                                 | G4848 |              | -   |
| RELEASED                                        | IMT  | 04/01/15 | WEIGHT: 207 lbs |                                                                                                 |       | SHEET 1 OF 2 |     |