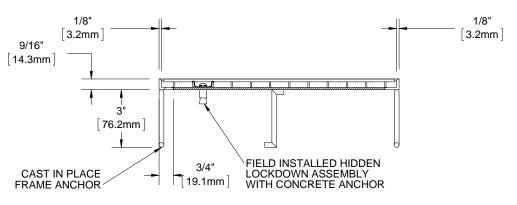

## **SECTION Y-Y**

## **SECTION X-X**

В

- NOTES:

  FRAME ANCHOR SPACING: 6" FROM CORNERS, 24" MAX

  ALL STAINLESS STEEL FRAME CORNERS ARE WELDED

  ALL RAIL COMPONENTS ARE MADE OF TYPE 304 STAINLESS STEEL, ALL FRAME COMPONENTS ARE MADE OF TYPE 304 STAINLESS STEEL

  FOR MAXIMUM STRENGTH, EACH JOINT BETWEEN SURFACE WIRES AND SUPPORT RODS SHALL BE RESISTANCE WELDED. BECAUSE OF THE MANUFACTURING PROCESS USED TO DO THIS, THE SURFACE WIRES AND SUPPORT RODS ARE NOT PERPENDICULAR, AND THE WIRES AND RODS OF ADJACENT SECTIONS WILL NOT BE ALIGNED.
- GRATE IS MADE WITH .093" X .156" (2.4mm X 4.0mm) STAINLESS STEEL WIRE SPACED .233 (5.9mm) O.C. AND WELDED SUPPORT RODS SPACED 1"
- TREAD WIRE MUST RUN PERPENDICULAR TO TRAFFIC DIRECTION
   ADDITIONAL INFORMATION CAN BE FOUND IN THE PRODUCT SPECIFICATION AND IS CONSIDERED PART OF THIS TRANSMITTAL.
   FRAME MODEL NUMBER: FE38LBC