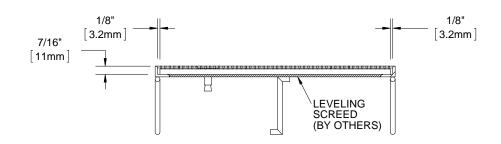

## **SECTION Y-Y**

## **SECTION X-X**

В

- NOTES:

  FRAME ANCHOR SPACING: 6" FROM CORNERS, 24" MAX

  ALL STAINLESS STEEL FRAME CORNERS ARE WELDED

  ALL RAIL COMPONENTS ARE MADE OF TYPE 304 STAINLESS STEEL, ALL FRAME COMPONENTS ARE MADE OF TYPE 304 STAINLESS STEEL