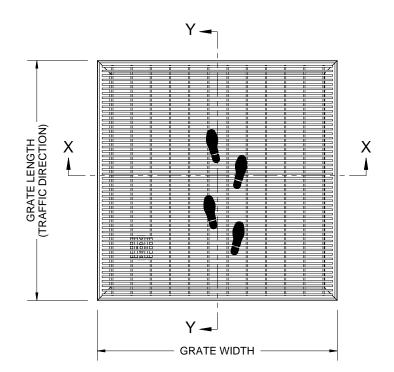

  FOR MAXIMUM STRENGTH, EACH JOINT BETWEEN SURFACE WIRES AND SUPPORT RODS SHALL BE RESISTANCE WELDED. BECAUSE OF THE MANUFACTURING PROCESS USED TO DO THIS, THE SURFACE WIRES AND SUPPORT RODS ARE NOT PERPENDICULAR, AND THE WIRES AND RODS OF ADJACENT SECTIONS WILL NOT BE ALIGNED.
- GRATE IS MADE WITH .093" X .156" (2.4mm X 4.0mm) STAINLESS STEEL WIRE SPACED .233 (5.9mm) O.C. AND WELDED SUPPORT RODS SPACED 1"
- TREAD WIRE MUST RUN PERPENDICULAR TO TRAFFIC DIRECTION
   ADDITIONAL INFORMATION CAN BE FOUND IN THE PRODUCT SPECIFICATION AND IS CONSIDERED PART OF THIS TRANSMITTAL.
   FRAME MODEL NUMBER: FE38LBC