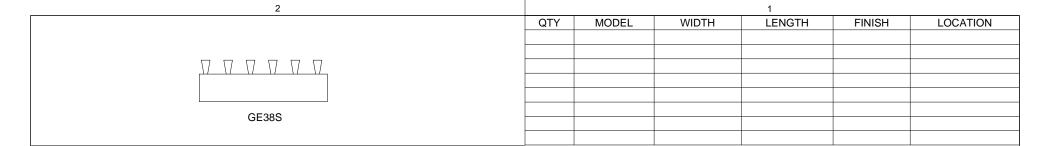

  FOR MAXIMUM STRENGTH, EACH JOINT BETWEEN SURFACE WIRES AND SUPPORT RODS SHALL BE RESISTANCE WELDED. BECAUSE OF THE MANUFACTURING PROCESS USED TO DO THIS, THE SURFACE WIRES AND SUPPORT RODS ARE NOT PERPENDICULAR, AND THE WIRES AND RODS OF ADJACENT SECTIONS WILL NOT BE ALIGNED.
- GRATE IS MADE WITH .093" X .156" (2.4mm X 4.0mm) STAINLESS STEEL WIRE SPACED .233 (5.9mm) O.C. AND WELDED SUPPORT RODS SPACED 1"
- TREAD WIRE MUST RUN PERPENDICULAR TO TRAFFIC DIRECTION
   ADDITIONAL INFORMATION CAN BE FOUND IN THE PRODUCT SPECIFICATION AND IS CONSIDERED PART OF THIS TRANSMITTAL.
   FRAME MODEL NUMBER: FE38LBC