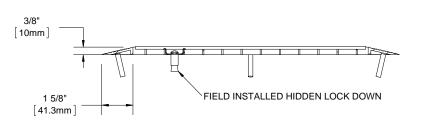

## **SECTION Y-Y**

**SECTION X-X** 

NOTES:
• FRAME ANCHOR SPACING: 6" FROM CORNERS, 24" MAX

FRAME ANCIOUS SPACING. 6 FROM CONNERS, 24 MAX
 ALL RAIL COMPONENTS ARE MADE OF TYPE 304 STAINLESS STEEL, ALL FRAME COMPONENTS ARE MADE OF 6063-T5 ALUMINUM ALLOY
 FOR MAXIMUM STRENGTH, EACH JOINT BETWEEN SURFACE WIRES AND SUPPORT RODS SHALL BE RESISTANCE WELDED. BECAUSE OF THE MANUFACTURING PROCESS USED TO DO THIS, THE SURFACE WIRES AND SUPPORT RODS ARE NOT PERPENDICULAR, AND THE WIRES AND RODS

OF ADJACENT SECTIONS WILL NOT BE ALIGNED.

• GRATE IS MADE WITH .093" X .156" (2.4mm X 4.0mm) STAINLESS STEEL WIRE SPACED .233 (5.9mm) O.C. AND WELDED SUPPORT RODS SPACED 1"

(25.4mm) O.C.

TREAD WIRE MUST RUN PERPENDICULAR TO TRAFFIC DIRECTION

ADDITIONAL INFORMATION CAN BE FOUND IN THE PRODUCT SPECIFICATION AND IS CONSIDERED PART OF THIS TRANSMITTAL.

FRAME MODEL NUMBER: FE38SAM

PROPRIETARY AND CONFIDENTIAL: THE INFORMATION CONTAINED IN THIS DRAWING IS THE SOLE PROPERTY OF NYSTROM. ANY REPRODUCTION IN PART OR AS A WHOLE WITHOUT THE WRITTEN PERMISSION OF NYSTROM IS PROHIBITED.