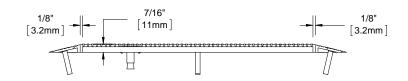

## **SECTION Y-Y**

**SECTION X-X** 

NOTES:
• FRAME ANCHOR SPACING: 6" FROM CORNERS, 24" MAX

FRAME ANCIOUS SPACING. 6 FROM CONNERS, 24 MAX
 ALL RAIL COMPONENTS ARE MADE OF TYPE 304 STAINLESS STEEL, ALL FRAME COMPONENTS ARE MADE OF 6063-T5 ALUMINUM ALLOY
 FOR MAXIMUM STRENGTH, EACH JOINT BETWEEN SURFACE WIRES AND SUPPORT RODS SHALL BE RESISTANCE WELDED. BECAUSE OF THE MANUFACTURING PROCESS USED TO DO THIS, THE SURFACE WIRES AND SUPPORT RODS ARE NOT PERPENDICULAR, AND THE WIRES AND RODS

OF ADJACENT SECTIONS WILL NOT BE ALIGNED.

• GRATE IS MADE WITH .093" X .156" (2.4mm X 4.0mm) STAINLESS STEEL WIRE SPACED .233 (5.9mm) O.C. AND WELDED SUPPORT RODS SPACED 1"

(25.4mm) O.C.

TREAD WIRE MUST RUN PERPENDICULAR TO TRAFFIC DIRECTION