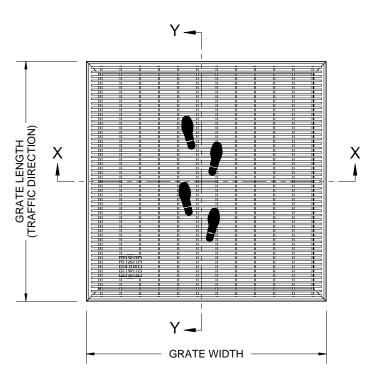

  TREAD WIRE MUST RUN PERPENDICULAR TO TRAFFIC DIRECTION

  ADDITIONAL INFORMATION CAN BE FOUND IN THE PRODUCT SPECIFICATION AND IS CONSIDERED PART OF THIS TRANSMITTAL.

  FRAME MODEL NUMBER: FE58LBC

2

PROPRIETARY AND CONFIDENTIAL: THE INFORMATION CONTAINED IN THIS DRAWING IS THE SOLE PROPERTY OF NYSTROM. ANY REPRODUCTION IN PART OR AS A WHOLE WITHOUT THE WRITTEN PERMISSION OF NYSTROM IS PROHIBITED.