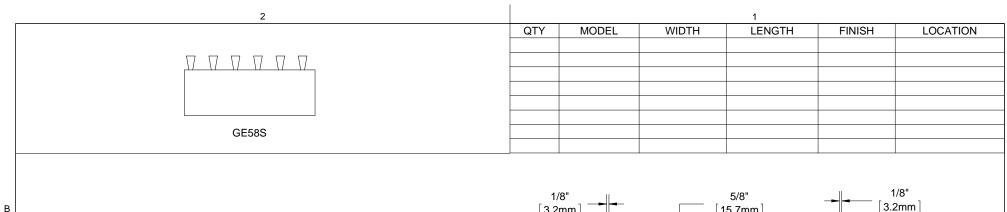

  TREAD WIRE MUST RUN PERPENDICULAR TO TRAFFIC DIRECTION

  ADDITIONAL INFORMATION CAN BE FOUND IN THE PRODUCT SPECIFICATION AND IS CONSIDERED PART OF THIS TRANSMITTAL.

  FRAME MODEL NUMBER: FE58LBC

2

PROPRIETARY AND CONFIDENTIAL: THE INFORMATION CONTAINED IN THIS DRAWING IS THE SOLE PROPERTY OF NYSTROM. ANY REPRODUCTION IN PART OR AS A WHOLE WITHOUT THE WRITTEN PERMISSION OF NYSTROM IS PROHIBITED.

| PROJECT:                                        |      |         |      |                                                                                                    |
|-------------------------------------------------|------|---------|------|----------------------------------------------------------------------------------------------------|
| ARCHITECT:                                      |      |         |      |                                                                                                    |
| CONTRACTOR:                                     |      |         |      |                                                                                                    |
| 9300 73rd Avenue North<br>Minneapolis, MN 55428 |      |         |      | DESCRIPTION:  eleGRIL®, 5/8", Stainless Steel Grate with Cast-in, Level Bed, Stainless Steel Frame |
|                                                 | NAME | DATE    | SIZE |                                                                                                    |
| DDAMM                                           | DKI  | 4/47/45 | Δ    | GE58-FLBC                                                                                          |