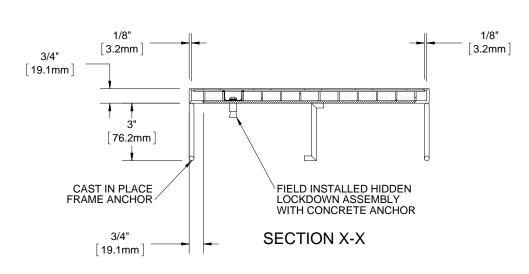

## **SECTION Y-Y**

- NOTES:

   FRAME ANCHOR SPACING: 6" FROM CORNERS, 24" MAX

   ALL STAINLESS STEEL FRAME CORNERS ARE WELDED

   ALL RAIL COMPONENTS ARE MADE OF TYPE 304 STAINLESS STEEL, ALL FRAME COMPONENTS ARE MADE OF TYPE 304 STAINLESS STEEL