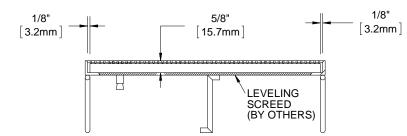

   FOR MAXIMUM STRENGTH, EACH JOINT BETWEEN SURFACE WIRES AND SUPPORT RODS SHALL BE RESISTANCE WELDED. BECAUSE OF THE NAME OF THE PROPERTY OF THE PROPERTY WIRES AND SUPPORT RODS SHALL BE RESISTANCE WELDED. BECAUSE OF THE NAME OF THE PROPERTY OF THE PROPERTY WIRES AND SUPPORT RODS AND A DEPORT RODS AND AND THE PROPERTY. MANUFACTURING PROCESS USED TO DO THIS, THE SURFACE WIRES AND SUPPORT RODS ARE NOT PERPENDICULAR, AND THE WIRES AND RODS OF ADJACENT SECTIONS WILL NOT BE ALIGNED.
- GRATE IS MADE WITH .093" X .156" (2.4mm X 4.0mm) STAINLESS STEEL WIRE SPACED .233 (5.9mm) O.C. AND WELDED SUPPORT RODS SPACED 1"
- (25.4mm) O.C.