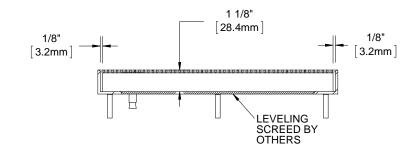

2 QTY MODEL **WIDTH LENGTH FINISH LOCATION**  $\ \, \square \ \, \square$ GE98S

GRATE LENGTH (TRAFFIC DIRECTION) Χ **GRATE WIDTH** 

В

DDO IECT.

В

- NOTES:
  FRAME ANCHOR SPACING: 6" FROM CORNERS, 24" MAX
- ALL STAINLESS STEEL FRAME CORNERS ARE WELDED

  ALL RAINLESS STEEL FRAME CORNERS ARE WELDED

  ALL RAINLESS STEEL FRAME CORNERS ARE WELDED

  ALL RAINLESS STEEL FRAME MADE OF TYPE 304 STAINLESS STEEL, ALL FRAME COMPONENTS ARE MADE OF TYPE 304 STAINLESS STEEL

  FOR MAXIMUM STRENGTH, EACH JOINT BETWEEN SURFACE WIRES AND SUPPORT RODS SHALL BE RESISTANCE WELDED. BECAUSE OF THE MANUFACTURING PROCESS USED TO DO THIS, THE SURFACE WIRES AND SUPPORT RODS ARE NOT PERPENDICULAR, AND THE WIRES AND RODS OF ADJACENT SECTIONS WILL NOT BE ALIGNED.
- GRATE IS MADE WITH .093" X .156" (2.4mm X 4.0mm) STAINLESS STEEL WIRE SPACED .233 (5.9mm) O.C. AND WELDED SUPPORT RODS SPACED 1" • TREAD WIRE MUST RUN PERPENDICULAR TO TRAFFIC DIRECTION
  • ADDITIONAL INFORMATION CAN BE FOUND IN THE PRODUCT SPECIFICATION AND IS CONSIDERED PART OF THIS TRANSMITTAL.
  • FRAME MODEL NUMBER: FE98LBM