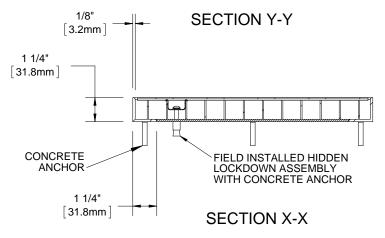

2 QTY MODEL **WIDTH LENGTH FINISH LOCATION**  $\ \, \square \ \, \square$ GE98S

GRATE LENGTH (TRAFFIC DIRECTION) Χ **GRATE WIDTH** 

В

DDO IECT.

В

- NOTES:
  FRAME ANCHOR SPACING: 6" FROM CORNERS, 24" MAX
- ALL STAINLESS STEEL FRAME CORNERS ARE WELDED

  ALL RAINLESS STEEL FRAME CORNERS ARE WELDED

  ALL RAINLESS STEEL FRAME CORNERS ARE WELDED

  ALL RAINLESS STEEL FRAME MADE OF TYPE 304 STAINLESS STEEL, ALL FRAME COMPONENTS ARE MADE OF TYPE 304 STAINLESS STEEL