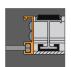

#### **FRAME**

| MODEL   | MOUNTING                  | MATERIAL | PROFILE | DEPTH      |
|---------|---------------------------|----------|---------|------------|
| FD74LBC | Level Bed, Cast-In        | Aluminum | 1/2"    | 1-7/8"     |
| ED74D4C | Deep Pit, Cast-In         | Aluminum | 1/2"    | 1-3/4"     |
| FD14D4C |                           |          | 1/2"    | 4-1/4" pit |
| ED74D2C | Deep Pit, Cast-In         | Aluminum | 1/2"    | 2-13/16"   |
| FD14D3C |                           |          | 1/2"    | 3" pit     |
| FD74LBM | Level Bed, Mech. Fastened | Aluminum | 1/8"    | 1-7/8"     |

## **FRAMES**

Level Bed. Cast-In

3 inch Deen Pit Cast-In

Level Red Mech. Fastened