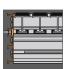

#### **DETAILS**

MATERIAL Aluminum **DEPTH** 1-3/4 inch

TREAD SPACING 1-1/2 inch on center

TREAD OPTIONS Single or Dual FRAMES Level Bed or Deep Pit ROLLING LOAD 1000 lbs/wheel

#### **GRILLE**

| MODEL | TREAD          | FUNCTION             | DEPTH  | TRAFFIC |
|-------|----------------|----------------------|--------|---------|
| GD74P | Premium Carpet | Absorbent & Scraping | 1-3/4" | Heavy   |
| GD74R | Rugged Scrub   | Scraping             | 1-3/4" | Heavy   |
| GD74V | Vinyl          | Scraping             | 1-3/4" | Heavy   |
| GD74U | Ribbed Rubber  | Scraping             | 1-3/4" | Heavy   |
| GD74E | EcoTread       | Slip Resistant       | 1-3/4" | Heavy   |
| GD74G | Vinyl Abrasive | Slip Resistant       | 1-3/4" | Heavy   |
| GD74B | Brush          | Scraping             | 1-3/4" | Heavy   |