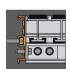

#### **GRILLE**

| MODEL | TREAD          | FUNCTION             | DEPTH  | TRAFFIC |
|-------|----------------|----------------------|--------|---------|
| GD74P | Premium Carpet | Absorbent & Scraping | 1-3/4" | Heavy   |
| GD74R | Rugged Scrub   | Scraping             | 1-3/4" | Heavy   |
| GD74V | Vinyl          | Scraping             | 1-3/4" | Heavy   |
| GD74U | Ribbed Rubber  | Scraping             | 1-3/4" | Heavy   |
| GD74E | EcoTread       | Slip Resistant       | 1-3/4" | Heavy   |
| GD74G | Vinyl Abrasive | Slip Resistant       | 1-3/4" | Heavy   |
| GD74B | Brush          | Scraping             | 1-3/4" | Heavy   |

#### TREAD INSERTS

Premium

Rugged Scrub®

Ribbed Rubber

EcoTread™

Vinyl Abrasive Insert

Brush