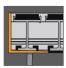

#### **FRAME**

| MODEL   | MOUNTING                  | MATERIAL | PROFILE | DEPTH      |
|---------|---------------------------|----------|---------|------------|
| FD74LBC | Level Bed, Cast-In        | Aluminum | 1/2"    | 1-7/8"     |
| ED74D4C | Deep Pit, Cast-In         | Aluminum | 1/2"    | 1-3/4"     |
| FD14D4C |                           |          | 1/2"    | 4-1/4" pit |
| ED74D2C | Deep Pit, Cast-In         | Aluminum | 1/2"    | 2-13/16"   |
| FD14D3C |                           |          | 1/2"    | 3" pit     |
| FD74LBM | Level Bed, Mech. Fastened | Aluminum | 1/8"    | 1-7/8"     |

## **FRAMES**

Level Bed. Cast-In

3 inch Deen Pit Cast-In

Level Red Mech. Fastened