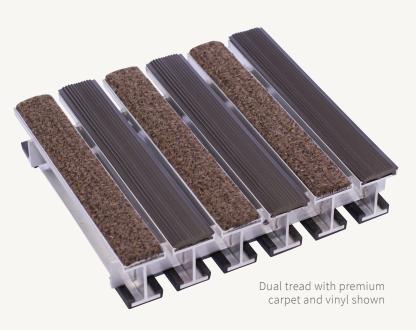

# **GRATEdesign®**

### RIGID GRILLE

Nystrom's GRATEdesign Rigid Grille is sturdy and offers design flexibility and is effective in any type of high-traffic entrance.

#### **FEATURES**

**DUAL TREADS** The only grille in the industry to offer the design flexibility to mix and match treads.

STRONG AND SILENT This durable grille is constructed with I-beams for added strength and cushions to deaden sound.

#### **DETAILS**

MATERIAL Aluminum **DEPTH** 1-3/4 inch

TREAD SPACING 1-1/2 inch on center

TREAD OPTIONS Single or Dual FRAMES Level Bed or Deep Pit ROLLING LOAD 1000 lbs/wheel

#### **GRILLE**

| MODEL | TREAD          | FUNCTION             | DEPTH  | TRAFFIC |
|-------|----------------|----------------------|--------|---------|
| GD74P | Premium Carpet | Absorbent & Scraping | 1-3/4" | Heavy   |
| GD74R | Rugged Scrub   | Scraping             | 1-3/4" | Heavy   |
| GD74V | Vinyl          | Scraping             | 1-3/4" | Heavy   |
| GD74U | Ribbed Rubber  | Scraping             | 1-3/4" | Heavy   |
| GD74E | EcoTread       | Slip Resistant       | 1-3/4" | Heavy   |
| GD74G | Vinyl Abrasive | Slip Resistant       | 1-3/4" | Heavy   |
| GD74B | Brush          | Scraping             | 1-3/4" | Heavy   |