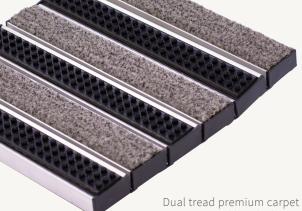

# **nystrom**<sup>®</sup> GRATEdesign® **ROLL-UP GRILLE**

Nystrom's GRATEdesign roll-up grille is constructed of hollow extrusion rails joined by low-density polyethylene (LDPE) hinge. The cushion retained in the captive aluminum tread port, along with drainage holes, allows debris and moisture to flow through the grille.

### **FEATURES**

**DUAL TREADS FOR DUAL PURPOSE** Now offering the design flexibility to mix and match treads. Simply select treads for absorption, scraping or slip resistance.

**PVC FREE HINGES** Our PVC free, LDPE hinges raise the industry bar for performance in both flexibility and durability. Insist on LDPE hinges!

ROLL BACK FOR EASY CLEANING Easily maintain your entry system by rolling back the grille for regular sweeping or vacuuming to extend the life of your system.

#### **DETAILS**

RAIL MATERIAL Aluminum **DEPTH** <sup>3</sup>/<sub>4</sub> inch TREAD SPACING 1-1/2 inches on center TREAD OPTIONS Single or Dual FRAMES Level Bed ROLLING LOAD 1000 lbs/wheel