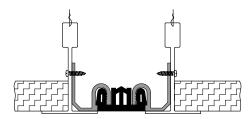

### **SEAL COLORS**

Ceiling-to-Ceiling

#### **MODELS**

| MODEL    | INSTALLATION       | JOINT SIZE<br>AT MEAN T°F | SYSTEM<br>WIDTH | TOTAL<br>MOVEMENT |
|----------|--------------------|---------------------------|-----------------|-------------------|
| LCA-100  | Ceiling-to-Ceiling | 1" (25mm)                 | 1" (25mm)       | 0.5" (13mm)       |
| LCA-100W | Ceiling Corner     | 1" (25mm)                 | 1" (25mm)       | 0.5" (13mm)       |
| LCA-200  | Ceiling-to-Ceiling | 2" (51mm)                 | 2" (51mm)       | 1" (25mm)         |
| LCA-200W | Ceiling Corner     | 2" (51mm)                 | 2" (51mm)       | 1" (25mm)         |