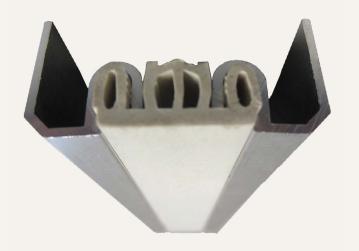

# **CEILING SYSTEM (LCA)**

This Elastomeric Acoustical Ceiling System limits the sight line of the expansion joint by using an aluminum channel that attaches to the grid system above the sight line. The finished Santoprene seal comes in four colors to match your surrounding substrate and finish material.

# **DETAILS**

MATERIAL 6063-T6 Aluminum with Rubber Seal

FINISH Mill **MOVEMENT** 

• Thermal: Horizontal

**OPTIONS** Seal Color

MOUNTING Flush - Suspended **JOINT SIZE** 1 inch to 2 inches **SEAL LENGTH** Continuous **APPLICATION** Interior **INSTALLATION** Ceiling