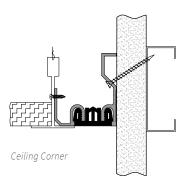

### **SEAL COLORS**

Ceiling-to-Ceiling

#### **MODELS**

| MODEL    | INSTALLATION       | JOINT SIZE<br>AT MEAN T°F | SYSTEM<br>WIDTH | TOTAL<br>MOVEMENT |
|----------|--------------------|---------------------------|-----------------|-------------------|
| LCA-100  | Ceiling-to-Ceiling | 1" (25mm)                 | 1" (25mm)       | 0.5" (13mm)       |
| LCA-100W | Ceiling Corner     | 1" (25mm)                 | 1" (25mm)       | 0.5" (13mm)       |
| LCA-200  | Ceiling-to-Ceiling | 2" (51mm)                 | 2" (51mm)       | 1" (25mm)         |
| LCA-200W | Ceiling Corner     | 2" (51mm)                 | 2" (51mm)       | 1" (25mm)         |