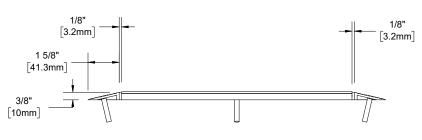

## **SECTION X-X**

В

**SECTION Y-Y** 

В

- NOTES:

   STANDARD MAXIMUM SECTION SIZE OF GRATE/MAT WIDTH NOT TO EXCEED 10'-0" UNLESS OTHERWISE SPECIFIED

   FRAME ANCHOR SPACING: 6" FROM CORNERS, 24" MAX

   VERIFY TRAFFIC DIRECTION AND THAT SECTIONING DOES NOT OCCUR IN A TRAFFIC LANE

   GRATE DIMENSION ALLOWS FOR CLEARANCE BETWEEN GRATE SECTIONS AND FRAMES IN THE WIDTH DIMENSION

   ADDITIONAL INFORMATION CAN BE FOUND IN THE PRODUCT SPECIFICATION AND IS CONSIDERED PART OF THIS TRANSMITTAL.