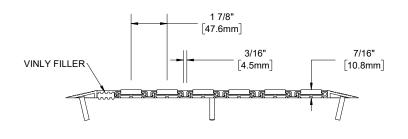

   ALL RAIL COMPONENTS ARE MADE OF VINYL, FRAME EXTRUSIONS ARE MADE OF 6063-T5 ALUMINUM ALLOY

   TREAD RAILS MUST RUN PERPENDICULAR TO TRAFFIC DIRECTION

   TRIM THE FILLER PROVIDED TO ENSURE A TIGHT FIT IN THE TRAFFIC DIRECTION (NOT APPLICABLE WITH VINYL SURFACE MOUNT FRAME)