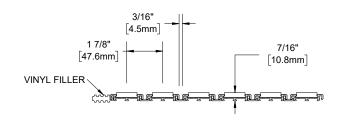

## **SECTION Y-Y**

- NOTES:
  STANDARD MAXIMUM SECTION SIZE OF GRATE/MAT WIDTH NOT TO EXCEED 10'-0" UNLESS OTHERWISE SPECIFIED
  VERIFY TRAFFIC DIRECTION AND THAT SECTIONING DOES NOT OCCUR IN A TRAFFIC LANE
  ALL RAIL COMPONENTS ARE MADE OF VINYL

- TREAD RAILS MUST RUN PERPENDICULAR TO TRAFFIC DIRECTION
  TRIMMABLE FILLER PROVIDED TO ENSURE A TIGHT FIT IN THE TRAFFIC DIRECTION
  ADDITIONAL INFORMATION CAN BE FOUND IN THE PRODUCT SPECIFICATION AND IS CONSIDERED PART OF THIS TRANSMITTAL.