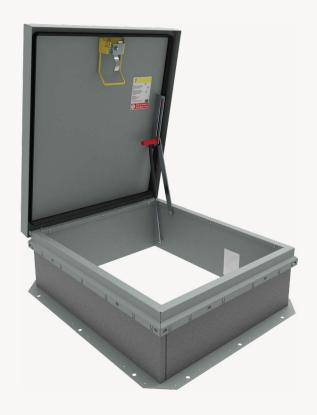

## **ROOF HATCH**

The Personnel II Roof Hatch is designed with OSHA life safety in mind and provides easy access to roof areas. Simple to install and operate, this roof hatch is OSHA Compliant, stays cooler and conserves energy.

### **FEATURES**

**GAS SPRING OPERATION** Designed for smooth one-handed operation that complies with OSHA safety standards, this roof hatch is easy to open and close.

**CLEAR LABELING** Color coordinated labels clearly identify safety yellow pull down handle and red hold open arm release.

**RAILING-READY** Safety railings install quick and easy with predrilled counterflash, designed to meet the 42" height requirement per OSHA and IBC.

**GASKET** Extruded EPDM adhesive backed gasket seal, continuous around cover

**SPRING** Gas spring with integrated damper for smooth, controlled lift assistance

**HINGE** Heavy-duty pintle hinge with stainless steel hinge pin

**HOLD OPEN ARM** Zinc plated steel automatic hold open arm with red vinyl grip handle locks cover in open position

**LATCH** Zinc plated steel slam latch with exterior and interior turn handle and padlock hasps; 20psf wind uplift for lengths ≤ 60 inches.

PULL HANDLE Interior safety pull down handle, yellow powder coat