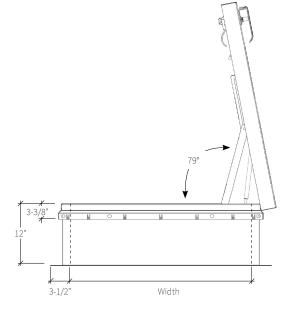

#### **MATERIAL**

- Aluminum: 11 gauge, mill
- Steel: Galvanneal 14 gauge, ANSI 70 Gray powder coat
- Stainless Steel: Type 304, 14 gauge, 2B matte finish

**COVER** Formed metal cover with liner, stiffened to withstand a live load of 40psf with a max deflection of 1/150 of the span

**CURB** Single wall curb with EZ tab counterflash and mounting flange

**INSULATION** 1 inch polystyrene in cover, 1 inch polyiso around curb or optional 2 inch polyiso in cover and curb; R-12, specify -IRR