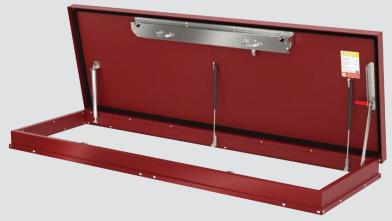

#### **Easy Installation**

Quickly attaches to existing curbs.

# Eliminate the Need to Disturb the **Existing Roofing System**

Reduce labor costs and saves time.

## **Safe Operation and Egress**

Low profile 4-inch curb and safety railing ready.

For more information on our roof hatch products, larger sizes and custom options, contact customer support at info@nystrom.com