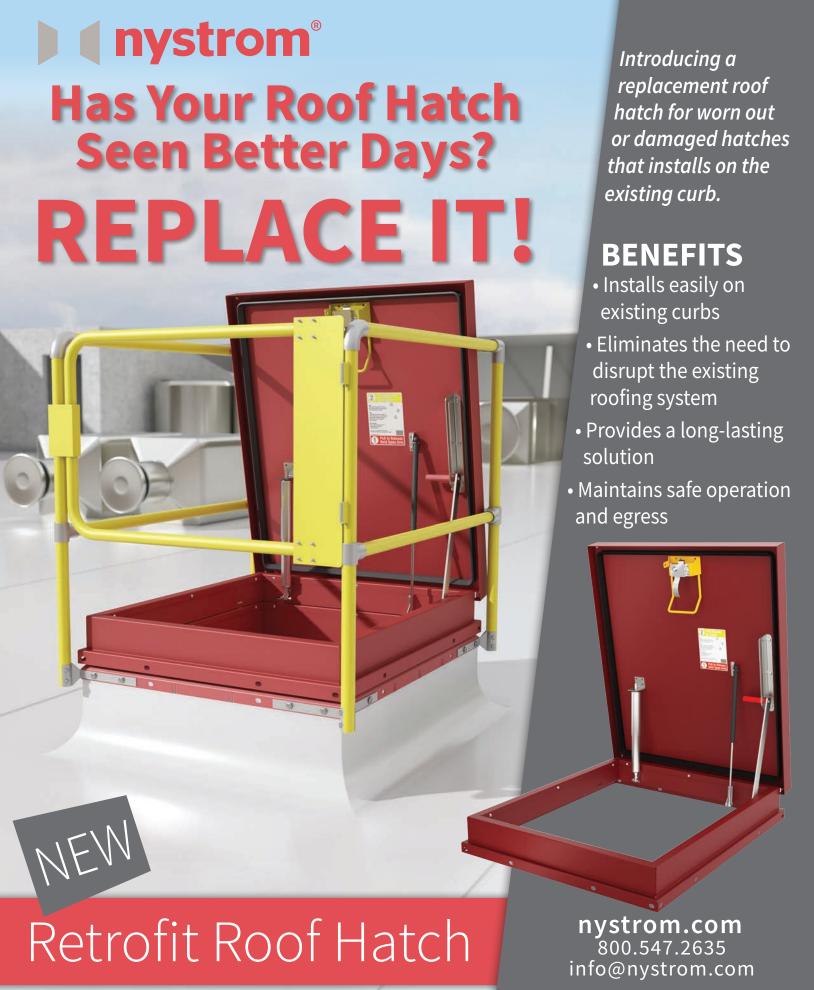

# SAVE TIME AND LABOR

With Our Retrofit Roof Hatch!

#### **Easy Installation**

Quickly attaches to existing curbs.

# Eliminate the Need to Disturb the **Existing Roofing System**

Reduce labor costs and saves time.

### **Long-Lasting Solution**

Our standard red oxide powder-coat finish provides outstanding corrosion resistance and color retention.

## **Safe Operation and Egress**

Low profile 4-inch curb and safety railing ready.

For more information on our roof hatch products, larger sizes and custom options, contact customer support at info@nystrom.com