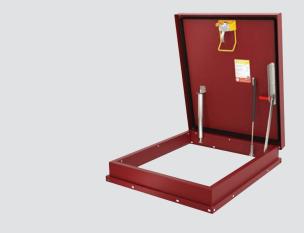

#### **Easy Installation**

Quickly attaches to existing curbs.

### **Long-Lasting Solution**

Our standard red oxide powder-coat finish provides outstanding corrosion resistance and color retention.

## **Safe Operation and Egress**

Low profile 4-inch curb and safety railing ready.

For more information on our roof hatch products, larger sizes and custom options, contact customer support at info@nystrom.com