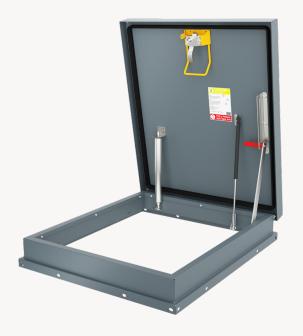

## **ROOF HATCH**

The retrofit roof hatch allows you to replace your damaged or worn-out hatch without compromising your roofing system, saving you time and labor.

## **SINGLE POINT LATCH**

**LATCH** Zinc-plated steel latch with exterior and interior turn handles and padlock hasps.

**SPRING** Gas-spring with damper & coil type spring in telescopic tubes for smooth controlled lift assistance.

**HINGE** Heavy-duty pintle hinge with stainless steel hinge pin

**PULL HANDLE** Interior safety pull down handle, yellow powder coat

**CURB** 4" tall Double wall curb with Stainless steel mounting clips

**INSULATION** 1 inch polyiso R-6 in curb, 1 inch polystyrene in cover. Optional 3 inch single layer foil faced polyiso in curb and cover; R-20.3.

**GASKET** Extruded EPDM adhesive-backed gasket seal continuous around cover

**HOLD-OPEN ARM** Zinc-plated steel automatic hold open arm locks cover in open position

Additional sizes and options available, call for more information.