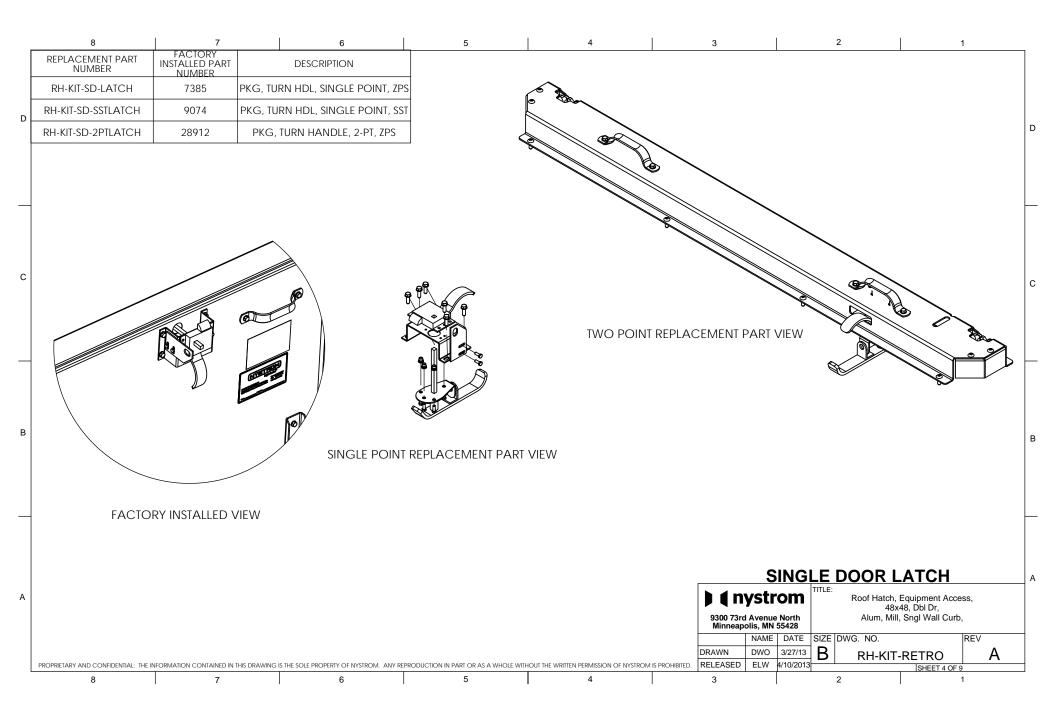

|   | 8                                            | 7                                   | 6                                             | 5                                  | 4                                       | 3                                   | 2                                           | 1                                                            |   |
|---|----------------------------------------------|-------------------------------------|-----------------------------------------------|------------------------------------|-----------------------------------------|-------------------------------------|---------------------------------------------|--------------------------------------------------------------|---|
|   | REPLACEMENT PART NUMBER                      | FACTORY<br>INSTALLED PART<br>NUMBER | DESCRIPTION                                   |                                    |                                         |                                     |                                             |                                                              |   |
|   | RH-KIT-SD-CATCH                              | 3209                                | PKG, LATCH STRIKE, PAD                        |                                    |                                         |                                     |                                             |                                                              |   |
|   | RH-KIT-SD-2PTCATCH                           | 28904                               | PKG, LATCH STRIKE, FOR SING<br>ZPS            | GLE DOOR 2PT,                      |                                         | $\sim$                              |                                             |                                                              |   |
| D | RH-KIT-SD-SSTCATCH                           | 9073                                | PKG, LATCH STRIKE, PAD                        | lock, sst                          |                                         |                                     |                                             |                                                              |   |
|   | RH-KIT-DD-CATCH                              | 6845                                | PKG, LATCH STRIKE, DOUBL                      | e door, zps                        |                                         |                                     | $\mathbb{A} = [\mathbb{A} \cap \mathbb{A}]$ |                                                              |   |
| c |                                              |                                     |                                               |                                    | A A A A A A A A A A A A A A A A A A A   |                                     |                                             |                                                              |   |
| В |                                              |                                     |                                               | REPLACEMENT VI<br>ZPS & SST, DOU   | EW (SINGLE DOOR<br>JBLE DOOR ZPS)       | Ø                                   | 0                                           |                                                              |   |
|   | Facto                                        | RY INSTALLED VI                     | EW                                            |                                    |                                         | REPLACEN<br>DO                      | /ENT VIEW (SINGLE<br>OR 2PT ZPS)            |                                                              |   |
| A |                                              |                                     |                                               | REPLACEMEN<br>DOC                  | VIEW (DOUBLE<br>R ZPS)                  | 9300 73rd Avenue<br>Minneapolis, MN | 4                                           | n, Equipment Acces<br>8x48, Dbl Dr,<br>lill, Sngl Wall Curb, |   |
|   |                                              |                                     |                                               |                                    |                                         | DRAWN DWO                           | <sup>3/27/13</sup> B RH-KI                  | T-RETRO                                                      | A |
|   | PROPRIETARY AND CONFIDENTIAL: THE INFOR<br>8 | RMATION CONTAINED IN THIS DRA       | AWING IS THE SOLE PROPERTY OF NYSTROM. ANY RE | PRODUCTION IN PART OR AS A WHOLE W | THOUT THE WRITTEN PERMISSION OF NYSTRON | A IS PROHIBITED. RELEASED ELW       | 4/10/2013 2                                 | SHEET 5 OF 9                                                 |   |