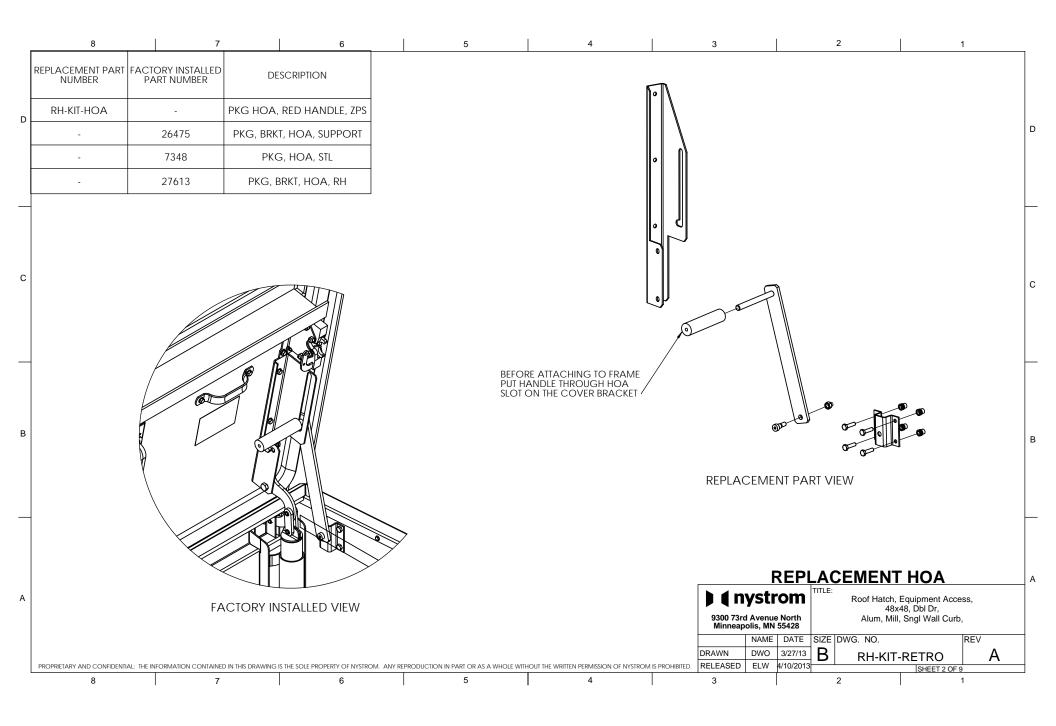

|   |          | 8         | 7                                      |                   | 6                                   | 5                                     | 4                                     | 3                         |                                    | 2                         | 1                                               |   |
|---|----------|-----------|----------------------------------------|-------------------|-------------------------------------|---------------------------------------|---------------------------------------|---------------------------|------------------------------------|---------------------------|-------------------------------------------------|---|
|   | DETAIL   | SHEET     | DESCRIPTION                            | -                 |                                     |                                       |                                       |                           |                                    |                           |                                                 |   |
|   | А        | 2         | HOA                                    | _                 |                                     |                                       |                                       |                           |                                    |                           |                                                 |   |
|   | В        | 3         | DOUBLE DOOR LATCH                      |                   |                                     |                                       |                                       |                           |                                    |                           |                                                 |   |
| D | С        | 4         | SINGLE DOOR LATCH                      |                   |                                     |                                       |                                       |                           |                                    |                           |                                                 |   |
|   | D        | 5         | LATCH CATCH                            |                   |                                     |                                       |                                       |                           |                                    |                           | <pre>c</pre>                                    |   |
|   | E        | 6         | SPRING PACK HINGE                      |                   |                                     |                                       |                                       |                           |                                    | ~ <b>^</b>                |                                                 |   |
|   | F        | 7         | HINGE SUPPORT                          |                   |                                     |                                       |                                       |                           | <                                  | H N                       | G G                                             |   |
| - | G        | 8         | LIFT HANDLE                            |                   |                                     |                                       |                                       |                           |                                    |                           |                                                 |   |
| с | H        | 9         | GASKET                                 |                   |                                     |                                       |                                       | D                         | F                                  |                           |                                                 |   |
|   |          | $\leq$    | B                                      |                   | A                                   |                                       |                                       |                           | E                                  |                           |                                                 | - |
| В |          |           |                                        |                   |                                     |                                       |                                       |                           | <i></i>                            |                           |                                                 |   |
|   |          | <u>_</u>  |                                        |                   |                                     |                                       |                                       |                           |                                    |                           |                                                 |   |
| A |          |           | No.                                    |                   |                                     |                                       |                                       |                           | rd Avenue North<br>polis, MN 55428 | TITLE:<br>ROOF<br>REPLACE | HATCH RETRO KIT<br>EMENT COMPONENTS<br>-<br>REV |   |
|   |          |           |                                        |                   |                                     |                                       |                                       | DRAWN                     | ELW 3/27/13                        | ₃ В кн-к                  | IT-RETRO                                        | A |
|   | PROPRIET | ARY AND C | DNFIDENTIAL: THE INFORMATION CONTAINED | IN THIS DRAWING I | S THE SOLE PROPERTY OF NYSTROM. ANY | REPRODUCTION IN PART OR AS A WHOLE WI | HOUT THE WRITTEN PERMISSION OF NYSTRO | M IS PROHIBITED. RELEASED | ELW 3/27/1                         | 2                         | SHEET 1 OF 9                                    |   |