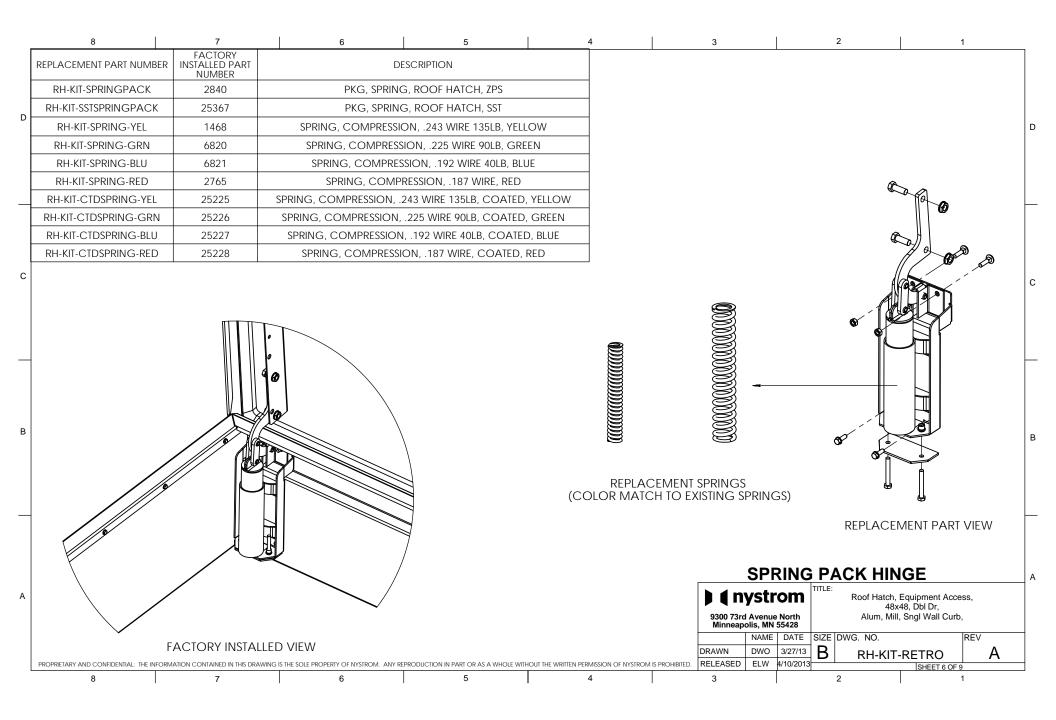

|   |          | 8         | 7                                      |                   | 6                                   | 5                                     | 4                                     | 3                         |                                    | 2                         | 1                                               |   |
|---|----------|-----------|----------------------------------------|-------------------|-------------------------------------|---------------------------------------|---------------------------------------|---------------------------|------------------------------------|---------------------------|-------------------------------------------------|---|
|   | DETAIL   | SHEET     | DESCRIPTION                            | -                 |                                     |                                       |                                       |                           |                                    |                           |                                                 |   |
|   | А        | 2         | HOA                                    | _                 |                                     |                                       |                                       |                           |                                    |                           |                                                 |   |
|   | В        | 3         | DOUBLE DOOR LATCH                      |                   |                                     |                                       |                                       |                           |                                    |                           |                                                 |   |
| D | С        | 4         | SINGLE DOOR LATCH                      |                   |                                     |                                       |                                       |                           |                                    |                           |                                                 |   |
|   | D        | 5         | LATCH CATCH                            |                   |                                     |                                       |                                       |                           |                                    |                           | <pre>c</pre>                                    |   |
|   | E        | 6         | SPRING PACK HINGE                      |                   |                                     |                                       |                                       |                           |                                    | ~ <b>^</b>                |                                                 |   |
|   | F        | 7         | HINGE SUPPORT                          |                   |                                     |                                       |                                       |                           | <                                  | H N                       | G G                                             |   |
| - | G        | 8         | LIFT HANDLE                            |                   |                                     |                                       |                                       |                           |                                    |                           |                                                 |   |
| с | H        | 9         | GASKET                                 |                   |                                     |                                       |                                       | D                         | F                                  |                           |                                                 |   |
|   |          | $\leq$    | B                                      |                   | A                                   |                                       |                                       |                           | E                                  |                           |                                                 | - |
| В |          |           |                                        |                   |                                     |                                       |                                       |                           | <i></i>                            |                           |                                                 |   |
|   |          | <u>_</u>  |                                        |                   |                                     |                                       |                                       |                           |                                    |                           |                                                 |   |
| A |          |           | No.                                    |                   |                                     |                                       |                                       |                           | rd Avenue North<br>polis, MN 55428 | TITLE:<br>ROOF<br>REPLACE | HATCH RETRO KIT<br>EMENT COMPONENTS<br>-<br>REV |   |
|   |          |           |                                        |                   |                                     |                                       |                                       | DRAWN                     | ELW 3/27/13                        | ₃ В кн-к                  | IT-RETRO                                        | A |
|   | PROPRIET | ARY AND C | DNFIDENTIAL: THE INFORMATION CONTAINED | IN THIS DRAWING I | S THE SOLE PROPERTY OF NYSTROM. ANY | REPRODUCTION IN PART OR AS A WHOLE WI | HOUT THE WRITTEN PERMISSION OF NYSTRO | M IS PROHIBITED. RELEASED | ELW 3/27/1                         | 2                         | SHEET 1 OF 9                                    |   |