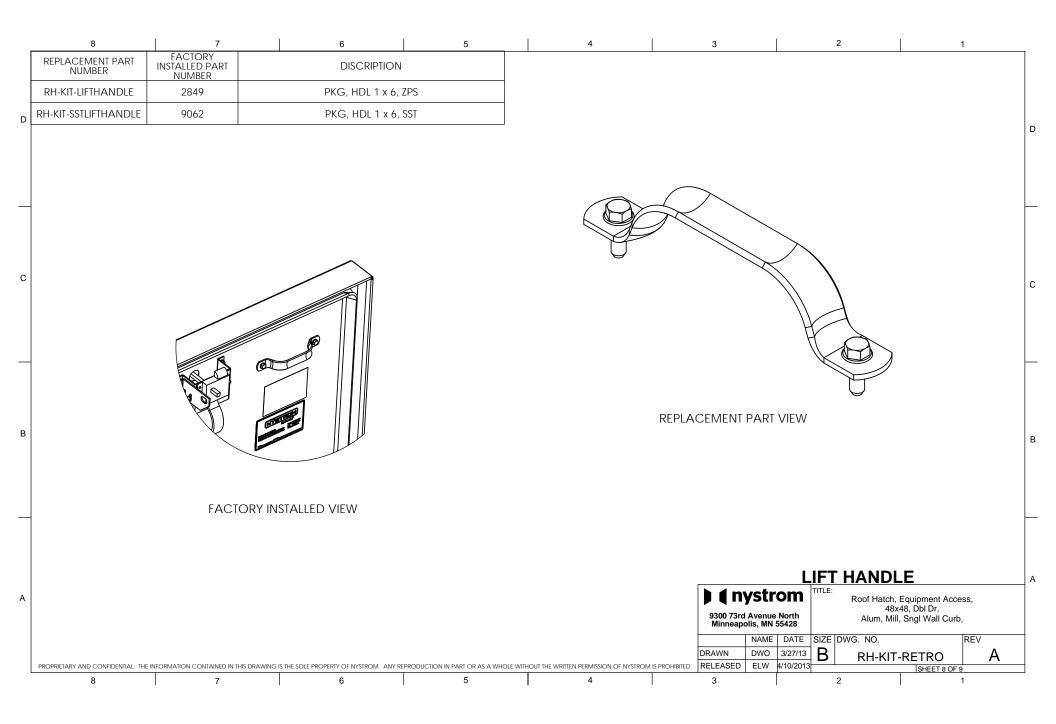

|   |          | 8         | 7                                      |                   | 6                                   | 5                                     | 4                                     | 3                         |                                    | 2                         | 1                                               |   |
|---|----------|-----------|----------------------------------------|-------------------|-------------------------------------|---------------------------------------|---------------------------------------|---------------------------|------------------------------------|---------------------------|-------------------------------------------------|---|
|   | DETAIL   | SHEET     | DESCRIPTION                            | -                 |                                     |                                       |                                       |                           |                                    |                           |                                                 |   |
|   | А        | 2         | HOA                                    | _                 |                                     |                                       |                                       |                           |                                    |                           |                                                 |   |
|   | В        | 3         | DOUBLE DOOR LATCH                      |                   |                                     |                                       |                                       |                           |                                    |                           |                                                 |   |
| D | С        | 4         | SINGLE DOOR LATCH                      |                   |                                     |                                       |                                       |                           |                                    |                           |                                                 |   |
|   | D        | 5         | LATCH CATCH                            |                   |                                     |                                       |                                       |                           |                                    |                           | <pre>c</pre>                                    |   |
|   | E        | 6         | SPRING PACK HINGE                      |                   |                                     |                                       |                                       |                           |                                    | ~ <b>^</b>                |                                                 |   |
|   | F        | 7         | HINGE SUPPORT                          |                   |                                     |                                       |                                       |                           | <                                  | H N                       | G G                                             |   |
| - | G        | 8         | LIFT HANDLE                            |                   |                                     |                                       |                                       |                           |                                    |                           |                                                 |   |
| с | H        | 9         | GASKET                                 |                   |                                     |                                       |                                       | D                         | F                                  |                           |                                                 |   |
|   |          | $\leq$    | B                                      |                   | A                                   |                                       |                                       |                           | E                                  |                           |                                                 | - |
| В |          |           |                                        |                   |                                     |                                       |                                       |                           | <i></i>                            |                           |                                                 |   |
|   |          | <u>_</u>  |                                        |                   |                                     |                                       |                                       |                           |                                    |                           |                                                 |   |
| A |          |           | No.                                    |                   |                                     |                                       |                                       |                           | rd Avenue North<br>polis, MN 55428 | TITLE:<br>ROOF<br>REPLACE | HATCH RETRO KIT<br>EMENT COMPONENTS<br>-<br>REV |   |
|   |          |           |                                        |                   |                                     |                                       |                                       | DRAWN                     | ELW 3/27/13                        | ₃ В кн-к                  | IT-RETRO                                        | A |
|   | PROPRIET | ARY AND C | DNFIDENTIAL: THE INFORMATION CONTAINED | IN THIS DRAWING I | S THE SOLE PROPERTY OF NYSTROM. ANY | REPRODUCTION IN PART OR AS A WHOLE WI | HOUT THE WRITTEN PERMISSION OF NYSTRO | M IS PROHIBITED. RELEASED | ELW 3/27/1                         | 2                         | SHEET 1 OF 9                                    |   |