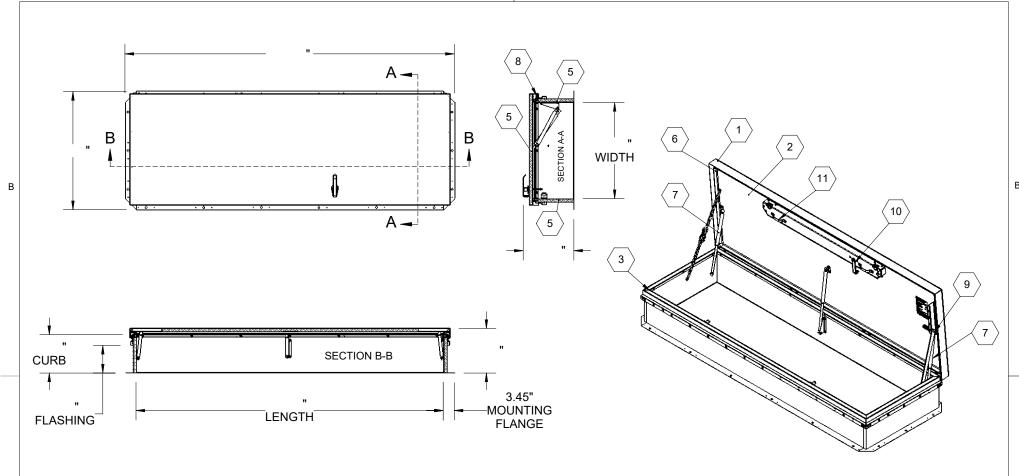

## SPECIFICATIONS:

(1) COVER: 11 GA (0.09") ALUM, STIFFENED TO WITHSTAND A LIVE LOAD OF 40 PSF WITH A MAX DEFLECTION OF 1/150 THE SPAN

(2) LINER: 18 GA (0.04") ALUM

3 CURB: 11 GA (0.09") ALUM, CURB COUNTERFLASH WITH EZ TĂBS

4 FINISH: MILL

(5) INSULATION: 1" POLYISO R-6 (5.6 LTTR) IN CURB,
1" POLYSTYRENE R-4 (3.8 LTTR) IN COVER.
(6) GASKET: EXTRUDED EPDM RUBBER ADHESIVE-BACKED

GASKET SEAL CONTINUOUS AROUND COVER

(7) SPRING: GAS SPRING WITH DAMPER FOR SMOOTH, CONTROLLED COUNTERBALANCED LIFT ASSISTANCE

(8) HINGE: PINTLE HINGE WITH STAINLESS STEEL HINGE PINS. (9) HOLD OPEN ARM: STEEL AUTOMATIC HOLD

OPEN ARM LOCKS COVER IN FULLY OPEN POSITION WITH RED GRIP HANDLE RELEASE

(10) LATCH:

STEEL SLAM LATCH, HOLDS COVER CLOSED AGAINST 20 PSF WIND UPLIFT, INTERIOR AND EXTERIOR HANDLES WITH PADLOCK HASPS

(11) PULL HANDLE: INTERIOR PULL DOWN HANDLE

**ROOF HATCH SIZE:** 

" (WIDTH) x

" (LENGTH)