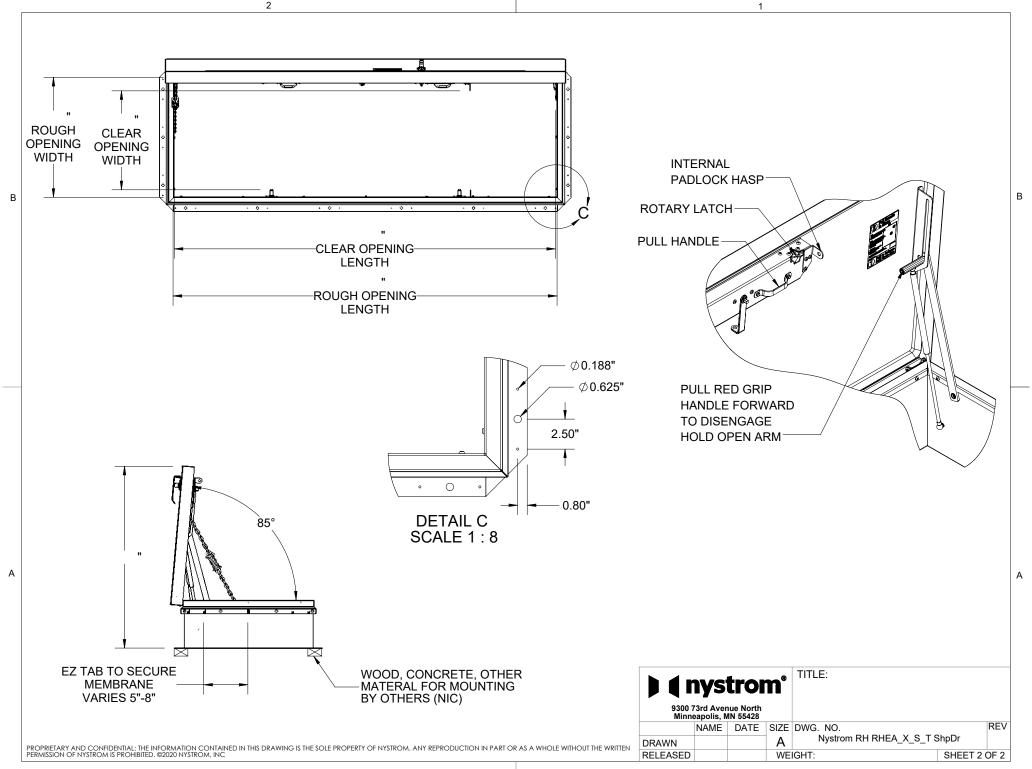

(8) HINGE: PINTLE HINGE WITH STAINLESS STEEL HINGE PINS. (9) HOLD OPEN ARM: STEEL AUTOMATIC HOLD

OPEN ARM LOCKS COVER IN FULLY OPEN POSITION WITH RED GRIP HANDLE RELEASE

(10) LATCH:

STEEL SLAM LATCH, HOLDS COVER CLOSED AGAINST 20 PSF WIND UPLIFT, INTERIOR AND EXTERIOR HANDLES WITH PADLOCK HASPS

(11) PULL HANDLE: INTERIOR PULL DOWN HANDLE

**ROOF HATCH SIZE:** 

" (WIDTH) x

" (LENGTH)