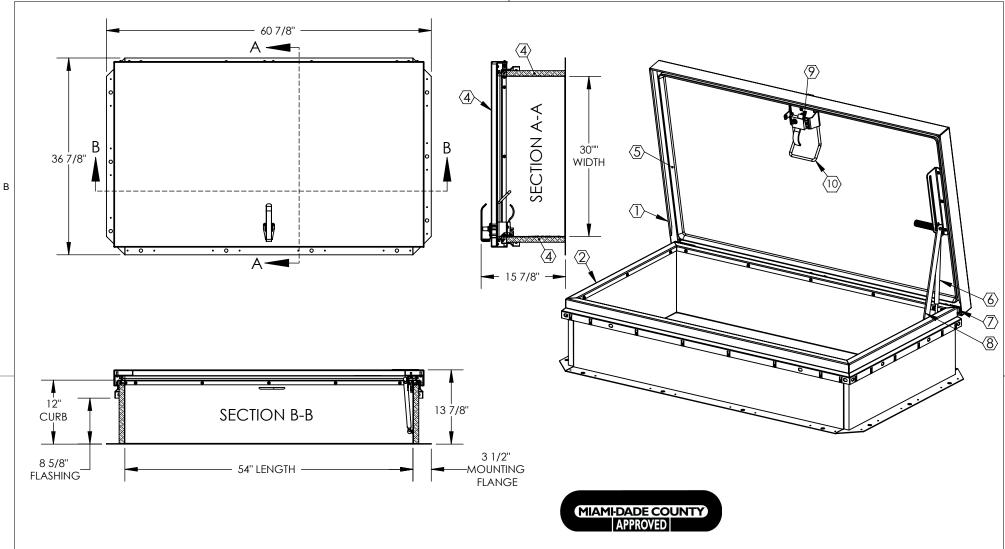

## SPECIFICATIONS:

- (I) COVER: 11GA (.090) ALUMINUM, STIFFENED TO WITHSTAND A LIVE LOAD OF 40PSF WITH A MAX DEFLECTION OF 1/150 OF THE SPAN.
- **(2) CURB:** 11GA (.090)ALUMINUM CURB COUNTERFLASH WITH EZ TABS.
- 3 FINISH: MILL
- 4 INSULATION: 1" POLYISO R-6 (5.6 LTTR) IN CURB,
  - 1" POLYSTYRENE R-4 (3.8 LTTR) IN COVER.
- (5) GASKET: EXTRUDED EPDM RUBBER ADHESIVE BACKED GASKET SEAL COUNTINUOUS AROUND COVER.
- (6) SPRING: GAS SPRING WITH DAMPER FOR SMOOTH, CONTROLLED, COUNTERBALANCED LIFT ASSISTANCE.
- (7) HINGE: PINTLE HINGE WITH STAINLESS STEEL HINGE PINS.
- (8) HOLD OPEN ARM: ZINC PLATED STEEL AUTOMATIC HOLD OPEN ARM LOCKS
- -WHEN INSTALLING ON A PITCHED ROOF UP TO 7:12, THE HINGE SIDE(LENGTH) MUST BE PARALLEL TO THE SLOPE.

WITH PADLOCK HASPS.

POWDER COAT

NOTES:

- WIDTH X LENGTH DIMENSIONS ARE MEASURED INSIDE CURB TO INSIDE CURB. THE WIDTH IS HINGE TO LATCH AND LENGTH IS HINGED SIDE.

(9) LATCH: ZINC PLATED STEEL SLAM LATCH, HOLDS COVER CLOSED

AGAINST WIND UPLIFT, INTERIOR AND EXTERIOR TURN HANDLES

PULL HANDLE: INTERIOR PULL DOWN HANDLE, SAFETY YELLOW

ROOF HATCH SIZE 30" (WIDTH) x 54" (LENGTH) CLEAR OPENING 23 1/8"(WIDTH) x 53 1/2" (LENGTH) ROUGH OPENING 30" (WIDTH) x 54" (LENGTH)

COVER IN FULLY OPEN POSITION WITH RED POLYPROPYLENE GRIP HANDLE PULL RELEASE.

PROPRIETARY AND CONFIDENTIAL: THE INFORMATION CONTAINED IN THIS DRAWING IS THE SOLE PROPERTY OF NYSTROM. ANY REPRODUCTION IN PART OR AS A WHOLE WITHOUT THE WRITTEN PERMISSION OF NYSTROM IS PROHIBITED.