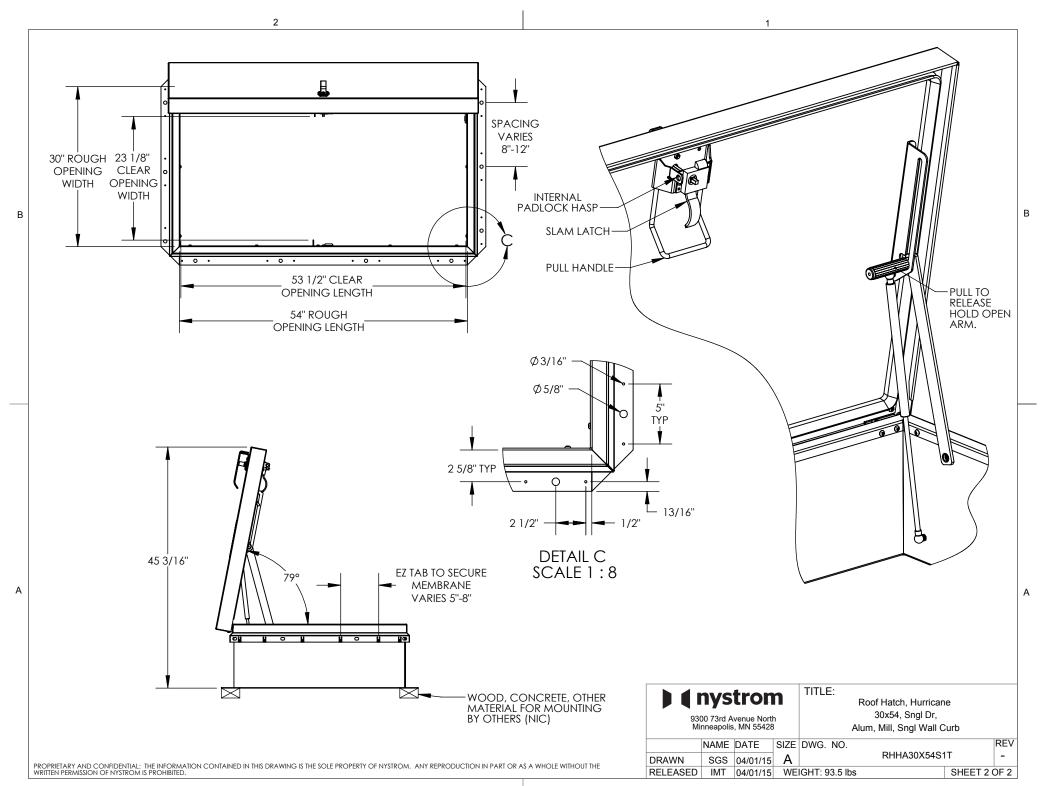

## SPECIFICATIONS:

- (I) COVER: 11GA (.090) ALUMINUM, STIFFENED TO WITHSTAND A LIVE LOAD OF 40PSF WITH A MAX DEFLECTION OF 1/150 OF THE SPAN.
- **(2) CURB:** 11GA (.090)ALUMINUM CURB COUNTERFLASH WITH EZ TABS.
- 3 FINISH: MILL
- 4 INSULATION: 1" POLYISO R-6 (5.6 LTTR) IN CURB,
  - 1" POLYSTYRENE R-4 (3.8 LTTR) IN COVER.
- (5) GASKET: EXTRUDED EPDM RUBBER ADHESIVE BACKED GASKET SEAL COUNTINUOUS AROUND COVER.
- (6) SPRING: GAS SPRING WITH DAMPER FOR SMOOTH, CONTROLLED, COUNTERBALANCED LIFT ASSISTANCE.
- (7) HINGE: PINTLE HINGE WITH STAINLESS STEEL HINGE PINS.
- (8) HOLD OPEN ARM: ZINC PLATED STEEL AUTOMATIC HOLD OPEN ARM LOCKS
- -WHEN INSTALLING ON A PITCHED ROOF UP TO 7:12, THE HINGE SIDE(LENGTH) MUST BE PARALLEL TO THE SLOPE.

WITH PADLOCK HASPS.

POWDER COAT

NOTES:

- WIDTH X LENGTH DIMENSIONS ARE MEASURED INSIDE CURB TO INSIDE CURB. THE WIDTH IS HINGE TO LATCH AND LENGTH IS HINGED SIDE.

(9) LATCH: ZINC PLATED STEEL SLAM LATCH, HOLDS COVER CLOSED

AGAINST WIND UPLIFT, INTERIOR AND EXTERIOR TURN HANDLES

PULL HANDLE: INTERIOR PULL DOWN HANDLE, SAFETY YELLOW

ROOF HATCH SIZE 30" (WIDTH) x 54" (LENGTH) CLEAR OPENING 23 1/8"(WIDTH) x 53 1/2" (LENGTH) ROUGH OPENING 30" (WIDTH) x 54" (LENGTH)

COVER IN FULLY OPEN POSITION WITH RED POLYPROPYLENE GRIP HANDLE PULL RELEASE.

PROPRIETARY AND CONFIDENTIAL: THE INFORMATION CONTAINED IN THIS DRAWING IS THE SOLE PROPERTY OF NYSTROM. ANY REPRODUCTION IN PART OR AS A WHOLE WITHOUT THE WRITTEN PERMISSION OF NYSTROM IS PROHIBITED.