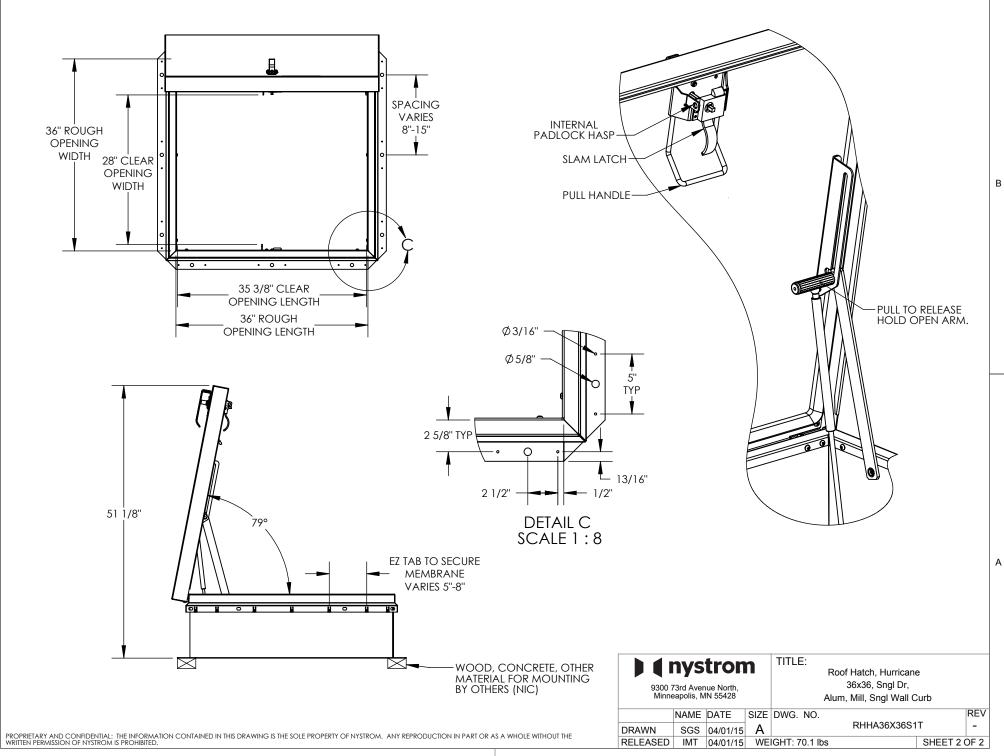

## NOTES:

- -WHEN INSTALLING ON A PITCHED ROOF UP TO 7:12, THE HINGE SIDE(LENGTH) MUST BE PARALLEL TO THE SLOPE.
- WIDTH X LENGTH DIMENSIONS ARE MEASURED INSIDE CURB TO INSIDE CURB. THE WIDTH IS HINGE TO LATCH AND LENGTH IS HINGED SIDE.

ROOF HATCH SIZE 36" (WIDTH) x 36" (LENGTH) CLEAR OPENING 28"(WIDTH) x 35 1/2" (LENGTH) ROUGH OPENING 36" (WIDTH) x 36" (LENGTH)

|  | PROJECT:                                         |      |          |      |                                                                               |              |         |      |
|--|--------------------------------------------------|------|----------|------|-------------------------------------------------------------------------------|--------------|---------|------|
|  | ARCHITECT:<br>CONTRACTOR:                        |      |          |      |                                                                               |              |         |      |
|  |                                                  |      |          |      |                                                                               |              |         |      |
|  | QTY:                                             |      |          |      |                                                                               |              |         |      |
|  | PART:                                            |      |          |      | RHHA36X36S1T                                                                  |              |         |      |
|  | 9300 73rd Avenue North,<br>Minneapolis, MN 55428 |      |          |      | TITLE: Roof Hatch, Hurricane<br>36x36, Sngl Dr,<br>Alum, Mill, Sngl Wall Curb |              |         |      |
|  |                                                  | NAME | DATE     | SIZE | DWG. NO.                                                                      |              |         | REV  |
|  | DRAWN                                            | SGS  | 04/01/15 | Α    |                                                                               | RHHA36X36S1T |         | -    |
|  | RELEASED                                         | IMT  | 04/01/15 | WE   | IGHT: 77 lbs                                                                  |              | SHEET 1 | OF 2 |