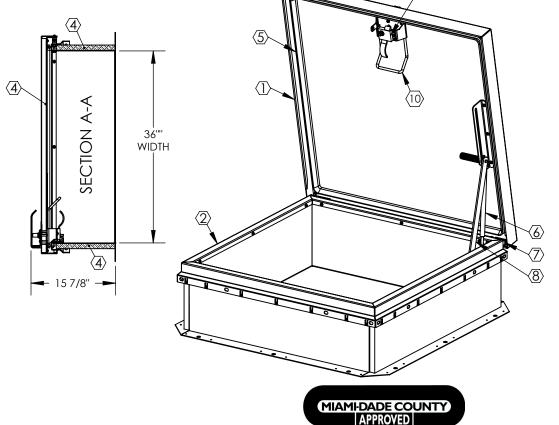

## SPECIFICATIONS:

- (1) COVER: 11GA (.090) ALUMINUM, STIFFENED TO WITHSTAND A LIVE LOAD OF 40PSF WITH A MAX DEFLECTION OF 1/150 OF THE SPAN.
- (2) CURB: 11GA (.090)ALUMINUM CURB COUNTERFLASH WITH EZ TABS.
- 3 FINISH: MILL
- (4) INSULATION: 1" POLYISO R-6 (5.6 LTTR) IN CURB,
  - 1" POLYSTYRENE R-4 (3.8 LTTR) IN COVER.
- (5) GASKET: EXTRUDED EPDM RUBBER ADHESIVE BACKED GASKET SEAL COUNTINUOUS AROUND COVER.
- SPRING: GAS SPRING WITH DAMPER FOR SMOOTH, CONTROLLED, COUNTERBALANCED LIFT ASSISTANCE.
- (7) HINGE: PINTLE HINGE WITH STAINLESS STEEL HINGE PINS.
- (8) HOLD OPEN ARM: ZINC PLATED STEEL AUTOMATIC HOLD OPEN ARM LOCKS COVER IN FULLY OPEN POSITION WITH RED POLYPROPYLENE GRIP HANDLE PULL RELEASE.

- (§) LATCH: ZINC PLATED STEEL SLAM LATCH, HOLDS COVER CLOSED AGAINST WIND UPLIFT, INTERIOR AND EXTERIOR TURN HANDLES WITH PADLOCK HASPS.
- POUL HANDLE: INTERIOR PULL DOWN HANDLE, SAFETY YELLOW POWDER COAT