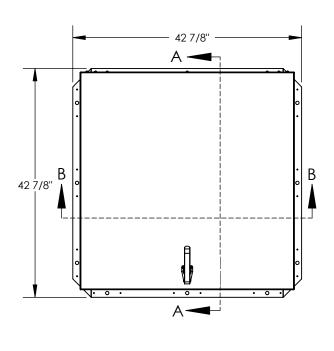

SECTION B-B

13 7/8"

SECTION B-B

3 1/2"

MOUNTING FLANGE

ROOF HATCH SIZE 36" (WIDTH) x 36" (LENGTH) CLEAR OPENING 28"(WIDTH) x 35 1/2" (LENGTH) ROUGH OPENING 36" (WIDTH) x 36" (LENGTH)

|  | PROJECT:                                         |      |          |      |                                                                               |              |         |      |
|--|--------------------------------------------------|------|----------|------|-------------------------------------------------------------------------------|--------------|---------|------|
|  | ARCHITECT:<br>CONTRACTOR:                        |      |          |      |                                                                               |              |         |      |
|  |                                                  |      |          |      |                                                                               |              |         |      |
|  | QTY:                                             |      |          |      |                                                                               |              |         |      |
|  | PART:                                            |      |          |      | RHHA36X36S1T                                                                  |              |         |      |
|  | 9300 73rd Avenue North,<br>Minneapolis, MN 55428 |      |          |      | TITLE: Roof Hatch, Hurricane<br>36x36, Sngl Dr,<br>Alum, Mill, Sngl Wall Curb |              |         |      |
|  |                                                  | NAME | DATE     | SIZE | DWG. NO.                                                                      |              |         | REV  |
|  | DRAWN                                            | SGS  | 04/01/15 | Α    |                                                                               | RHHA36X36S1T |         | -    |
|  | RELEASED                                         | IMT  | 04/01/15 | WE   | IGHT: 77 lbs                                                                  |              | SHEET 1 | OF 2 |