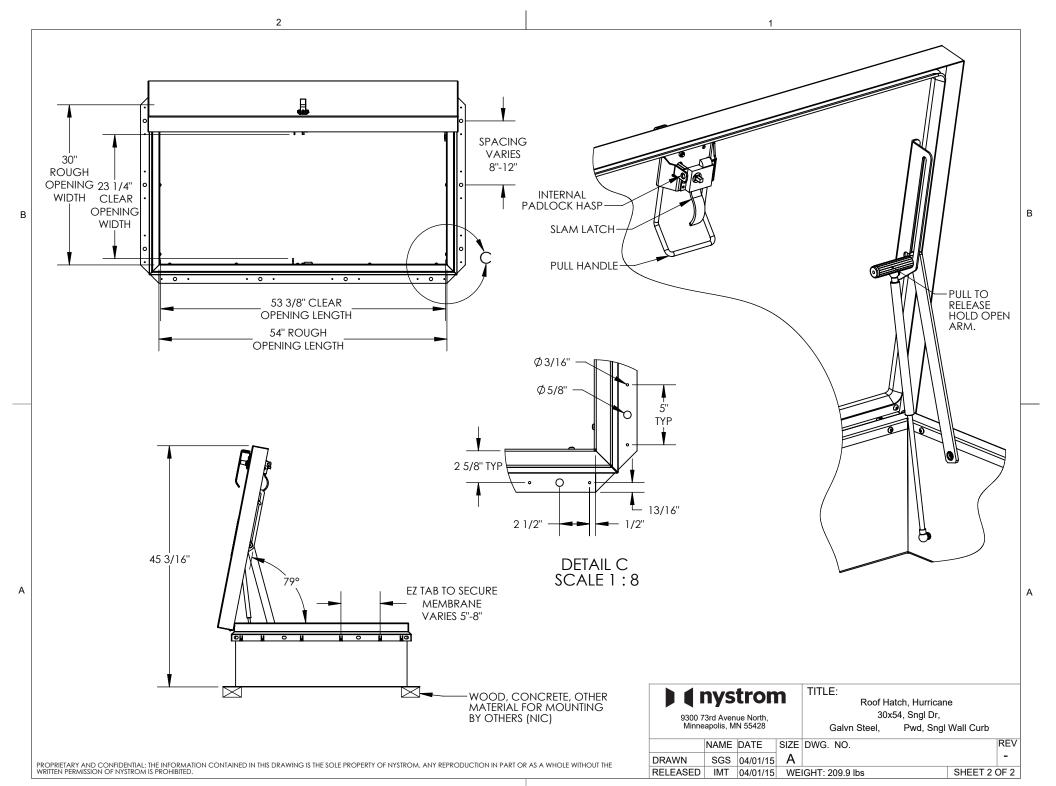

- (9) LATCH: ZINC PLATED STEEL SLAM LATCH, HOLDS COVER CLOSED AGAINST WIND UPLIFT, INTERIOR AND EXTERIOR TURN HANDLES WITH PADLOCK HASPS.
- PULL HANDLE: INTERIOR PULL DOWN HANDLE, SAFETY YELLOW POWDER COAT

## NOTES:

-WHEN INSTALLING ON A PITCHED ROOF UP TO 7:12, THE HINGE SIDE(LENGTH) MUST BE PARALLEL TO THE SLOPE.

- WIDTH X LENGTH DIMENSIONS ARE MEASURED INSIDE CURB TO INSIDE CURB. THE WIDTH IS HINGE TO LATCH AND LENGTH IS HINGED SIDE.

ROOF HATCH SIZE 30" (WIDTH) x 54" (LENGTH)
CLEAR OPENING 23 1/4"(WIDTH) x 53 1/2" (LENGTH)
ROUGH OPENING 30" (WIDTH) x 54" (LENGTH)

| COVER IN FULLY OPEN POSITION WITH RED VINYL GRIP HANDLE PULL RELEASE. ROUGH OPENING 30" (WIDTH) x 54" (LENGTH                                                                             | 1)               |
|-------------------------------------------------------------------------------------------------------------------------------------------------------------------------------------------|------------------|
| PROPRIETARY AND CONFIDENTIAL: THE INFORMATION CONTAINED IN THIS DRAWING IS THE SOLE PROPERTY OF NYSTROM. ANY REPRODUCTION IN PART OR AS A WI WRITTEN PERMISSION OF NYSTROM IS PROHIBITED. | HOLE WITHOUT THE |

| PROJECT:                                         |      |                                                                               |         |      |
|--------------------------------------------------|------|-------------------------------------------------------------------------------|---------|------|
| ARCHITECT:                                       |      |                                                                               |         |      |
| CONTRACTOR:                                      |      |                                                                               |         |      |
| QTY:                                             |      |                                                                               |         |      |
| PART:                                            |      |                                                                               |         |      |
| 9300 73rd Avenue North,<br>Minneapolis, MN 55428 | 1    | TITLE: Roof Hatch, Hurricane 30x54, Sngl Dr, Galvn Steel, Pwd, Sngl Wall Curb |         |      |
| NAME DATE                                        | SIZE | DWG. NO.                                                                      |         | REV  |
| DRAWN SGS 04/01/15                               | Α    |                                                                               |         | -    |
| RELEASED IMT 04/01/15                            | WE   | IGHT: 209.9 lbs                                                               | SHEET 1 | OF 2 |