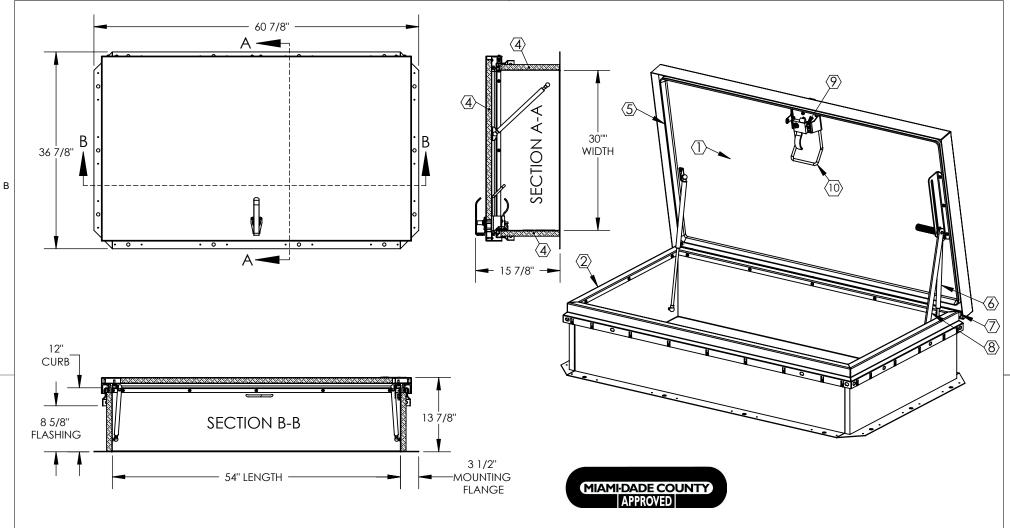

## SPECIFICATIONS:

- (T) COVER: 14GA (.079)GALV STEEL, STIFFENED TO WITHSTAND A LIVE LOAD OF 40PSF WITH A MAX DEFLECTION OF 1/150 OF THE SPAN.
- (2) CURB: 14GA (.079)GALV STEEL CURB COUNTERFLASH WITH EZ TABS.
- 3 FINISH: GRAY WHITE POWDER COAT
- (4) INSULATION: 1" POLYISO R-6 (5.6 LTTR) IN CURB,
  - 1" POLYSTYRENE R-4 (3.8 LTTR)IN COVER.
- (5) GASKET: EXTRUDED EPDM RUBBER ADHESIVE BACKED GASKET SEAL COUNTINUOUS AROUND COVER.
- SPRING: GAS SPRING WITH DAMPER FOR SMOOTH, CONTROLLED, COUNTERBALANCED LIFT ASSISTANCE.
- (7) HINGE: PINTLE HINGE WITH STAINLESS STEEL HINGE PINS.
- (8) HOLD OPEN ARM: ZINC PLATED STEEL AUTOMATIC HOLD OPEN ARM LOCKS COVER IN FULLY OPEN POSITION WITH RED VINYL GRIP HANDLE PULL RELEASE.

- (9) LATCH: ZINC PLATED STEEL SLAM LATCH, HOLDS COVER CLOSED AGAINST WIND UPLIFT, INTERIOR AND EXTERIOR TURN HANDLES WITH PADLOCK HASPS.
- PULL HANDLE: INTERIOR PULL DOWN HANDLE, SAFETY YELLOW POWDER COAT

## NOTES:

-WHEN INSTALLING ON A PITCHED ROOF UP TO 7:12, THE HINGE SIDE(LENGTH) MUST BE PARALLEL TO THE SLOPE.

- WIDTH X LENGTH DIMENSIONS ARE MEASURED INSIDE CURB TO INSIDE CURB. THE WIDTH IS HINGE TO LATCH AND LENGTH IS HINGED SIDE.

ROOF HATCH SIZE 30" (WIDTH) x 54" (LENGTH)
CLEAR OPENING 23 1/4"(WIDTH) x 53 1/2" (LENGTH)
ROUGH OPENING 30" (WIDTH) x 54" (LENGTH)

| COVER IN FULLY OPEN POSITION WITH RED VINYL GRIP HANDLE PULL RELEASE. ROUGH OPENING 30" (WIDTH) x 54" (LENGTH                                                                             | 1)               |
|-------------------------------------------------------------------------------------------------------------------------------------------------------------------------------------------|------------------|
| PROPRIETARY AND CONFIDENTIAL: THE INFORMATION CONTAINED IN THIS DRAWING IS THE SOLE PROPERTY OF NYSTROM. ANY REPRODUCTION IN PART OR AS A WI WRITTEN PERMISSION OF NYSTROM IS PROHIBITED. | HOLE WITHOUT THE |