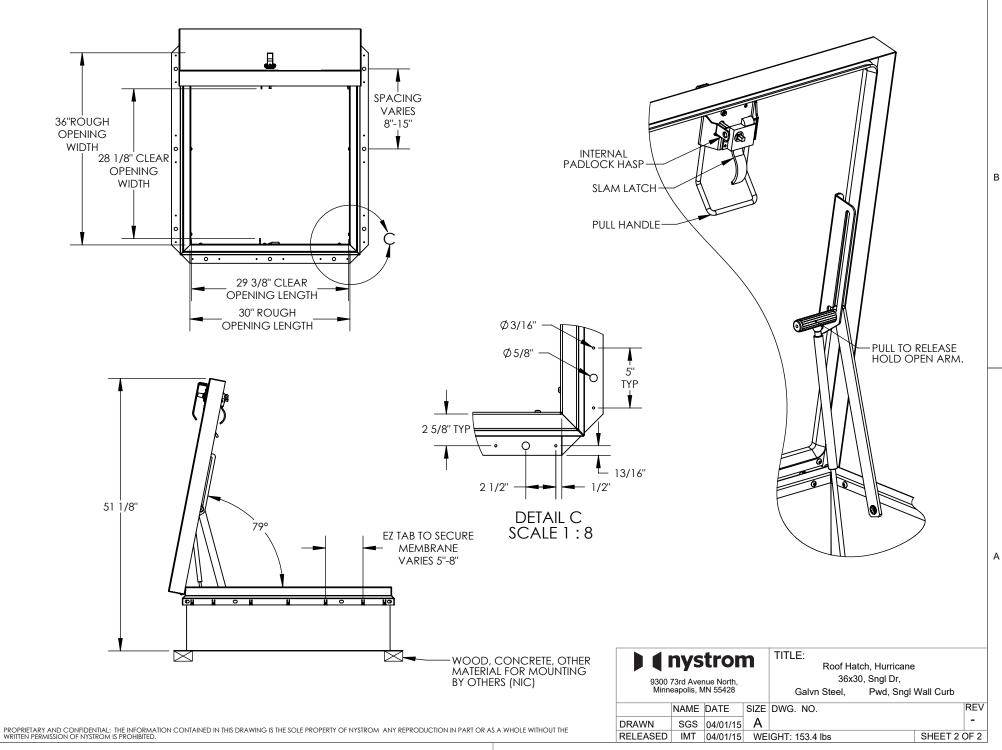

## SPECIFICATIONS:

- $\bigcirc$  COVER: 14GA (.079)GALV STEEL, STIFFENED TO WITHSTAND A LIVE LOAD OF WITH A MAX DEFLECTION OF 1/150 OF THE SPAN.
- (2) CURB: 14GA (.079)GALV STEEL CURB COUNTERFLASH WITH EZ TABS.
- 3 FINISH: GRAY POWDER COAT
- 4 INSULATION: 1" POLYISO R-6 (5.6 LTTR) IN CURB,
  - 1" POLYSTYRENE R-4 (3.8 LTTR) IN COVER.
- (5) GASKET: EXTRUDED EPDM RUBBER ADHESIVE BACKED GASKET SEAL COUNTINUOUS AROUND COVER.
- **SPRING:** GAS SPRING WITH DAMPER FOR SMOOTH, CONTROLLED, COUNTERBALANCED LIFT ASSISTANCE.
- **7** HINGE: PINTLE HINGE WITH STAINLESS STEEL HINGE PINS.
- (8) HOLD OPEN ARM: ZINC PLATED STEEL AUTOMATIC HOLD OPEN ARM LOCKS
  COVER IN FULLY OPEN POSITION WITH RED VINYL GRIP HANDLE PULL RELEASE.

- (§) LATCH: ZINC PLATED STEEL SLAM LATCH, HOLDS COVER CLOSED
  .......AGAINST WIND UPLIFT, INTERIOR AND EXTERIOR TURN HANDLES
  ......K #k PADLOCK HASPS.
- (10) PULL HANDLE: INTERIOR PULL DOWN HANDLE, SAFETY YELLOW

## NOTES:

- -WHEN INSTALLING ON A PITCHED ROOF UP TO 7:12, THE HINGE SIDE(LENGTH) MUST BE PARALLEL TO THE SLOPE.
- WIDTH X LENGTH DIMENSIONS ARE MEASURED INSIDE CURB TO INSIDE CURB. THE WIDTH IS HINGE TO LATCH AND LENGTH IS HINGED SIDE.

ROOF HATCH SIZE 36" (WIDTH) × 30" (LENGTH)
CLEAR OPENING 28"(WIDTH) × 29 1/2" (LENGTH)
ROUGH OPENING 36" (WIDTH) × 30" (LENGTH)

| PROJECT: |                                                  |      |          |                |                                                                                     |         |      |     |
|----------|--------------------------------------------------|------|----------|----------------|-------------------------------------------------------------------------------------|---------|------|-----|
|          | ARCHITECT:                                       |      |          |                |                                                                                     |         |      |     |
|          | CONTRACTOR:                                      |      |          |                |                                                                                     |         |      |     |
|          | QTY:                                             |      |          |                |                                                                                     |         |      |     |
|          | PART:                                            |      |          |                |                                                                                     |         |      |     |
|          | 9300 73rd Avenue North,<br>Minneapolis, MN 55428 |      |          |                | TITLE: Roof Hatch, Hurricane<br>36x30, Sngl Dr,<br>Galvn Steel, Pwd, Sngl Wall Curb |         |      |     |
|          |                                                  | NAME | DATE     | SIZE           | DWG. NO.                                                                            |         |      | REV |
|          | DRAWN                                            | SGS  | 04/01/15 | Α              |                                                                                     |         |      | -   |
|          | RELEASED IMT 04/01/15 WEI                        |      |          | GHT: 153.4 lbs |                                                                                     | SHEET 1 | OF 2 |     |