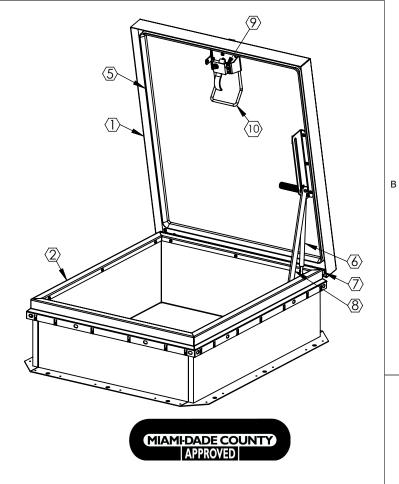

## SPECIFICATIONS:

- $\bigcirc$  COVER: 14GA (.079)GALV STEEL, STIFFENED TO WITHSTAND A LIVE LOAD OF WITH A MAX DEFLECTION OF 1/150 OF THE SPAN.
- (2) CURB: 14GA (.079)GALV STEEL CURB COUNTERFLASH WITH EZ TABS.
- 3 FINISH: GRAY POWDER COAT
- 4 INSULATION: 1" POLYISO R-6 (5.6 LTTR) IN CURB,
  - 1" POLYSTYRENE R-4 (3.8 LTTR) IN COVER.
- (5) GASKET: EXTRUDED EPDM RUBBER ADHESIVE BACKED GASKET SEAL COUNTINUOUS AROUND COVER.
- **SPRING:** GAS SPRING WITH DAMPER FOR SMOOTH, CONTROLLED, COUNTERBALANCED LIFT ASSISTANCE.
- **7** HINGE: PINTLE HINGE WITH STAINLESS STEEL HINGE PINS.
- (8) HOLD OPEN ARM: ZINC PLATED STEEL AUTOMATIC HOLD OPEN ARM LOCKS
  COVER IN FULLY OPEN POSITION WITH RED VINYL GRIP HANDLE PULL RELEASE.

- (§) LATCH: ZINC PLATED STEEL SLAM LATCH, HOLDS COVER CLOSED
  .......AGAINST WIND UPLIFT, INTERIOR AND EXTERIOR TURN HANDLES
  ......K #k PADLOCK HASPS.
- (10) PULL HANDLE: INTERIOR PULL DOWN HANDLE, SAFETY YELLOW