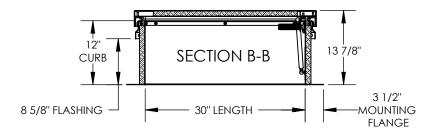

ROOF HATCH SIZE 36" (WIDTH) × 30" (LENGTH)
CLEAR OPENING 28"(WIDTH) × 29 1/2" (LENGTH)
ROUGH OPENING 36" (WIDTH) × 30" (LENGTH)

| PROJECT: |                                                  |      |          |                |                                                                                     |         |      |     |
|----------|--------------------------------------------------|------|----------|----------------|-------------------------------------------------------------------------------------|---------|------|-----|
|          | ARCHITECT:                                       |      |          |                |                                                                                     |         |      |     |
|          | CONTRACTOR:                                      |      |          |                |                                                                                     |         |      |     |
|          | QTY:                                             |      |          |                |                                                                                     |         |      |     |
|          | PART:                                            |      |          |                |                                                                                     |         |      |     |
|          | 9300 73rd Avenue North,<br>Minneapolis, MN 55428 |      |          |                | TITLE: Roof Hatch, Hurricane<br>36x30, Sngl Dr,<br>Galvn Steel, Pwd, Sngl Wall Curb |         |      |     |
|          |                                                  | NAME | DATE     | SIZE           | DWG. NO.                                                                            |         |      | REV |
|          | DRAWN                                            | SGS  | 04/01/15 | Α              |                                                                                     |         |      | -   |
|          | RELEASED IMT 04/01/15 WEI                        |      |          | GHT: 153.4 lbs |                                                                                     | SHEET 1 | OF 2 |     |