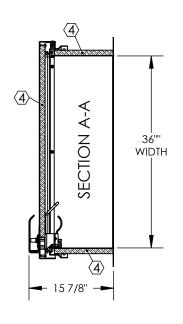

ROOF HATCH SIZE 36" (WIDTH) × 30" (LENGTH)
CLEAR OPENING 28"(WIDTH) × 29 1/2" (LENGTH)
ROUGH OPENING 36" (WIDTH) × 30" (LENGTH)

| PROJECT: |                                                  |      |          |                |                                                                                     |         |      |     |
|----------|--------------------------------------------------|------|----------|----------------|-------------------------------------------------------------------------------------|---------|------|-----|
|          | ARCHITECT:                                       |      |          |                |                                                                                     |         |      |     |
|          | CONTRACTOR:                                      |      |          |                |                                                                                     |         |      |     |
|          | QTY:                                             |      |          |                |                                                                                     |         |      |     |
|          | PART:                                            |      |          |                |                                                                                     |         |      |     |
|          | 9300 73rd Avenue North,<br>Minneapolis, MN 55428 |      |          |                | TITLE: Roof Hatch, Hurricane<br>36x30, Sngl Dr,<br>Galvn Steel, Pwd, Sngl Wall Curb |         |      |     |
|          |                                                  | NAME | DATE     | SIZE           | DWG. NO.                                                                            |         |      | REV |
|          | DRAWN                                            | SGS  | 04/01/15 | Α              |                                                                                     |         |      | -   |
|          | RELEASED IMT 04/01/15 WEI                        |      |          | GHT: 153.4 lbs |                                                                                     | SHEET 1 | OF 2 |     |