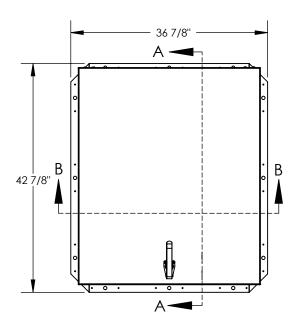

## NOTES:

- -WHEN INSTALLING ON A PITCHED ROOF UP TO 7:12, THE HINGE SIDE(LENGTH) MUST BE PARALLEL TO THE SLOPE.
- WIDTH X LENGTH DIMENSIONS ARE MEASURED INSIDE CURB TO INSIDE CURB. THE WIDTH IS HINGE TO LATCH AND LENGTH IS HINGED SIDE.

ROOF HATCH SIZE 36" (WIDTH) × 30" (LENGTH)
CLEAR OPENING 28"(WIDTH) × 29 1/2" (LENGTH)
ROUGH OPENING 36" (WIDTH) × 30" (LENGTH)

| PROJECT: |                                                  |      |          |                |                                                                                     |         |      |     |
|----------|--------------------------------------------------|------|----------|----------------|-------------------------------------------------------------------------------------|---------|------|-----|
|          | ARCHITECT:                                       |      |          |                |                                                                                     |         |      |     |
|          | CONTRACTOR:                                      |      |          |                |                                                                                     |         |      |     |
|          | QTY:                                             |      |          |                |                                                                                     |         |      |     |
|          | PART:                                            |      |          |                |                                                                                     |         |      |     |
|          | 9300 73rd Avenue North,<br>Minneapolis, MN 55428 |      |          |                | TITLE: Roof Hatch, Hurricane<br>36x30, Sngl Dr,<br>Galvn Steel, Pwd, Sngl Wall Curb |         |      |     |
|          |                                                  | NAME | DATE     | SIZE           | DWG. NO.                                                                            |         |      | REV |
|          | DRAWN                                            | SGS  | 04/01/15 | Α              |                                                                                     |         |      | -   |
|          | RELEASED IMT 04/01/15 WEI                        |      |          | GHT: 153.4 lbs |                                                                                     | SHEET 1 | OF 2 |     |