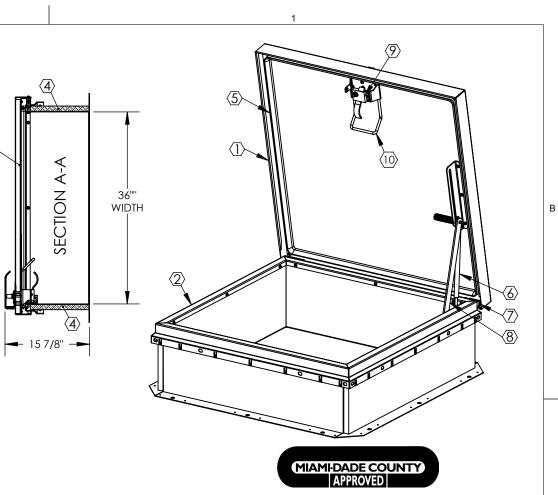

## A SPECIFICATIONS:

- (1) COVER: 14GA (.079)GALV STEEL, STIFFENED TO WITHSTAND A LIVE LOAD OF 40PSF WITH A MAX DEFLECTION OF 1/150 OF THE SPAN.
- (2) CURB: 14GA (.079)GALV STEEL CURB COUNTERFLASH WITH EZ TABS.
- **3 FINISH:** GRAY POWDER COAT
- (4) INSULATION: 1" POLYISO R-6 (5.6 LTTR) IN CURB,
- 1" POLYSTYRENE R-4 (3.8 LTTR) IN COVER. **(5)** GASKET: EXTRUDED EPDM RUBBER ADHESIVE BACKED GASKET SEAL COUNTINUOUS AROUND COVER.
- SPRING: GAS SPRING WITH DAMPER FOR SMOOTH, CONTROLLED, COUNTERBALANCED LIFT ASSISTANCE.
- **(7) HINGE:** PINTLE HINGE WITH STAINLESS STEEL HINGE PINS.
- (8) HOLD OPEN ARM: ZINC PLATED STEEL AUTOMATIC HOLD OPEN ARM LOCKS COVER IN FULLY OPEN POSITION WITH RED VINYL GRIP HANDLE PULL RELEASE.

(9) LATCH: ZINC PLATED STEEL SLAM LATCH, HOLDS COVER CLOSED AGAINST WIND UPLIFT, INTERIOR AND EXTERIOR TURN HANDLES WITH PADLOCK HASPS.

FLANGE

PULL HANDLE: INTERIOR PULL DOWN HANDLE, SAFETY YELLOW
POWDER COAT