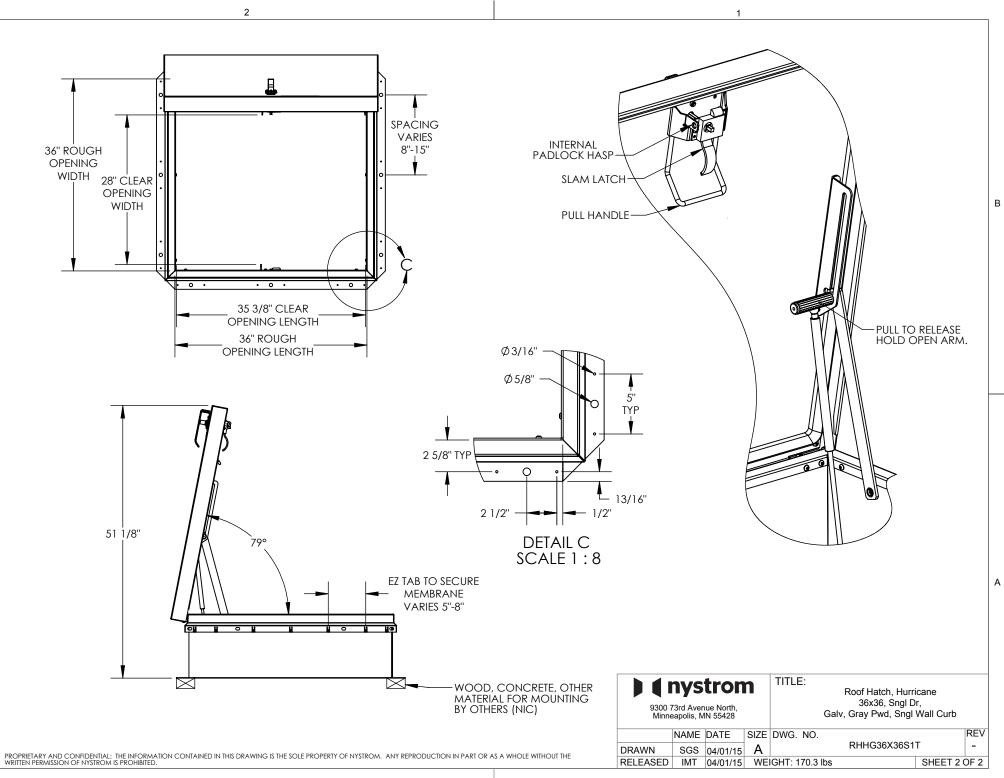

 $\begin{array}{l} \textbf{ROOF HATCH SIZE } 36'' \ (WIDTH) \times 36'' \ (LENGTH) \\ \textbf{CLEAR OPENING } 28'' (WIDTH) \times 35 \ 1/2'' \ (LENGTH) \\ \textbf{ROUGH OPENING } 36'' \ (WIDTH) \times 36'' \ (LENGTH) \\ \end{array}$ 

| PROJECT:                                         |                                                |                                                                                                       |                                                                                                                                            |                                                                                                                                                   |                                                                                                                                                       |                                                                                                                                                                                                                                    |                                                                                                                                                                                                                                                              |
|--------------------------------------------------|------------------------------------------------|-------------------------------------------------------------------------------------------------------|--------------------------------------------------------------------------------------------------------------------------------------------|---------------------------------------------------------------------------------------------------------------------------------------------------|-------------------------------------------------------------------------------------------------------------------------------------------------------|------------------------------------------------------------------------------------------------------------------------------------------------------------------------------------------------------------------------------------|--------------------------------------------------------------------------------------------------------------------------------------------------------------------------------------------------------------------------------------------------------------|
| ARCHITECT:                                       |                                                |                                                                                                       |                                                                                                                                            |                                                                                                                                                   |                                                                                                                                                       |                                                                                                                                                                                                                                    |                                                                                                                                                                                                                                                              |
| CONTRACTOR:                                      |                                                |                                                                                                       |                                                                                                                                            |                                                                                                                                                   |                                                                                                                                                       |                                                                                                                                                                                                                                    |                                                                                                                                                                                                                                                              |
| QTY:                                             |                                                |                                                                                                       |                                                                                                                                            |                                                                                                                                                   |                                                                                                                                                       |                                                                                                                                                                                                                                    |                                                                                                                                                                                                                                                              |
| PART:                                            |                                                |                                                                                                       |                                                                                                                                            | RHHG36X36S1T                                                                                                                                      |                                                                                                                                                       |                                                                                                                                                                                                                                    |                                                                                                                                                                                                                                                              |
| 9300 73rd Avenue North,<br>Minneapolis, MN 55428 |                                                |                                                                                                       |                                                                                                                                            | TITLE:<br>Roof Hatch, Hurricane<br>36x36, Sngl Dr,<br>Galv, Gray Pwd, Sngl Wall Curb                                                              |                                                                                                                                                       |                                                                                                                                                                                                                                    |                                                                                                                                                                                                                                                              |
|                                                  | NAME                                           | DATE                                                                                                  | SIZE                                                                                                                                       | DWG. NO.                                                                                                                                          |                                                                                                                                                       |                                                                                                                                                                                                                                    | REV                                                                                                                                                                                                                                                          |
| DRAWN                                            | SGS                                            | 04/01/15                                                                                              | Α                                                                                                                                          | RHHG36X36S1T -                                                                                                                                    |                                                                                                                                                       |                                                                                                                                                                                                                                    | -                                                                                                                                                                                                                                                            |
| RELEASED                                         | IMT                                            | 04/01/15                                                                                              | WE                                                                                                                                         | GHT: 170.3                                                                                                                                        | SHEET 1                                                                                                                                               | OF 2                                                                                                                                                                                                                               |                                                                                                                                                                                                                                                              |
|                                                  | A<br>CC<br>9300 <sup>-</sup><br>Minnu<br>DRAWN | ARCHITE<br>CONTRAC<br>QTY:<br>PART:<br>PART:<br>9300 73rd Aver<br>Minneapolis, M<br>NAME<br>DRAWN SGS | ARCHITECT:<br>CONTRACTOR:<br>QTY:<br>PART:<br>PART:<br>9300 73rd Avenue North,<br>Minneapolis, MN 55428<br>NAME DATE<br>DRAWN SGS 04/01/15 | ARCHITECT:<br>CONTRACTOR:<br>QTY:<br>PART:<br>PART:<br>9300 73rd Avenue North,<br>Minneapolis, MN 55428<br>NAME DATE SIZE<br>DRAWN SGS 04/01/15 A | ARCHITECT:<br>CONTRACTOR:<br>QTY:<br>PART:<br>PART:<br>PART:<br>S300 73rd Avenue North,<br>Minneapolis, MN 55428<br>NAME DATE<br>DRAWN SGS 04/01/15 A | ARCHITECT:<br>CONTRACTOR:<br>QTY:<br>PART:<br>PART:<br>PART:<br>SIZE<br>DRAWN SGS 04/01/15<br>ARC:<br>CONTRACTOR:<br>RHHG36X365<br>TITLE:<br>Roof Hatch, Hurricane<br>36x36, Sngl D<br>Galv, Gray Pwd, Sngl<br>ARC:<br>RHHG36X36S1 | ARCHITECT:<br>CONTRACTOR:<br>QTY:<br>PART:<br>PART:<br>PART:<br>PART:<br>PART:<br>RHHG36X36S1T<br>TITLE:<br>Roof Hatch, Hurricane<br>36x36, Sngl Dr,<br>Galv, Gray Pwd, Sngl Wall Curb<br>NAME DATE<br>DRAWN SGS 04/01/15 A<br>SIZE DWG. NO.<br>RHHG36X36S1T |