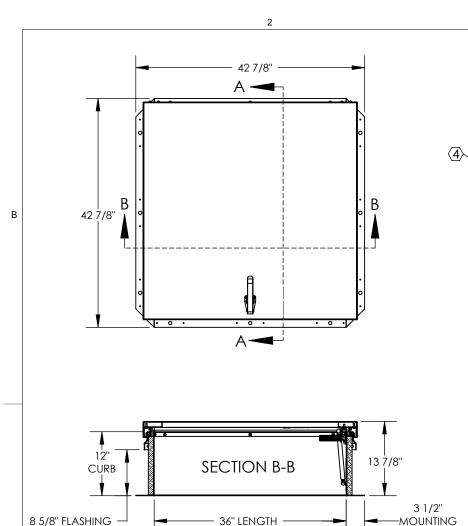

## NOTES:

-WHEN INSTALLING ON A PITCHED ROOF UP TO 7:12, THE HINGE SIDE(LENGTH)MUST BE PARALLEL TO THE SLOPE. - WIDTH X LENGTH DIMENSIONS ARE MEASURED INSIDE CURB TO INSIDE CURB. THE WIDTH IS HINGE TO LATCH AND LENGTH IS HINGED SIDE.

 $\begin{array}{l} \textbf{ROOF HATCH SIZE } 36'' \ (WIDTH) \times 36'' \ (LENGTH) \\ \textbf{CLEAR OPENING } 28'' (WIDTH) \times 35 \ 1/2'' \ (LENGTH) \\ \textbf{ROUGH OPENING } 36'' \ (WIDTH) \times 36'' \ (LENGTH) \\ \end{array}$ 