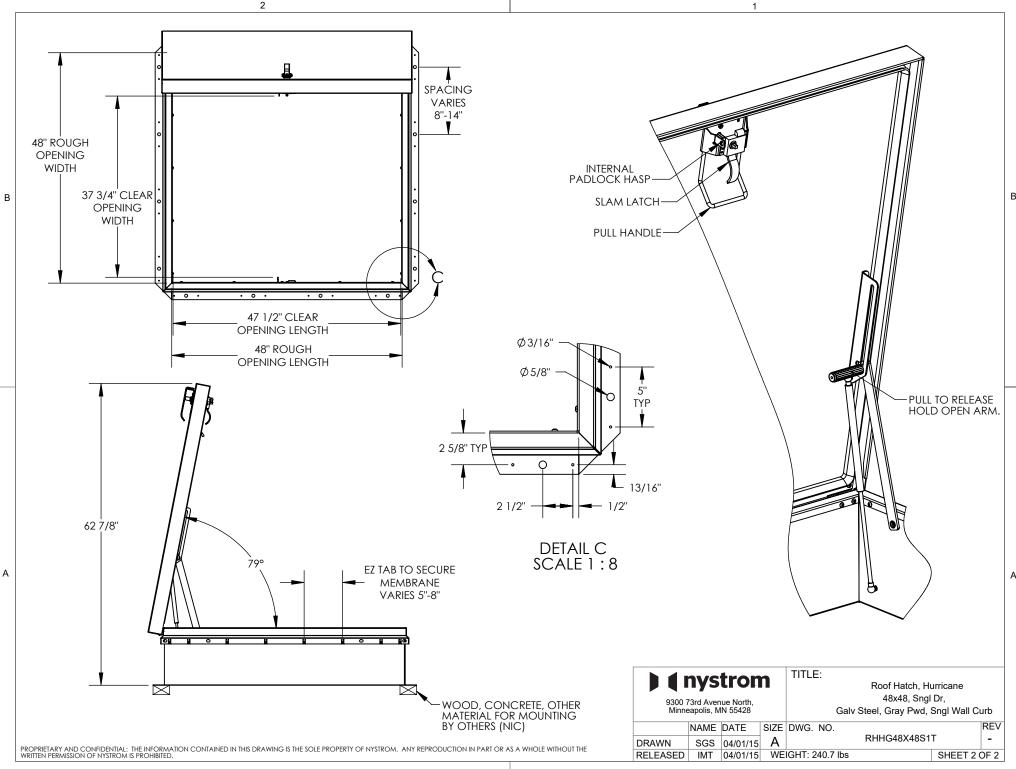

(§) LATCH: ZINC PLATED STEEL SLAM LATCH, HOLDS COVER CLOSED AGAINST WIND UPLIFT, INTERIOR AND EXTERIOR TURN HANDLES WITH PADLOCK HASPS.

MIAMI-DADE COUNTY

POUL HANDLE: INTERIOR PULL DOWN HANDLE, SAFETY YELLOW POWDER COAT

## NOTES:

-WHEN INSTALLING ON A PITCHED ROOF UP TO 7:12, THE HINGE SIDE(LENGTH) MUST BE PARALLEL TO THE SLOPE.

MOUNTING

**FLANGE** 

- WIDTH X LENGTH DIMENSIONS ARE MEASURED INSIDE CURB TO INSIDE CURB. THE WIDTH IS HINGE TO LATCH AND LENGTH IS HINGED SIDE.

ROOF HATCH SIZE 48" (WIDTH) x 48" (LENGTH) CLEAR OPENING 37 3/4" (WIDTH) x 47 1/2" (LENGTH) ROUGH OPENING 48" (WIDTH) x 48" (LENGTH)

|  |                                                                                                                                                                                                                                                                                                                                                                                                                                                                                                                                                                                                                                                                                                                                                                                                                                                                                                                                                                                                                                                                                                                                                                                                                                                                                                                                                                                                                                                                                                                                                                                                                                                                                                                                                                                                                                                                                                                                                                                                                                                                                                                              | LKOJE | ار.      |      |                                                                                   |              |               |      |
|--|------------------------------------------------------------------------------------------------------------------------------------------------------------------------------------------------------------------------------------------------------------------------------------------------------------------------------------------------------------------------------------------------------------------------------------------------------------------------------------------------------------------------------------------------------------------------------------------------------------------------------------------------------------------------------------------------------------------------------------------------------------------------------------------------------------------------------------------------------------------------------------------------------------------------------------------------------------------------------------------------------------------------------------------------------------------------------------------------------------------------------------------------------------------------------------------------------------------------------------------------------------------------------------------------------------------------------------------------------------------------------------------------------------------------------------------------------------------------------------------------------------------------------------------------------------------------------------------------------------------------------------------------------------------------------------------------------------------------------------------------------------------------------------------------------------------------------------------------------------------------------------------------------------------------------------------------------------------------------------------------------------------------------------------------------------------------------------------------------------------------------|-------|----------|------|-----------------------------------------------------------------------------------|--------------|---------------|------|
|  | ARCHITECT: CONTRACTOR:                                                                                                                                                                                                                                                                                                                                                                                                                                                                                                                                                                                                                                                                                                                                                                                                                                                                                                                                                                                                                                                                                                                                                                                                                                                                                                                                                                                                                                                                                                                                                                                                                                                                                                                                                                                                                                                                                                                                                                                                                                                                                                       |       |          |      |                                                                                   |              |               |      |
|  |                                                                                                                                                                                                                                                                                                                                                                                                                                                                                                                                                                                                                                                                                                                                                                                                                                                                                                                                                                                                                                                                                                                                                                                                                                                                                                                                                                                                                                                                                                                                                                                                                                                                                                                                                                                                                                                                                                                                                                                                                                                                                                                              |       |          |      |                                                                                   |              |               |      |
|  | QTY:                                                                                                                                                                                                                                                                                                                                                                                                                                                                                                                                                                                                                                                                                                                                                                                                                                                                                                                                                                                                                                                                                                                                                                                                                                                                                                                                                                                                                                                                                                                                                                                                                                                                                                                                                                                                                                                                                                                                                                                                                                                                                                                         |       |          |      |                                                                                   |              |               |      |
|  | PART:  National Part    Part |       |          |      | RHHG48X48S1T                                                                      |              |               |      |
|  |                                                                                                                                                                                                                                                                                                                                                                                                                                                                                                                                                                                                                                                                                                                                                                                                                                                                                                                                                                                                                                                                                                                                                                                                                                                                                                                                                                                                                                                                                                                                                                                                                                                                                                                                                                                                                                                                                                                                                                                                                                                                                                                              |       |          |      | TITLE: Roof Hatch, Hurricane 48x48, Sngl Dr, Galv Steel, Gray Pwd, Sngl Wall Curb |              |               |      |
|  |                                                                                                                                                                                                                                                                                                                                                                                                                                                                                                                                                                                                                                                                                                                                                                                                                                                                                                                                                                                                                                                                                                                                                                                                                                                                                                                                                                                                                                                                                                                                                                                                                                                                                                                                                                                                                                                                                                                                                                                                                                                                                                                              | NAME  | DATE     | SIZE | DWG. NO.                                                                          |              |               | REV  |
|  | DRAWN                                                                                                                                                                                                                                                                                                                                                                                                                                                                                                                                                                                                                                                                                                                                                                                                                                                                                                                                                                                                                                                                                                                                                                                                                                                                                                                                                                                                                                                                                                                                                                                                                                                                                                                                                                                                                                                                                                                                                                                                                                                                                                                        | SGS   | 04/01/15 | Α    |                                                                                   | RHHG48X48 S1 | RHHG48X48 S1T |      |
|  | RELEASED                                                                                                                                                                                                                                                                                                                                                                                                                                                                                                                                                                                                                                                                                                                                                                                                                                                                                                                                                                                                                                                                                                                                                                                                                                                                                                                                                                                                                                                                                                                                                                                                                                                                                                                                                                                                                                                                                                                                                                                                                                                                                                                     | IMT   | 04/01/15 | WE   | IGHT: 240.7 lbs                                                                   |              | SHEET 1       | OF 2 |
|  |                                                                                                                                                                                                                                                                                                                                                                                                                                                                                                                                                                                                                                                                                                                                                                                                                                                                                                                                                                                                                                                                                                                                                                                                                                                                                                                                                                                                                                                                                                                                                                                                                                                                                                                                                                                                                                                                                                                                                                                                                                                                                                                              |       |          |      |                                                                                   |              |               |      |