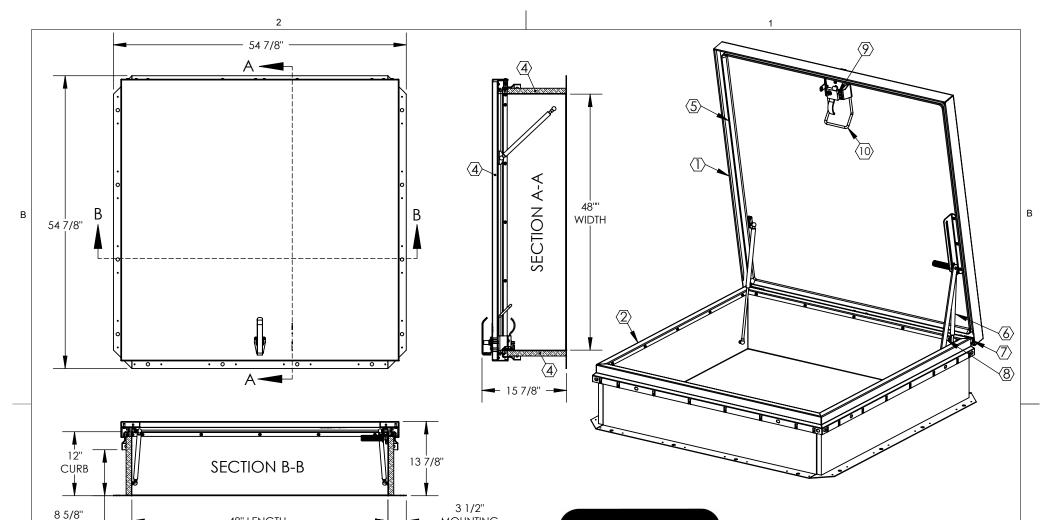

## SPECIFICATIONS:

FLASHING

- (1) COVER: 14GA (.079)GALV STEEL .STIFFENED TO WITHSTAND A LIVE LOAD OF 40PSF WITH A MAX DEFLECTION OF 1/150 OF THE SPAN.
- (2) CURB: 14GA (.079)GALV STEEL CURB COUNTERFLASH WITH EZ TABS.
- 3 FINISH: GRAY POWDER COAT
- (4) INSULATION: 1" POLYISO R-6 (5.6 LTTR) IN CURB,
  - 1" POLYSTYRENE R-4 (3.8 LTTR) IN COVER.
- (5) GASKET: EXTRUDED EPDM RUBBER ADHESIVE BACKED GASKET SEAL COUNTINUOUS AROUND COVER.
- SPRING: GAS SPRING WITH DAMPER FOR SMOOTH, CONTROLLED, COUNTERBALANCED LIFT ASSISTANCE.
- (7) HINGE: PINTLE HINGE WITH STAINLESS STEEL HINGE PINS.
- (8) HOLD OPEN ARM: ZINC PLATED STEEL AUTOMATIC HOLD OPEN ARM LOCKS COVER IN FULLY OPEN POSITION WITH RED VINYL GRIP HANDLE PULL RELEASE.

(§) LATCH: ZINC PLATED STEEL SLAM LATCH, HOLDS COVER CLOSED AGAINST WIND UPLIFT, INTERIOR AND EXTERIOR TURN HANDLES WITH PADLOCK HASPS.

MIAMI-DADE COUNTY

POUL HANDLE: INTERIOR PULL DOWN HANDLE, SAFETY YELLOW POWDER COAT

## NOTES:

-WHEN INSTALLING ON A PITCHED ROOF UP TO 7:12, THE HINGE SIDE(LENGTH) MUST BE PARALLEL TO THE SLOPE.

MOUNTING

**FLANGE** 

- WIDTH X LENGTH DIMENSIONS ARE MEASURED INSIDE CURB TO INSIDE CURB. THE WIDTH IS HINGE TO LATCH AND LENGTH IS HINGED SIDE.

ROOF HATCH SIZE 48" (WIDTH) x 48" (LENGTH) CLEAR OPENING 37 3/4" (WIDTH) x 47 1/2" (LENGTH) ROUGH OPENING 48" (WIDTH) x 48" (LENGTH)

|  |                                                                                                                                                                                                                                                                                                                                                                                                                                                                                                                                                                                                                                                                                                                                                                                                                                                                                                                                                                                                                                                                                                                                                                                                                                                                                                                                                                                                                                                                                                                                                                                                                                                                                                                                                                                                                                                                                                                                                                                                                                                                                                                              | LKOJE | ار.      |      |                                                                                   |              |               |      |
|--|------------------------------------------------------------------------------------------------------------------------------------------------------------------------------------------------------------------------------------------------------------------------------------------------------------------------------------------------------------------------------------------------------------------------------------------------------------------------------------------------------------------------------------------------------------------------------------------------------------------------------------------------------------------------------------------------------------------------------------------------------------------------------------------------------------------------------------------------------------------------------------------------------------------------------------------------------------------------------------------------------------------------------------------------------------------------------------------------------------------------------------------------------------------------------------------------------------------------------------------------------------------------------------------------------------------------------------------------------------------------------------------------------------------------------------------------------------------------------------------------------------------------------------------------------------------------------------------------------------------------------------------------------------------------------------------------------------------------------------------------------------------------------------------------------------------------------------------------------------------------------------------------------------------------------------------------------------------------------------------------------------------------------------------------------------------------------------------------------------------------------|-------|----------|------|-----------------------------------------------------------------------------------|--------------|---------------|------|
|  | ARCHITECT: CONTRACTOR:                                                                                                                                                                                                                                                                                                                                                                                                                                                                                                                                                                                                                                                                                                                                                                                                                                                                                                                                                                                                                                                                                                                                                                                                                                                                                                                                                                                                                                                                                                                                                                                                                                                                                                                                                                                                                                                                                                                                                                                                                                                                                                       |       |          |      |                                                                                   |              |               |      |
|  |                                                                                                                                                                                                                                                                                                                                                                                                                                                                                                                                                                                                                                                                                                                                                                                                                                                                                                                                                                                                                                                                                                                                                                                                                                                                                                                                                                                                                                                                                                                                                                                                                                                                                                                                                                                                                                                                                                                                                                                                                                                                                                                              |       |          |      |                                                                                   |              |               |      |
|  | QTY:                                                                                                                                                                                                                                                                                                                                                                                                                                                                                                                                                                                                                                                                                                                                                                                                                                                                                                                                                                                                                                                                                                                                                                                                                                                                                                                                                                                                                                                                                                                                                                                                                                                                                                                                                                                                                                                                                                                                                                                                                                                                                                                         |       |          |      |                                                                                   |              |               |      |
|  | PART:  National Part    Part |       |          |      | RHHG48X48S1T                                                                      |              |               |      |
|  |                                                                                                                                                                                                                                                                                                                                                                                                                                                                                                                                                                                                                                                                                                                                                                                                                                                                                                                                                                                                                                                                                                                                                                                                                                                                                                                                                                                                                                                                                                                                                                                                                                                                                                                                                                                                                                                                                                                                                                                                                                                                                                                              |       |          |      | TITLE: Roof Hatch, Hurricane 48x48, Sngl Dr, Galv Steel, Gray Pwd, Sngl Wall Curb |              |               |      |
|  |                                                                                                                                                                                                                                                                                                                                                                                                                                                                                                                                                                                                                                                                                                                                                                                                                                                                                                                                                                                                                                                                                                                                                                                                                                                                                                                                                                                                                                                                                                                                                                                                                                                                                                                                                                                                                                                                                                                                                                                                                                                                                                                              | NAME  | DATE     | SIZE | DWG. NO.                                                                          |              |               | REV  |
|  | DRAWN                                                                                                                                                                                                                                                                                                                                                                                                                                                                                                                                                                                                                                                                                                                                                                                                                                                                                                                                                                                                                                                                                                                                                                                                                                                                                                                                                                                                                                                                                                                                                                                                                                                                                                                                                                                                                                                                                                                                                                                                                                                                                                                        | SGS   | 04/01/15 | Α    |                                                                                   | RHHG48X48 S1 | RHHG48X48 S1T |      |
|  | RELEASED                                                                                                                                                                                                                                                                                                                                                                                                                                                                                                                                                                                                                                                                                                                                                                                                                                                                                                                                                                                                                                                                                                                                                                                                                                                                                                                                                                                                                                                                                                                                                                                                                                                                                                                                                                                                                                                                                                                                                                                                                                                                                                                     | IMT   | 04/01/15 | WE   | IGHT: 240.7 lbs                                                                   |              | SHEET 1       | OF 2 |
|  |                                                                                                                                                                                                                                                                                                                                                                                                                                                                                                                                                                                                                                                                                                                                                                                                                                                                                                                                                                                                                                                                                                                                                                                                                                                                                                                                                                                                                                                                                                                                                                                                                                                                                                                                                                                                                                                                                                                                                                                                                                                                                                                              |       |          |      |                                                                                   |              |               |      |

48" LENGTH

PRO IFCT: