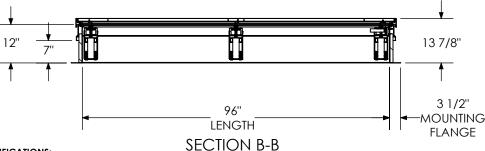

**ROOF HATCH SIZE** 30" (WIDTH) x 96" (LENGTH) CLEAR OPENING 21.15" (WIDTH) x 92" (LENGTH)

**ROUGH OPENING** 30" (WIDTH) x 96" (LENGTH)

DRAWN RELEASED TITLE: Roof Hatch, Personnel Access, 30x96, Sngl Dr, Galvn Steel, Gray Pwd, Sngl Wall Curb,