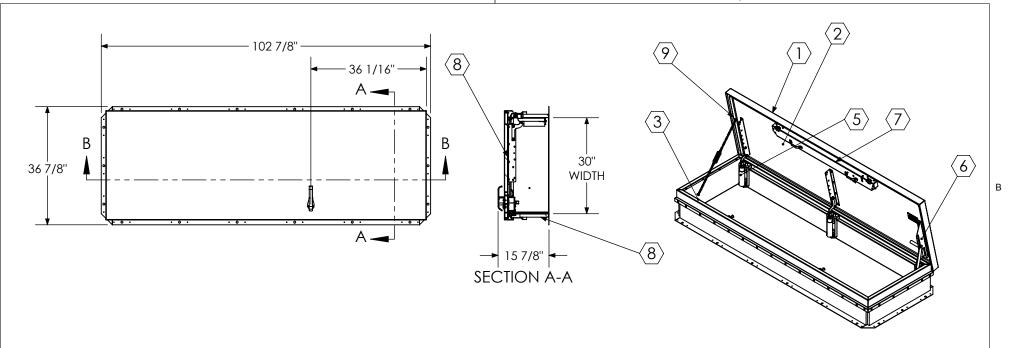

2

SPECIFICATIONS:

В

(1) COVER: 14 GA GALV STEEL COVER STIFFENED TO WITHSTAND A (8) INSULATION: LIVE LOAD OF 40PSF WITH A MAX DEFLECTION OF 1/150 OF THE SPAN

- (2) LINER: 22 GA GALV STEEL
- (3) CURB AND COUNTERFLASH W/ EZ TAB: 14 GA GALV STEEL
- 4 FINISH: GRAY POWDER COAT
- (5) SPRING/HINGE ASSEMBLY: ZINC PLATED STEEL TAMPER-PROOF HINGE CONTAINED WITHIN SPRING/HINGE ASSEMBLY. TELESCOPIC TUBES CONTAIN COIL STEEL COMPRESSION SPRINGS FOR LIFT **ASSISTANCE**
- (6) HOLD OPEN ARM: LOCKS COVER IN FULLY OPEN POSITION -ZINC PLATED STEEL WITH RED VINYL GRIP HANDLE PULL RELEASE
- (7) LATCH: 2 POINT ROTARY LATCH SLAM LATCH HOLDS COVER CLOSED AGAINST 90 PSF WIND UPLIFT. INTERNAL AND EXTERNAL AUBREHAN ADES WITH TRANSFER ONTAINED IN THIS DRAWING IS THE SOLE PROPERTY OF NYSTROM. ANY REPRODUCTION IN PART OR AS A WHOLE WITHOUT THE WRITTEN

- 1" POLYSTYRENE (R4) IN COVER, AND 1" POLYISO (R7.2) IN CURB
- (9) GASKET: ADHESIVE BACKED EPDM RUBBER EXTRUSION
- 10 **SIZING:** WIDTH X LENGTH DIMENSIONS ARE MEASURED INSIDE CURB TO INSIDE CURB WHERE THE WIDTH IS HINGE TO LATCH AND LENGTH IS HINGED SIDE WITH SPRINGS

**ROOF HATCH SIZE** 30" (WIDTH) x 96" (LENGTH) CLEAR OPENING 21.15" (WIDTH) x 92" (LENGTH)

**ROUGH OPENING** 30" (WIDTH) x 96" (LENGTH)

DRAWN RELEASED TITLE: Roof Hatch, Personnel Access, 30x96, Sngl Dr, Galvn Steel, Gray Pwd, Sngl Wall Curb,

9300 73rd Avenue North Minneapolis, MN 55428 NAME DATE SIZE DWG. NO. REV RHPG30X96S1T Α DWO 9/14/12 WEIGHT: 391.3 SHEET 1 OF 2

RHPG30X96S1T

PROJECT:

**ARCHITECT** 

CONTRACTOR:

QTY:

PART#:

nystrom