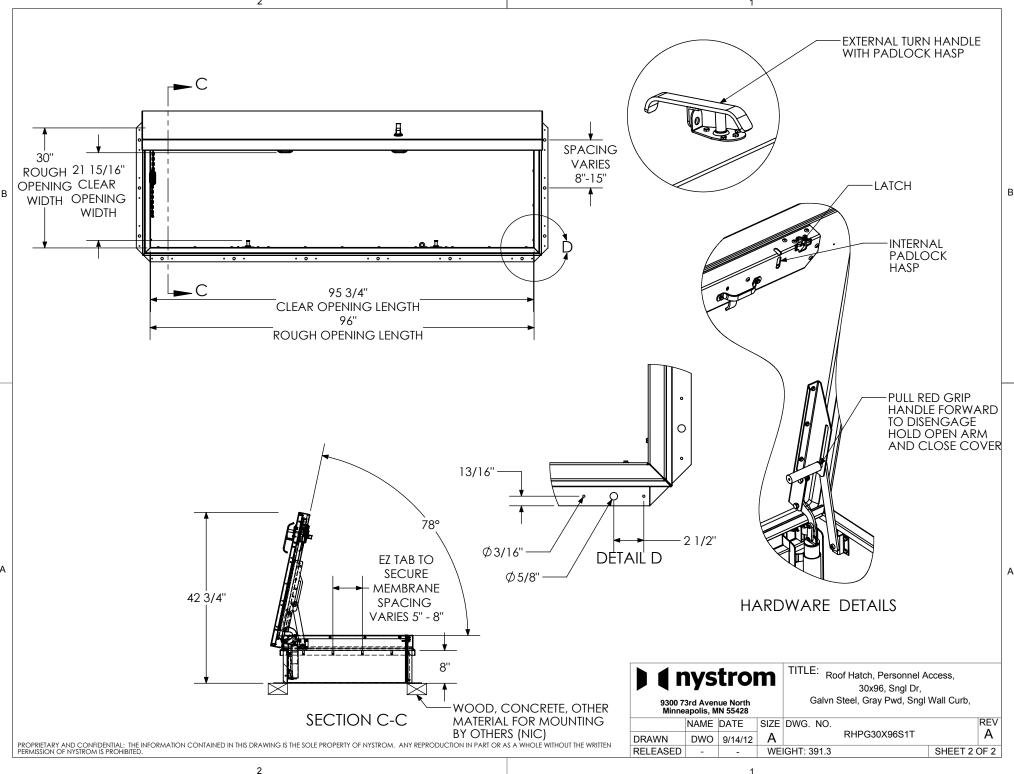

2

SPECIFICATIONS:

В

(1) COVER: 14 GA GALV STEEL COVER STIFFENED TO WITHSTAND A (8) INSULATION: LIVE LOAD OF 40PSF WITH A MAX DEFLECTION OF 1/150 OF THE SPAN

- (2) LINER: 22 GA GALV STEEL
- (3) CURB AND COUNTERFLASH W/ EZ TAB: 14 GA GALV STEEL
- 4 FINISH: GRAY POWDER COAT
- (5) SPRING/HINGE ASSEMBLY: ZINC PLATED STEEL TAMPER-PROOF HINGE CONTAINED WITHIN SPRING/HINGE ASSEMBLY. TELESCOPIC TUBES CONTAIN COIL STEEL COMPRESSION SPRINGS FOR LIFT **ASSISTANCE**
- (6) HOLD OPEN ARM: LOCKS COVER IN FULLY OPEN POSITION -ZINC PLATED STEEL WITH RED VINYL GRIP HANDLE PULL RELEASE
- (7) LATCH: 2 POINT ROTARY LATCH SLAM LATCH HOLDS COVER CLOSED AGAINST 90 PSF WIND UPLIFT. INTERNAL AND EXTERNAL AUBREHAN ADES WITH TRANSFER ONTAINED IN THIS DRAWING IS THE SOLE PROPERTY OF NYSTROM. ANY REPRODUCTION IN PART OR AS A WHOLE WITHOUT THE WRITTEN

- 1" POLYSTYRENE (R4) IN COVER, AND 1" POLYISO (R7.2) IN CURB
- (9) GASKET: ADHESIVE BACKED EPDM RUBBER EXTRUSION
- 10 **SIZING:** WIDTH X LENGTH DIMENSIONS ARE MEASURED INSIDE CURB TO INSIDE CURB WHERE THE WIDTH IS HINGE TO LATCH AND LENGTH IS HINGED SIDE WITH SPRINGS

**ROOF HATCH SIZE** 30" (WIDTH) x 96" (LENGTH) CLEAR OPENING 21.15" (WIDTH) x 92" (LENGTH)

**ROUGH OPENING** 30" (WIDTH) x 96" (LENGTH)

DRAWN RELEASED TITLE: Roof Hatch, Personnel Access, 30x96, Sngl Dr, Galvn Steel, Gray Pwd, Sngl Wall Curb,