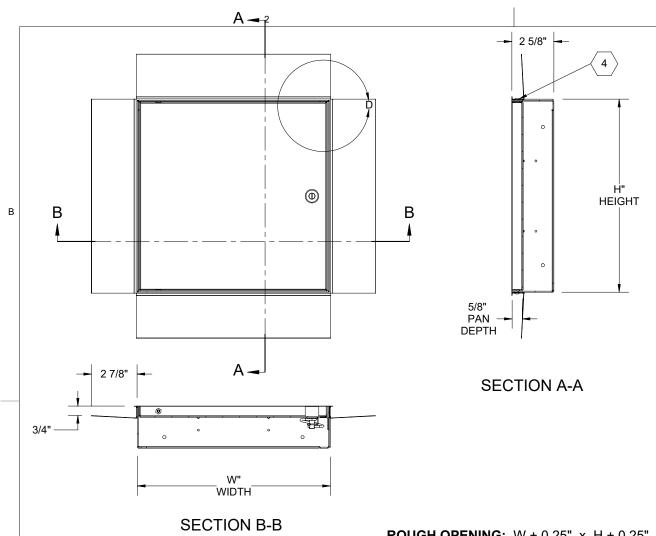

5

PLASTER LATHE IN PAN

DETAIL D
PLASTER BEAD DETAIL
SCALE 1:4

## NOTES:

1> **FRAME:** Cold Rolled Steel 16 ga, Drywall Bead

2 DOOR: Cold Rolled Steel, 16 ga

(3) **FINISH:** White Powder Coat

4 HINGE: Concealed Pin Hinge

5 **LATCH:** Screwdriver Cam

**ROUGH OPENING:** W + 0.25" x H + 0.25" **CLEAR OPENING:** W - 2.25" x H - 1.125"

**DEGREE OF OPENING:** 100° **CAM QTY:** NA Latch Side

NA Top/Bottom Side

PROPRIETARY AND CONFIDENTIAL: THE INFORMATION CONTAINED IN THIS DRAWING IS THE SOLE PROPERTY OF NYSTROM. ANY REPRODUCTION IN PART OR AS A WHOLE WITHOUT THE WRITTEN PERMISSION OF NYSTROM IS PROHIBITED, ©2020 NYSTROM, INC.