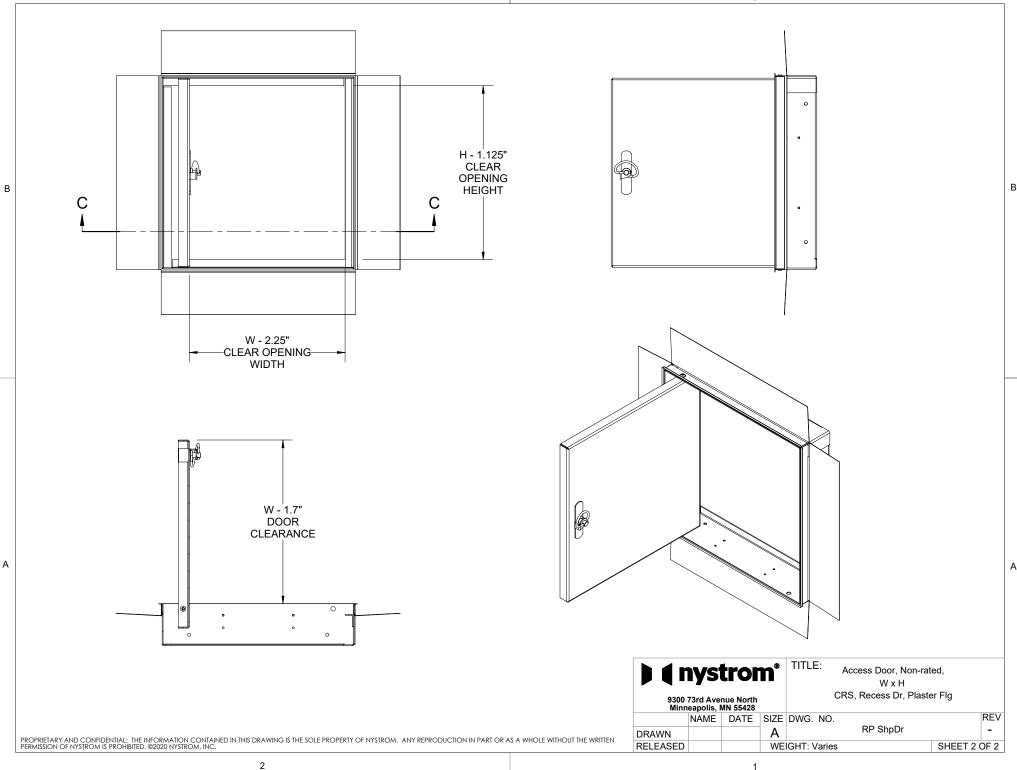

## NOTES:

1> **FRAME:** Cold Rolled Steel 16 ga, Drywall Bead

2 DOOR: Cold Rolled Steel, 16 ga

(3) **FINISH:** White Powder Coat

4 HINGE: Concealed Pin Hinge

5 **LATCH:** Screwdriver Cam

**ROUGH OPENING:** W + 0.25" x H + 0.25" **CLEAR OPENING:** W - 2.25" x H - 1.125"