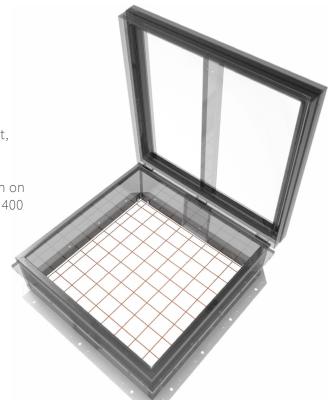

# SCREEN SMOKE VENT FALL PROTECTION

The Fall Protection Screen, a smoke vent safety product, is designed to aid in fall protection. This sturdy screen, spaced 4 inch apart with fully welded intersections is available on new installations as a factory install option on each smoke vent. Third party tested with a drop test of 400 pounds of 30 inch diameter sandbag from 42 inches.

#### DETAILS

MATERIAL Steel, 0.163 inch diameterSPACING 4 inch by 4 inchCOMPLIANCE OSHA 1926.502c and 1910.28