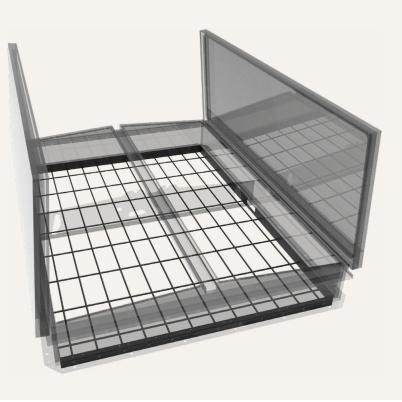

# SCREEN SMOKE VENT FALL PROTECTION

The Fall Protection Screen, a smoke vent safety product, is designed to aid in fall protection. This sturdy screen, spaced 4 inch apart with fully welded intersections is available on new installations as a factory install option on each smoke vent. Third party tested with a drop test of 400 pounds of 30 inch diameter sandbag from 42 inches.

#### DETAILS

MATERIAL Steel, 0.163 inch diameterSPACING 4 inch by 4 inchCOMPLIANCE OSHA 1926.502c and 1910.28