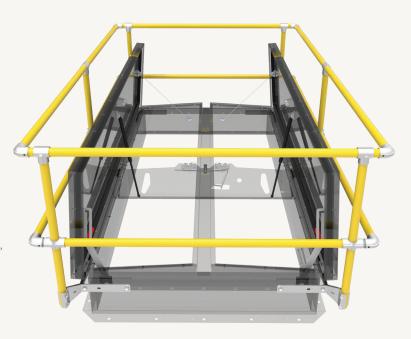

## SMOKE VENT FALL PROTECTION

The OSHA compliant Safety Railing is ideal for new and retrofit applications. The safety railing mounts to the existing smoke vent curb counterflash without penetrating the membrane or curb.

#### **FEATURES**

**FALL PROTECTION** In accordance with OSHA regulations, the safety railing is engineered to guard smoke vent openings to protect against falls.

**EASY FIELD INSTALLATION** No field cutting required as rails cut to exact size. Easy assembly fittings and quick mounting on counterflash through curb.

Safety Yellow Option Shown