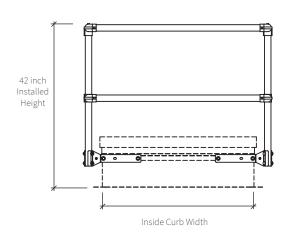

#### **DETAILS**

**MATERIAL** Rails and posts, aluminum, 1- $\frac{1}{4}$  inch ID (1.66 inch) Schedule 40 pipe

FINISH Powder Coat, Safety Yellow or Mill

FITTINGS Cast aluminum alloy with set screw hold

 $\mathbf{MOUNTING}$   $\mathbf{BRACKETS}$   $3\!\!/16$  inch steel, zinc plated with nut backing plate

### **ORDER GUIDE**

| 4-SIDED       |            |
|---------------|------------|
| MODEL         | SIZE (IN.) |
| SRVAY36X30NN  | 36 x 30    |
| SRVAY36X36NN  | 36 x 36    |
| SRVAY48X48NN  | 48 x48     |
| SRVAY48X96NN  | 48 x 96    |
| SRVAY60X96NN  | 60 x 96    |
| SRVAY60X120NN | 60 x 120   |
| SRVAY60X144NN | 60 x 144   |
| SRVAY72X144NN | 72 x 144   |

| 2-SIDED      |            |
|--------------|------------|
| MODEL        | SIZE (IN.) |
| SRVAY48XNNTN | 48         |
| SRVAY60XNNTN | 60         |
| SRVAY72XNNTN | 72         |
|              |            |