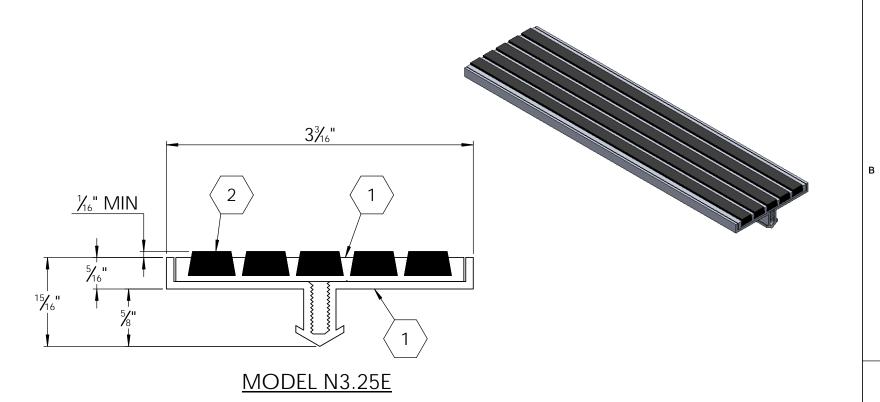

(TWO STAGE RIBBED ABRASIVE BARS)

## SPECIFICATIONS:

- (1.) **BASE**: EXTRUDED ALUMINUM ALLOY 6063 T-52
- 2) ECOTREAD: RECYCLED RUBBER SHEET

  8MM RECYCLED RUBBER GRANULES
  ENCAPSULATED IN A WEAR AND WATER
  RESISTANT ELASTOMERIC NETWORK. 2 PARTS
- 3. BASE FINISH: MILL
- 4. POURED CONCRETE STAIRS: NOSING SHALL TERMINATE NO MORE THEN 3" FROM END OF STEPS
- 5. CONCRETE FILLED STEEL PAN STAIRS: NOSING SHALL BE FULL LENGTH OF STEPS, LESS 1/8" CLEARANCE
- 6. COLOR: BLACK (STANDARD), SAFETY YELLOW, BLACK-BLUE, BLACK-GRAY
- 7. **LENGTH**: 12'0" MAXIMUM

|                                                 |                | PROJEC | CT:       |    |                                                                                       |   |
|-------------------------------------------------|----------------|--------|-----------|----|---------------------------------------------------------------------------------------|---|
| ARCHITECT:<br>CONTRACTOR:                       |                |        | CT:       |    |                                                                                       |   |
|                                                 |                |        | TOR:      |    |                                                                                       |   |
|                                                 | QTY:<br>PART#: |        |           |    |                                                                                       |   |
|                                                 |                |        |           |    | STTB-N3.25E-ECO                                                                       |   |
| 9300 73rd Avenue North<br>Minneapolis, MN 55428 |                |        | nue North | n  | TITLE: Two Stage Rib, Stair Tread, Ecotread Insert No Nose, Aluminum, Extruded Anchor |   |
|                                                 |                | NAME   | DATE      |    | DWG. NO.                                                                              | - |
|                                                 | DRAWN          | DKL    | 8/21/24   | Α  | Nystrom STN STTB-N3.25E-ECO ShpDr A                                                   |   |
|                                                 | RELEASED       | TR     | 8/21/24   | WE | EIGHT: 2 LB SHEET 1 OF                                                                | 1 |