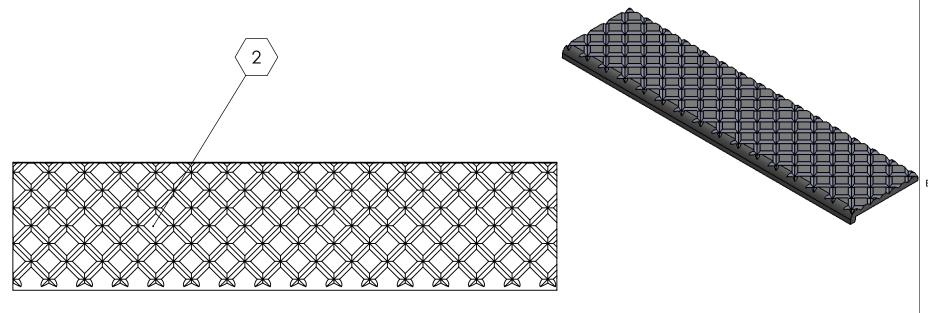

2

## **SPECIFICATIONS:**

- 1 BASE: 319 CAST ALUMINUM
- (2) ABRASIVE: SILICON CARBIDE ABRASIVE, CROSSHATCH PATTERN 1/8" DEEP
- 3. FINISH: SAND CAST
- 4. POURED CONCRETE STAIRS: NOSING SHALL TERMINATE NO MORE THEN 3" FROM END OF STEPS
- 5. LENGTH: 6" MINIMUM 6'-0" MAXIMUM