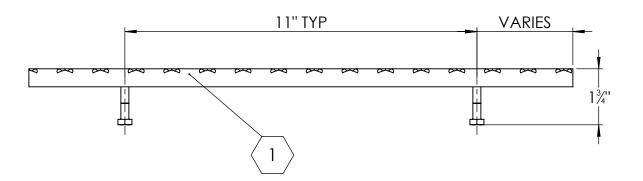

## **SPECIFICATIONS:**

- 1 BASE: 319 CAST ALUMINUM
- (2) ABRASIVE: SILICON CARBIDE ABRASIVE, CROSSHATCH PATTERN 1/8" DEEP
- 3. FINISH: SAND CAST
- 4. POURED CONCRETE STAIRS: NOSING SHALL TERMINATE NO MORE THEN 3" FROM END OF STEPS
- 5. LENGTH: 6" MINIMUM 6'-0" MAXIMUM