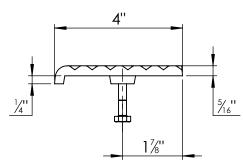

## **SPECIFICATIONS:**

- 1 BASE: 319 CAST ALUMINUM
- (2) ABRASIVE: SILICON CARBIDE ABRASIVE, CROSSHATCH PATTERN 1/8" DEEP
- 3. FINISH: SAND CAST
- 4. POURED CONCRETE STAIRS: NOSING SHALL TERMINATE NO MORE THEN 3" FROM END OF STEPS
- 5. LENGTH: 6" MINIMUM 6'-0" MAXIMUM

| PROJECT:                         |                                                 |      | CT:     |      |                                         |         |      |
|----------------------------------|-------------------------------------------------|------|---------|------|-----------------------------------------|---------|------|
| ARCHITECT:<br>CONTRACTOR:        |                                                 |      |         |      |                                         |         |      |
|                                  |                                                 |      |         |      |                                         |         |      |
| QTY:                             |                                                 |      |         |      |                                         |         |      |
|                                  | PART#:                                          |      |         |      | STCA-C4C                                |         |      |
| <b>▶ </b> ¶ nystrom <sup>®</sup> |                                                 |      |         | m®   | , , , , , , , , , , , , , , , , , , , , |         |      |
|                                  | 9300 73rd Avenue North<br>Minneapolis, MN 55428 |      |         |      | Short Nosing for Concrete, Bolt Anchor  |         |      |
|                                  |                                                 | NAME | DATE    | SIZE |                                         |         | REV  |
|                                  | DRAWN                                           | SJB  | 3/31/11 | Α    | STCA-C4C                                |         | Α    |
|                                  | RELEASED                                        | DWO  | 3/31/11 | WE   | IGHT: 1.34 LB/FT                        | SHEET 1 | OF 1 |