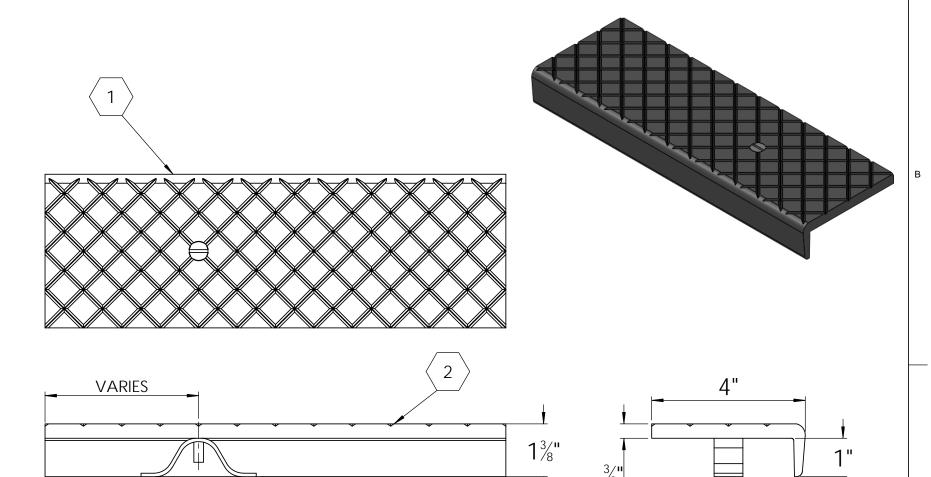

## SPECIFICATIONS:

- $\langle 1 \rangle$  **BASE**: GRAY CAST IRON
- $\langle 2 \rangle$  **ABRASIVE**: SILICON CARBIDE ABRASIVE , CROSSHATCH PATTERN 1/32" THICK
- 3. FINISH: BLACK PAINT
  4. POURED CONCRETE STAIRS: NOSING SHALL
  TERMINATE NO MORE THEN 3" FROM END OF STEPS
- 5. **LENGTH:** 5'6" MAXIMUM
- 6. WING ANCHORS: STANDARD FOR POURED CONCRETE **APPLICATIONS**

| LENGTH | QTY |
|--------|-----|
|        |     |
|        |     |
|        |     |
|        |     |
|        |     |
|        |     |
|        |     |
|        |     |

| PROJECT:                        |       |        |                          |                                                                                                |      |     |
|---------------------------------|-------|--------|--------------------------|------------------------------------------------------------------------------------------------|------|-----|
| ARCHITECT:                      |       |        |                          |                                                                                                |      |     |
| CONTRACTOR:                     |       |        |                          |                                                                                                |      |     |
| QTY:                            |       |        |                          |                                                                                                |      |     |
| PART#:                          |       |        |                          | STCI-L4W                                                                                       |      |     |
| nystrom® 9300 73rd Avenue North |       |        | n®                       | TITLE: Stair Tread, Cast Series 4", Cast Iron Crosshatch Long Nosing for Concrete, Wing Anchor |      |     |
| Minneapolis, MN 55428           |       |        |                          |                                                                                                |      |     |
|                                 | NAME  | DATE   | SIZE                     | DWG. NO.                                                                                       |      | REV |
| DRAWN                           | TVANG | 1/7/13 | Α                        | STCI-L4W                                                                                       |      | A   |
| RELEASED                        | PE    | 1/7/13 | WEIGHT: 5.25 LB/FT SHEET |                                                                                                | OF 1 |     |