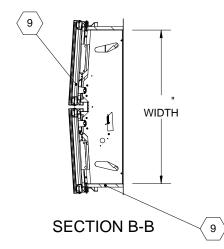

EFFECTIVE VENTING AREA 90% SQFT

PROPRIETARY AND CONFIDENTIAL: THE INFORMATION CONTAINED IN THIS DRAWING IS THE SOLE PROPERTY OF NYSTROM. ANY REPRODUCTION IN PART OR AS A WHOLE WITHOUT THE WRITTEN PERMISSION OF NYSTROM IS PROHIBITED.