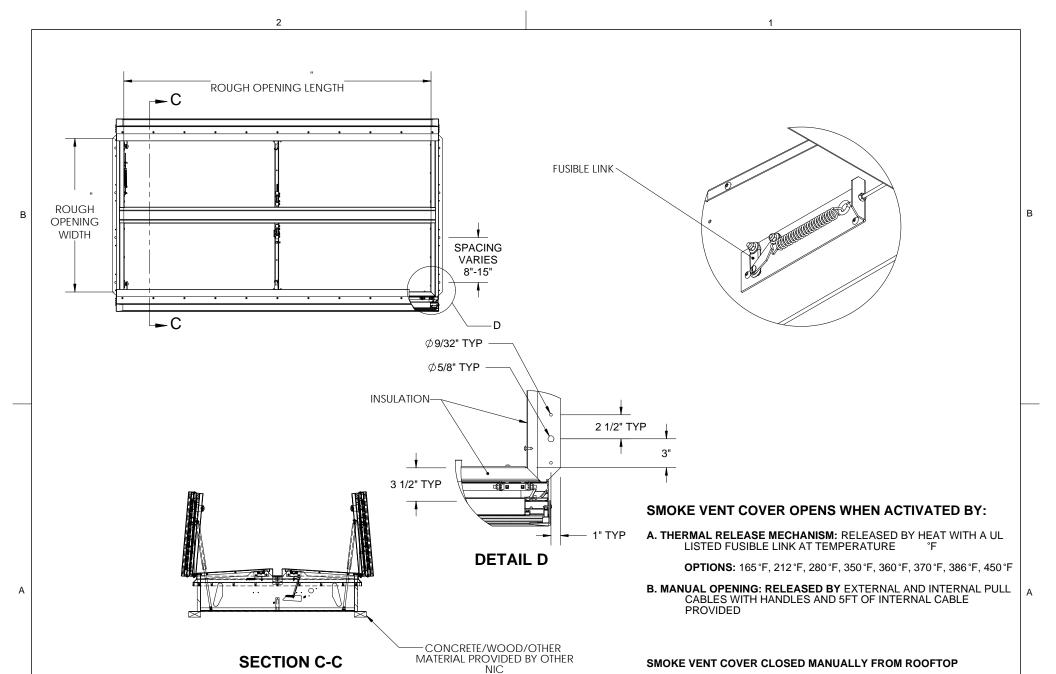

## SPECIFICATIONS:

- (1) COVER: ALUMINUM EXTRUSION WITH 11GA ALUM RETAINER
  TO WITHSTAND A LIVE LOAD OF 40 PSF WITH A MAX
  DEFLECTION OF 1/150 OF THE SPAN
- (2) TRANSLUCENT MATERIAL: POLYCARBONATE MULTI-WALL
- (3) CURB AND COUNTERFLASH W/ EZ TAB: 14 GAUGE GALVANNEAL
- 4 FINISH: COVER- MILL

**CURB-** POWDER COAT PAINT, ANSI 70 GRAY

- (5) GAS SPRING WITH DAMPER: DESIGNED TO OPEN AGAINST A 10PSF SNOW LOAD IN NOT LESS THAN 2 SECONDS
- (6) HOLD OPEN ARM: LOCK COVER IN FULLY OPEN POSITION ZINC PLATED STEEL
- (7) LATCH: ZINC PLATED ROTARY LATCH ASSEMBLY DESIGNED TO HOLD COVERS CLOSED AGAINST 90 PSF WIND UPLIFT ZINC PLATED STEEL LATCH STRIKERS ON COVERS

- (8) HINGES: ZINC PLATED STEEL WITH STAINLESS STEEL HINGE PINS
- (9) INSULATION: 1" POLYISOCYANURATE IN COVER AND AROUND CURB PERIMETER, R-VALUE 6
- (10) GASKET: ADHESIVE BACKED EPDM RUBBER EXTRUSION
- THERMAL RELEASE MECHANISM: VENT COVERS OPEN
  THERMALLY BY HEAT AT FUSIBLE LINK TEMPERATURE °F
- (12) MANUAL OPENING: VENT COVERS OPEN WITH INTERNAL AND EXTERNAL MANUAL PULL HANDLE, 1/16" DIA SST CABLE

EFFECTIVE VENTING AREA 90% SQFT

PROPRIETARY AND CONFIDENTIAL: THE INFORMATION CONTAINED IN THIS DRAWING IS THE SOLE PROPERTY OF NYSTROM. ANY REPRODUCTION IN PART OR AS A WHOLE WITHOUT THE WRITTEN PERMISSION OF NYSTROM IS PROHIBITED.

## SMOKE VENT COVER CLOSED MANUALLY FROM ROOFTOP

|    | 9300 73  | Brd Avenuapolis, M |          | m    | TITLE: Smoke Vent, SmokEscape Series<br>Galvanneal, Dbl Dr, Single Wall Curb<br>Non-Electrical |               |  |     |  |
|----|----------|--------------------|----------|------|------------------------------------------------------------------------------------------------|---------------|--|-----|--|
|    |          | NAME               | DATE     | SIZE | DWG. NO.                                                                                       |               |  | REV |  |
| .1 | DRAWN    | -                  | 05/04/11 | Α    |                                                                                                | SVLB_X_D1N _R |  | -   |  |
| V  | RELEASED | DS                 | 05/04/11 | WE   | IGHT: VARIES                                                                                   | SHEET 2 OF 2  |  |     |  |
|    |          |                    |          |      |                                                                                                |               |  |     |  |