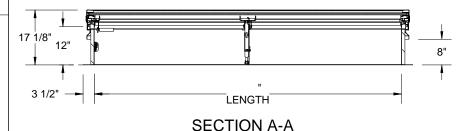

EFFECTIVE VENTING AREA 90% SQFT

PROPRIETARY AND CONFIDENTIAL: THE INFORMATION CONTAINED IN THIS DRAWING IS THE SOLE PROPERTY OF NYSTROM. ANY REPRODUCTION IN PART OR AS A WHOLE WITHOUT THE WRITTEN PERMISSION OF NYSTROM IS PROHIBITED.