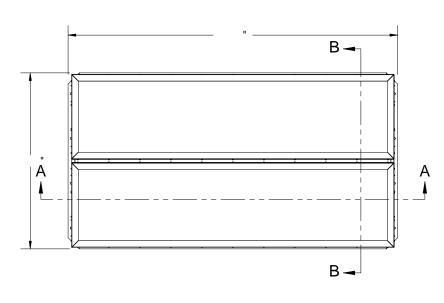

EFFECTIVE VENTING AREA 90% SQFT

PROPRIETARY AND CONFIDENTIAL: THE INFORMATION CONTAINED IN THIS DRAWING IS THE SOLE PROPERTY OF NYSTROM. ANY REPRODUCTION IN PART OR AS A WHOLE WITHOUT THE WRITTEN PERMISSION OF NYSTROM IS PROHIBITED.