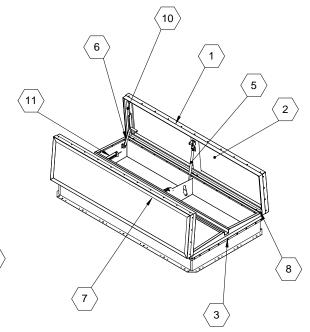

## SPECIFICATIONS:

- (1) COVER: ALUMINUM EXTRUSION WITH 11GA ALUM RETAINER
  TO WITHSTAND A LIVE LOAD OF 40 PSF WITH A MAX
  DEFLECTION OF 1/150 OF THE SPAN
- (2) TRANSLUCENT MATERIAL: POLYCARBONATE MULTI-WALL
- (3) CURB AND COUNTERFLASH W/ EZ TAB: 14 GAUGE GALVANNEAL
- 4 FINISH: COVER- MILL

**CURB-** POWDER COAT PAINT, ANSI 70 GRAY

- (5) GAS SPRING WITH DAMPER: DESIGNED TO OPEN AGAINST A 10PSF SNOW LOAD IN NOT LESS THAN 2 SECONDS
- (6) HOLD OPEN ARM: LOCK COVER IN FULLY OPEN POSITION ZINC PLATED STEEL
- (7) LATCH: ZINC PLATED ROTARY LATCH ASSEMBLY DESIGNED TO HOLD COVERS CLOSED AGAINST 90 PSF WIND UPLIFT ZINC PLATED STEEL LATCH STRIKERS ON COVERS

- (8) HINGES: ZINC PLATED STEEL WITH STAINLESS STEEL HINGE PINS
- (9) INSULATION: 1" POLYISOCYANURATE IN COVER AND AROUND CURB PERIMETER, R-VALUE 6
- (10) GASKET: ADHESIVE BACKED EPDM RUBBER EXTRUSION
- THERMAL RELEASE MECHANISM: VENT COVERS OPEN
  THERMALLY BY HEAT AT FUSIBLE LINK TEMPERATURE °F
- (12) MANUAL OPENING: VENT COVERS OPEN WITH INTERNAL AND EXTERNAL MANUAL PULL HANDLE, 1/16" DIA SST CABLE