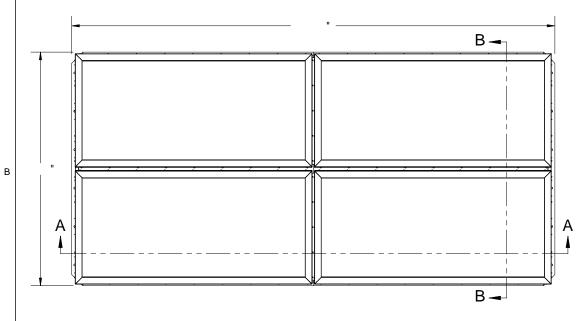

**SMOKE VENT SIZE** "(WIDTH) x "(LENGTH)

**EFFECTIVE VENTING AREA 80%** 

PROPRIETARY AND CONFIDENTIAL: THE INFORMATION CONTAINED IN THIS DRAWING IS THE SOLE PROPERTY OF NYSTROM. ANY REPRODUCTION IN PART OR AS A WHOLE WITHOUT THE WRITTEN PERMISSION OF NYSTROM IS PROHIBITED.