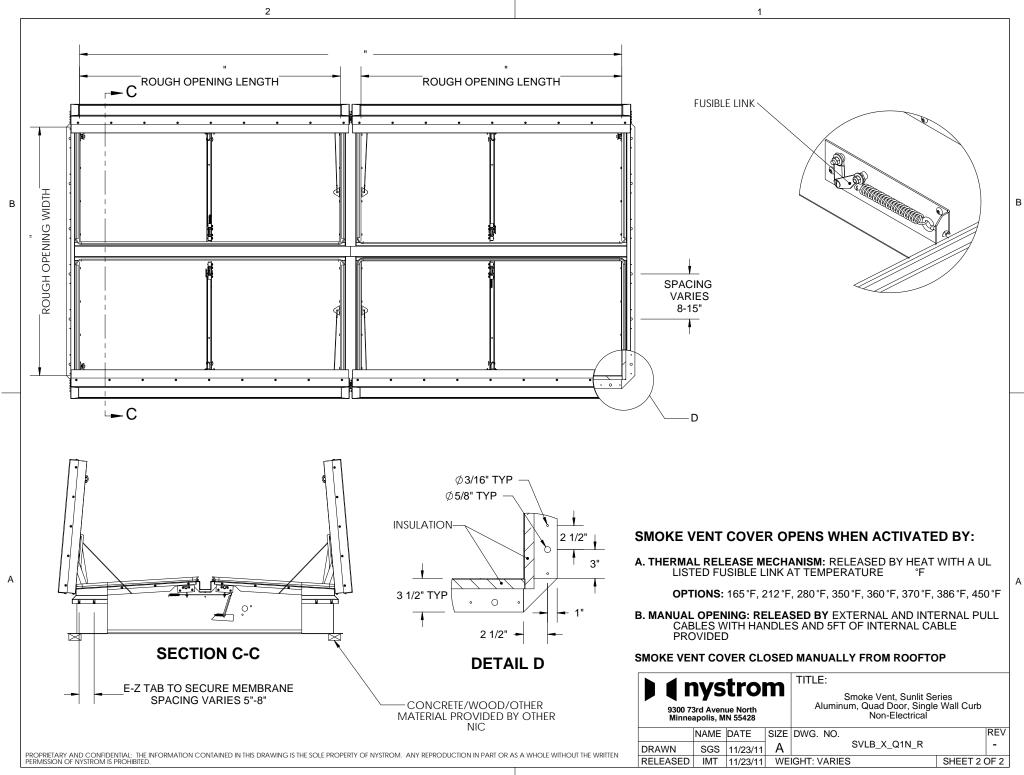

## SPECIFICATIONS:

- (1) COVER: 11 GAUGE ALUMINUM COVER STIFFENED TO WITHSTAND A LIVE LOAD OF 40 PSF WITH A MAX DEFLECTION OF 1/150 OF THE SPAN
- $\langle 2 
  angle$  TRANSLUCENT MATERIAL: Multiwall, White
- $\langle \overline{3} \rangle$  curb and counterflash W/ Ez tab: 14 Gauge **GALVANNEAL**
- 4 FINISH: COVER Mill
- CURB POWDER COAT PAINT, ANSI 70 GRAY
- (5) Gas spring with damper: Designed to open against A 10PSF SNOW LOAD IN NOT LESS THAN 2 SECONDS
- $\langle 6 \rangle$  Hold open arm: Lock cover in fully open position -ZINC PLATED STEEL
- $\langle 7 \rangle$  LATCH: ZINC PLATED ROTARY LATCH ASSEMBLY DESIGNED TO HOLD COVERS CLOSED AGAINST 90 PSF PSF WIND UPLIFT ZINC PLATED STEEL LATCH STRIKERS ON COVERS

- (8) HINGES: ZINC PLATED STEEL WITH STAINLESS STEEL HINGE PINS
- (9) INSULATION: 1" POLYIOSCYANURATE IN COVER AND AROUND CURBING PERIMETER, R-VALUE 6
- (10) GASKET: ADHESIVE BACKED EPDM RUBBER EXTRUSION
- (11) THERMAL RELEASE MECHANISM: VENT COVERS OPEN THERMALLY BY HEAT AT FUSIBLE LINK TEMPERATURE
- (12) MANUAL OPENING: VENT COVERS OPEN WITH INTERNAL AND EXTERNAL MANUAL PULL HANDLE, 1/16" DIA SST CABLE
- (13) ELECTRICAL RELEASE: VENT COVERS OPEN ELECTRICALLY WHEN ENERGIZED WITH No Electrical Tie In
- (14) BURGLAR BARS: None