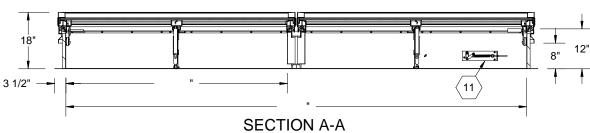

## SPECIFICATIONS:

- (1) COVER: 11 GAUGE ALUMINUM COVER STIFFENED TO WITHSTAND A LIVE LOAD OF 40 PSF WITH A MAX DEFLECTION OF 1/150 OF THE SPAN
- $\langle 2 
  angle$  TRANSLUCENT MATERIAL: Multiwall, White
- $\langle \overline{3} \rangle$  curb and counterflash W/ Ez tab: 14 Gauge **GALVANNEAL**
- 4 FINISH: COVER Mill
- CURB POWDER COAT PAINT, ANSI 70 GRAY
- (5) Gas spring with damper: Designed to open against A 10PSF SNOW LOAD IN NOT LESS THAN 2 SECONDS
- $\langle 6 \rangle$  Hold open arm: Lock cover in fully open position -ZINC PLATED STEEL
- $\langle 7 \rangle$  LATCH: ZINC PLATED ROTARY LATCH ASSEMBLY DESIGNED TO HOLD COVERS CLOSED AGAINST 90 PSF PSF WIND UPLIFT ZINC PLATED STEEL LATCH STRIKERS ON COVERS

- (8) HINGES: ZINC PLATED STEEL WITH STAINLESS STEEL HINGE PINS
- (9) INSULATION: 1" POLYIOSCYANURATE IN COVER AND AROUND CURBING PERIMETER, R-VALUE 6
- (10) GASKET: ADHESIVE BACKED EPDM RUBBER EXTRUSION
- (11) THERMAL RELEASE MECHANISM: VENT COVERS OPEN THERMALLY BY HEAT AT FUSIBLE LINK TEMPERATURE
- (12) MANUAL OPENING: VENT COVERS OPEN WITH INTERNAL AND EXTERNAL MANUAL PULL HANDLE, 1/16" DIA SST CABLE
- (13) ELECTRICAL RELEASE: VENT COVERS OPEN ELECTRICALLY WHEN ENERGIZED WITH No Electrical Tie In
- (14) BURGLAR BARS: None