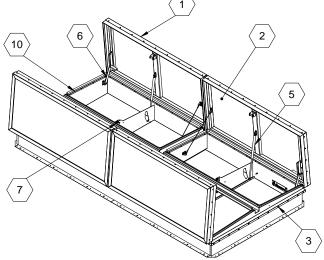

## SPECIFICATIONS:

- (1) COVER: 11 GAUGE ALUMINUM COVER STIFFENED TO WITHSTAND A LIVE LOAD OF 40 PSF WITH A MAX DEFLECTION OF 1/150 OF THE SPAN
- $\langle 2 
  angle$  TRANSLUCENT MATERIAL: Multiwall, White
- $\langle \overline{3} \rangle$  curb and counterflash W/ Ez tab: 14 Gauge **GALVANNEAL**
- 4 FINISH: COVER Mill
- CURB POWDER COAT PAINT, ANSI 70 GRAY
- (5) Gas spring with damper: Designed to open against A 10PSF SNOW LOAD IN NOT LESS THAN 2 SECONDS
- $\langle 6 \rangle$  Hold open arm: Lock cover in fully open position -ZINC PLATED STEEL
- $\langle 7 \rangle$  LATCH: ZINC PLATED ROTARY LATCH ASSEMBLY DESIGNED TO HOLD COVERS CLOSED AGAINST 90 PSF PSF WIND UPLIFT ZINC PLATED STEEL LATCH STRIKERS ON COVERS

- (8) HINGES: ZINC PLATED STEEL WITH STAINLESS STEEL HINGE PINS
- (9) INSULATION: 1" POLYIOSCYANURATE IN COVER AND AROUND CURBING PERIMETER, R-VALUE 6
- (10) GASKET: ADHESIVE BACKED EPDM RUBBER EXTRUSION
- (11) THERMAL RELEASE MECHANISM: VENT COVERS OPEN THERMALLY BY HEAT AT FUSIBLE LINK TEMPERATURE
- (12) MANUAL OPENING: VENT COVERS OPEN WITH INTERNAL AND EXTERNAL MANUAL PULL HANDLE, 1/16" DIA SST CABLE
- (13) ELECTRICAL RELEASE: VENT COVERS OPEN ELECTRICALLY WHEN ENERGIZED WITH No Electrical Tie In
- (14) BURGLAR BARS: None