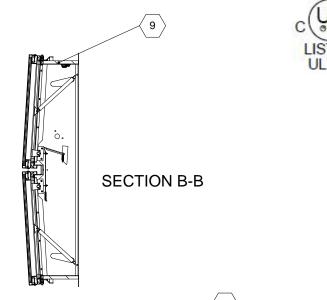

## SPECIFICATIONS:

- (1) COVER: 11 GAUGE ALUMINUM COVER STIFFENED TO WITHSTAND A LIVE LOAD OF 40 PSF WITH A MAX DEFLECTION OF 1/150 OF THE SPAN
- $\langle 2 
  angle$  TRANSLUCENT MATERIAL: Multiwall, White
- $\langle \overline{3} \rangle$  curb and counterflash W/ Ez tab: 14 Gauge **GALVANNEAL**
- 4 FINISH: COVER Mill
- CURB POWDER COAT PAINT, ANSI 70 GRAY
- (5) Gas spring with damper: Designed to open against A 10PSF SNOW LOAD IN NOT LESS THAN 2 SECONDS
- $\langle 6 \rangle$  Hold open arm: Lock cover in fully open position -ZINC PLATED STEEL
- $\langle 7 \rangle$  LATCH: ZINC PLATED ROTARY LATCH ASSEMBLY DESIGNED TO HOLD COVERS CLOSED AGAINST 90 PSF PSF WIND UPLIFT ZINC PLATED STEEL LATCH STRIKERS ON COVERS

- (8) HINGES: ZINC PLATED STEEL WITH STAINLESS STEEL HINGE PINS
- (9) INSULATION: 1" POLYIOSCYANURATE IN COVER AND AROUND CURBING PERIMETER, R-VALUE 6
- (10) GASKET: ADHESIVE BACKED EPDM RUBBER EXTRUSION
- (11) THERMAL RELEASE MECHANISM: VENT COVERS OPEN THERMALLY BY HEAT AT FUSIBLE LINK TEMPERATURE
- (12) MANUAL OPENING: VENT COVERS OPEN WITH INTERNAL AND EXTERNAL MANUAL PULL HANDLE, 1/16" DIA SST CABLE
- (13) ELECTRICAL RELEASE: VENT COVERS OPEN ELECTRICALLY WHEN ENERGIZED WITH No Electrical Tie In
- (14) BURGLAR BARS: None