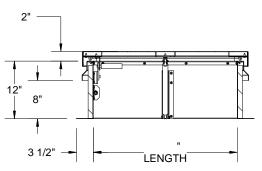

## SPECIFICATIONS:

В

- (1) **COVER**:11 GAUGE ALUMINUM COVER STIFFENED TO WITHSTAND A LIVE LOAD OF 40 PSF WITH A MAX DEFLECTION OF 1/150 OF THE SPAN
- (2) LINER: 18 GAUGE ALUMINUM
- (3) CURB AND COUNTERFLASH W/ EZ TAB: 11 GAUGE ALUMINUM
- FINISH: COVER- MILL CURB- MILL
- (5) **GAS SPRING WITH DAMPER**: DESIGNED TO OPEN AGAINST A 10PSF SNOW LOAD IN NOT LESS THAN 2 SECONDS
- (6) HOLD OPEN ARM: LOCK COVER IN FULLY OPEN POSITION -ZINC PLATED STEEL
- $\langle \overline{7} \rangle$  LATCH: ZINC PLATED ROTARY LATCH ASSEMBLY DESIGNED TO HOLD COVERS CLOSED AGAINST 30 PSF WIND UPLIFT ZINC PLATED STEEL LATCH STRIKERS ON COVERS

 $\langle 8 \rangle$  **HINGES:** ZINC PLATED STEEL WITH STAINLESS STEEL HINGE PINS

**SECTION B-B** 

- (9) INSULATION: 1" POLYISOCYANURATE IN COVER AND AROUND CURB PERIMETER, R-VALUE 6
- (10) GASKET: ADHESIVE BACKED EPDM RUBBER EXTRUSION
- (11) THERMAL RELEASE MECHANISM: VENT COVERS OPEN THERMALLY BY HEAT AT FUSIBLE LINK TEMPERATURE
- (12) MANUAL OPENING: VENT COVERS OPEN WITH INTERNAL AND EXTERNAL MANUAL PULL HANDLE, 1/16" DIA SST CABLE