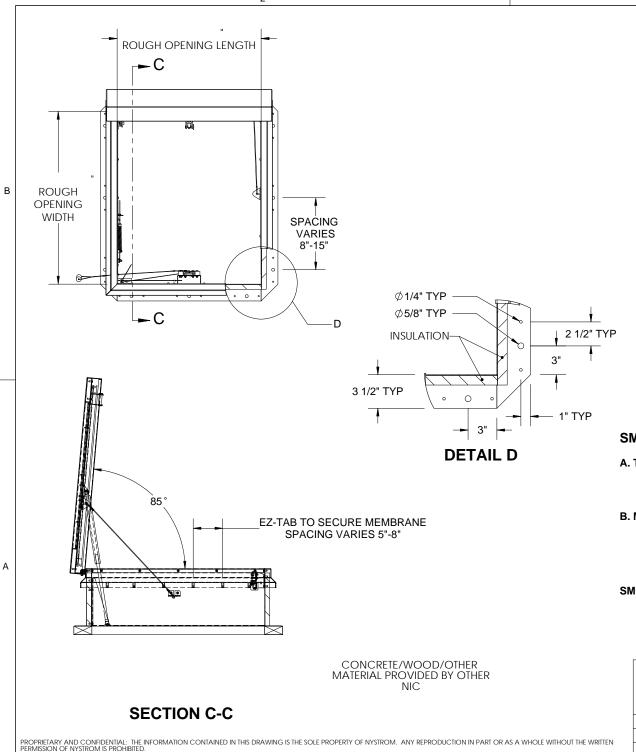

## SPECIFICATIONS:

В

- (1) **COVER**:11 GAUGE ALUMINUM COVER STIFFENED TO WITHSTAND A LIVE LOAD OF 40 PSF WITH A MAX DEFLECTION OF 1/150 OF THE SPAN
- (2) LINER: 18 GAUGE ALUMINUM
- (3) CURB AND COUNTERFLASH W/ EZ TAB: 11 GAUGE ALUMINUM
- FINISH: COVER- MILL CURB- MILL
- (5) **GAS SPRING WITH DAMPER**: DESIGNED TO OPEN AGAINST A 10PSF SNOW LOAD IN NOT LESS THAN 2 SECONDS
- (6) HOLD OPEN ARM: LOCK COVER IN FULLY OPEN POSITION -ZINC PLATED STEEL
- $\langle \overline{7} \rangle$  LATCH: ZINC PLATED ROTARY LATCH ASSEMBLY DESIGNED TO HOLD COVERS CLOSED AGAINST 30 PSF WIND UPLIFT ZINC PLATED STEEL LATCH STRIKERS ON COVERS

 $\langle 8 \rangle$  **HINGES:** ZINC PLATED STEEL WITH STAINLESS STEEL HINGE PINS

**SECTION B-B** 

- (9) INSULATION: 1" POLYISOCYANURATE IN COVER AND AROUND CURB PERIMETER, R-VALUE 6
- (10) GASKET: ADHESIVE BACKED EPDM RUBBER EXTRUSION
- (11) THERMAL RELEASE MECHANISM: VENT COVERS OPEN THERMALLY BY HEAT AT FUSIBLE LINK TEMPERATURE
- (12) MANUAL OPENING: VENT COVERS OPEN WITH INTERNAL AND EXTERNAL MANUAL PULL HANDLE, 1/16" DIA SST CABLE

**SMOKE VENT SIZE** (WIDTH) x

**EFFECTIVE VENTING AREA 90%** 

PROJECT: ARCHITECT: CONTRACTOR: QTY: PART#: SVSA S1N R Х TITLE: Smoke Vent SmokEscape Series Alum, Sngl Dr, Sngl Wall Curb 9300 73rd Avenue North (LENGTH) Minneapolis, MN 55428 FT<sup>2</sup> NAME DATE SIZE DWG. NO. REV SVSA\_X\_S1N\_R Α Α DRAWN **BMH** 05/04/11 RELEASED WEIGHT: VARIES SHEET 1 OF 2 DS 05/04/11