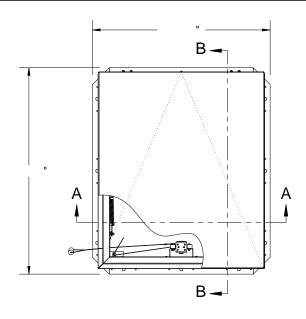

## SPECIFICATIONS:

В

- (1) **COVER**:11 GAUGE ALUMINUM COVER STIFFENED TO WITHSTAND A LIVE LOAD OF 40 PSF WITH A MAX DEFLECTION OF 1/150 OF THE SPAN
- (2) LINER: 18 GAUGE ALUMINUM
- (3) CURB AND COUNTERFLASH W/ EZ TAB: 11 GAUGE ALUMINUM
- FINISH: COVER- MILL CURB- MILL
- (5) **GAS SPRING WITH DAMPER**: DESIGNED TO OPEN AGAINST A 10PSF SNOW LOAD IN NOT LESS THAN 2 SECONDS
- (6) HOLD OPEN ARM: LOCK COVER IN FULLY OPEN POSITION -ZINC PLATED STEEL
- $\langle \overline{7} \rangle$  LATCH: ZINC PLATED ROTARY LATCH ASSEMBLY DESIGNED TO HOLD COVERS CLOSED AGAINST 30 PSF WIND UPLIFT ZINC PLATED STEEL LATCH STRIKERS ON COVERS

 $\langle 8 \rangle$  **HINGES:** ZINC PLATED STEEL WITH STAINLESS STEEL HINGE PINS

**SECTION B-B** 

- (9) INSULATION: 1" POLYISOCYANURATE IN COVER AND AROUND CURB PERIMETER, R-VALUE 6
- (10) GASKET: ADHESIVE BACKED EPDM RUBBER EXTRUSION
- (11) THERMAL RELEASE MECHANISM: VENT COVERS OPEN THERMALLY BY HEAT AT FUSIBLE LINK TEMPERATURE
- (12) MANUAL OPENING: VENT COVERS OPEN WITH INTERNAL AND EXTERNAL MANUAL PULL HANDLE, 1/16" DIA SST CABLE