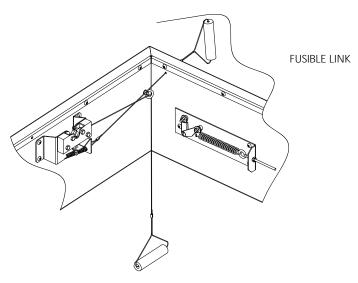

## SMOKE VENT COVER OPENS WHEN ACTIVATED BY:

A. THERMAL RELEASE MECHANISM: RELEASED BY HEAT WITH A ULLISTED FUSIBLE LINK AT TEMPERATURE °F

**OPTIONS:** 165 °F, 212 °F, 280 °F, 350 °F, 360 °F, 370 °F, 386 °F, 450 °F

B. MANUAL OPENING: RELEASED BY EXTERNAL AND INTERNAL PULL CABLES WITH HANDLES AND 5FT OF INTERNAL CABLE PROVIDED

SMOKE VENT COVER CLOSED MANUALLY FROM ROOFTOP

TITLE: Smoke Vent SmokEscape Series Alum, Sngl Dr, Sngl Wall Curb 9300 73rd Avenue North NAME DATE SIZE DWG. NO. REV SVSA\_X\_S1N\_R Α Α DRAWN BMH05/04/11 RELEASED DS WEIGHT: VARIES SHEET 2 OF 2 05/04/11