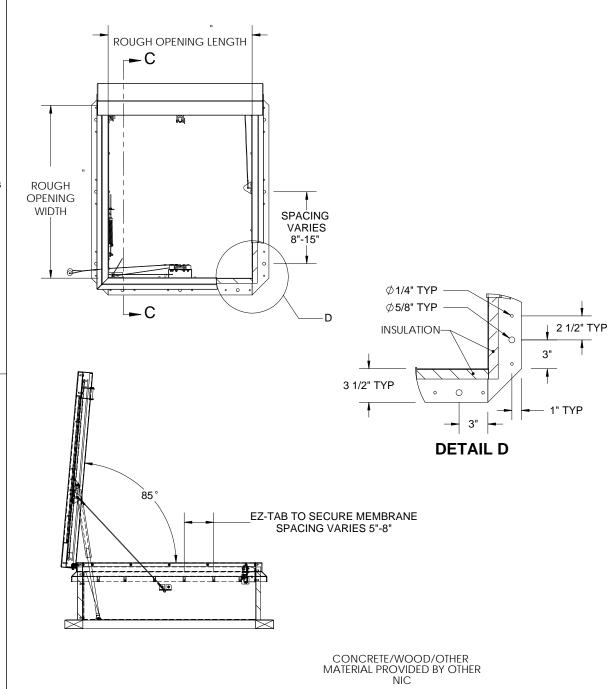

SECTION C-C

PROPRIETARY AND CONFIDENTIAL: THE INFORMATION CONTAINED IN THIS DRAWING IS THE SOLE PROPERTY OF NYSTROM. ANY REPRODUCTION IN PART OR AS A WHOLE WITHOUT THE WRITTEN PERMISSION OF NYSTROM IS PROHIBITED.