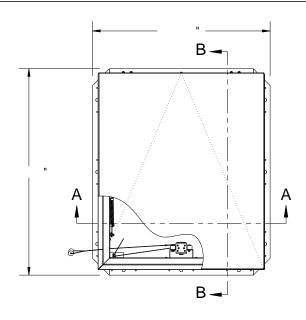

**SMOKE VENT SIZE** (WIDTH) x (LENGTH)

**EFFECTIVE VENTING AREA 90%** FT<sup>2</sup>

PROJECT: ARCHITECT: CONTRACTOR: QTY: PART#: SVSB S1N R Х TITLE: Smoke Vent SmokEscape Series Alum, Sngl Dr, Sngl Wall Curb 9300 73rd Avenue North Minneapolis, MN 55428 NAME DATE SIZE DWG. NO. REV SVSB\_X\_S1N\_R Α DRAWN **BMH** 05/04/11 RELEASED WEIGHT: VARIES SHEET 1 OF 2 DS 05/04/11

SECTION C-C

PROPRIETARY AND CONFIDENTIAL: THE INFORMATION CONTAINED IN THIS DRAWING IS THE SOLE PROPERTY OF NYSTROM. ANY REPRODUCTION IN PART OR AS A WHOLE WITHOUT THE WRITTEN PERMISSION OF NYSTROM IS PROHIBITED.