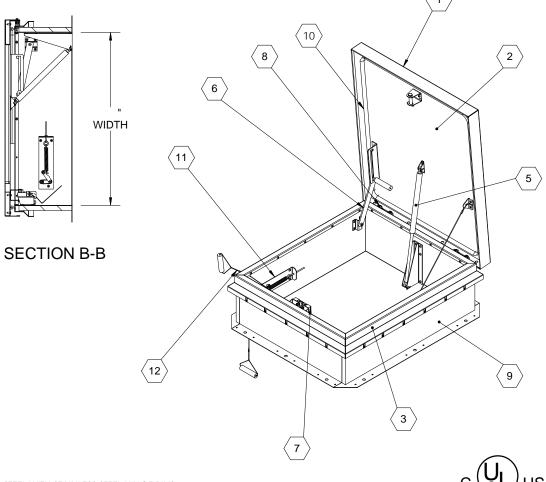

## SPECIFICATIONS:

В

- (1) **COVER**:11 GAUGE ALUMINUM COVER STIFFENED TO WITHSTAND A LIVE LOAD OF 40 PSF WITH A MAX DEFLECTION OF 1/150 OF THE SPAN
- (2) LINER: 18 GAUGE ALUMINUM
- (3) CURB AND COUNTERFLASH W/ EZ TAB: 14 GAUGE GALVANNEAL
- FINISH: COVER MILL
  - **CURB** POWDER COAT PAINT, ANSI 70 GRAY
- (5) **GAS SPRING WITH DAMPER**: DESIGNED TO OPEN AGAINST A 10PSF SNOW LOAD IN NOT LESS THAN 2 SECONDS
- (6) HOLD OPEN ARM: LOCK COVER IN FULLY OPEN POSITION -ZINC PLATED STEEL
- $\langle \overline{7} \rangle$  LATCH: ZINC PLATED ROTARY LATCH ASSEMBLY DESIGNED TO HOLD COVERS CLOSED AGAINST 30 PSF WIND UPLIFT ZINC PLATED STEEL LATCH STRIKERS ON COVERS

- $\langle 8 \rangle$  **HINGES:** ZINC PLATED STEEL WITH STAINLESS STEEL HINGE PINS
- (9) INSULATION: 1" POLYISOCYANURATE IN COVER AND AROUND CURB PERIMETER, R-VALUE 6
- (10) GASKET: ADHESIVE BACKED EPDM RUBBER EXTRUSION
- (11) THERMAL RELEASE MECHANISM: VENT COVERS OPEN THERMALLY BY HEAT AT FUSIBLE LINK TEMPERATURE
- (12) MANUAL OPENING: VENT COVERS OPEN WITH INTERNAL AND EXTERNAL MANUAL PULL HANDLE, 1/16" DIA SST CABLE