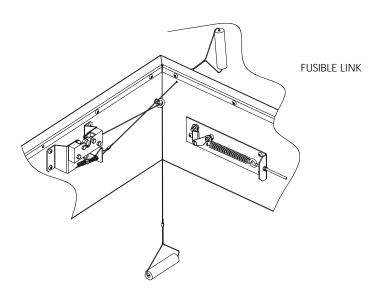

## SMOKE VENT COVER OPENS WHEN ACTIVATED BY:

A. THERMAL RELEASE MECHANISM: RELEASED BY HEAT WITH A ULLISTED FUSIBLE LINK AT TEMPERATURE °F

**OPTIONS:** 165 °F, 212 °F, 280 °F, 350 °F, 360 °F, 370 °F, 386 °F, 450 °F

B. MANUAL OPENING: RELEASED BY EXTERNAL AND INTERNAL PULL CABLES WITH HANDLES AND 5FT OF INTERNAL CABLE PROVIDED

SMOKE VENT COVER CLOSED MANUALLY FROM ROOFTOP

TITLE: Smoke Vent SmokEscape Series Alum, Sngl Dr, Sngl Wall Curb 9300 73rd Avenue North Minneapolis, MN 55428 NAME DATE SIZE DWG. NO. REV SVSB\_X\_S1N\_R Α Α DRAWN BMH05/04/11 RELEASED DS WEIGHT: VARIES SHEET 2 OF 2 05/04/11