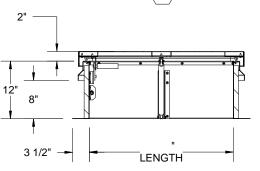

## **SECTION A-A**

## SPECIFICATIONS:

- (1) **COVER**:14 GAUGE GALVANNEAL COVER STIFFENED TO WITHSTAND A LIVE LOAD OF 40 PSF WITH A MAX DEFLECTION OF 1/150 OF THE SPAN
- $\langle 2 \rangle$  **Liner**: 22 gauge galvanneal
- (3) CURB AND COUNTERFLASH W/ EZ TAB: 14 GAUGE **GALVANNEAL**
- 4 FINISH: COVER- POWDER COAT PAINT, ANSI 70 GRAY **CURB-** POWDER COAT PAINT, ANSI 70 GRAY
- (5) **GAS SPRING WITH DAMPER**: DESIGNED TO OPEN AGAINST A 10PSF SNOW LOAD IN NOT LESS THAN 2 SECONDS
- (6) HOLD OPEN ARM: LOCK COVER IN FULLY OPEN POSITION -ZINC PLATED STEEL
- (7) LATCH: ZINC PLATED ROTARY LATCH ASSEMBLY DESIGNED TO HOLD COVERS CLOSED AGAINST 30 PSF WIND UPLIFT ZINC PLATED STEEL LATCH STRIKERS ON COVERS

- (8) HINGES: ZINC PLATED STEEL WITH STAINLESS STEEL HINGE PINS
- (9) INSULATION: 1" POLYISOCYANURATE IN COVER AND AROUND CURB PERIMETER, R-VALUE 6
- (10) GASKET: ADHESIVE BACKED EPDM RUBBER EXTRUSION
- (11) THERMAL RELEASE MECHANISM: VENT COVERS OPEN THERMALLY BY HEAT AT FUSIBLE LINK TEMPERATURE
- (12) MANUAL OPENING: VENT COVERS OPEN WITH INTERNAL AND EXTERNAL MANUAL PULL HANDLE, 1/16" DIA SST CABLE
- (13) ELECTRICAL RELEASE: VENT COVERS OPEN ELECTRICALLY WHEN ENERGIZED WITH