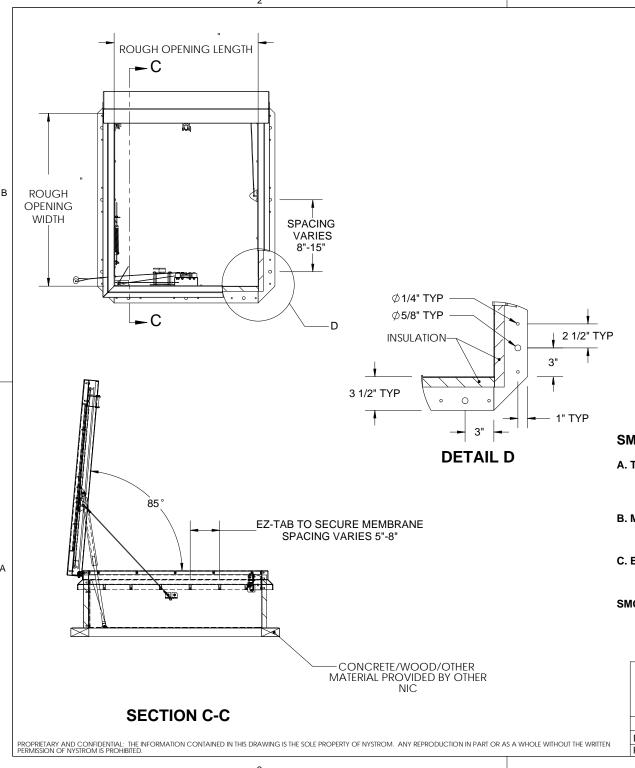

## SPECIFICATIONS:

- (1) **COVER**:14 GAUGE GALVANNEAL COVER STIFFENED TO WITHSTAND A LIVE LOAD OF 40 PSF WITH A MAX DEFLECTION OF 1/150 OF THE SPAN
- $\langle 2 \rangle$  **Liner**: 22 gauge galvanneal
- (3) CURB AND COUNTERFLASH W/ EZ TAB: 14 GAUGE **GALVANNEAL**
- 4 FINISH: COVER- POWDER COAT PAINT, ANSI 70 GRAY **CURB-** POWDER COAT PAINT, ANSI 70 GRAY
- (5) **GAS SPRING WITH DAMPER**: DESIGNED TO OPEN AGAINST A 10PSF SNOW LOAD IN NOT LESS THAN 2 SECONDS
- (6) HOLD OPEN ARM: LOCK COVER IN FULLY OPEN POSITION -ZINC PLATED STEEL
- (7) LATCH: ZINC PLATED ROTARY LATCH ASSEMBLY DESIGNED TO HOLD COVERS CLOSED AGAINST 30 PSF WIND UPLIFT ZINC PLATED STEEL LATCH STRIKERS ON COVERS

- (8) HINGES: ZINC PLATED STEEL WITH STAINLESS STEEL HINGE PINS
- (9) INSULATION: 1" POLYISOCYANURATE IN COVER AND AROUND CURB PERIMETER, R-VALUE 6
- (10) GASKET: ADHESIVE BACKED EPDM RUBBER EXTRUSION
- (11) THERMAL RELEASE MECHANISM: VENT COVERS OPEN THERMALLY BY HEAT AT FUSIBLE LINK TEMPERATURE
- (12) MANUAL OPENING: VENT COVERS OPEN WITH INTERNAL AND EXTERNAL MANUAL PULL HANDLE, 1/16" DIA SST CABLE
- (13) ELECTRICAL RELEASE: VENT COVERS OPEN ELECTRICALLY WHEN ENERGIZED WITH