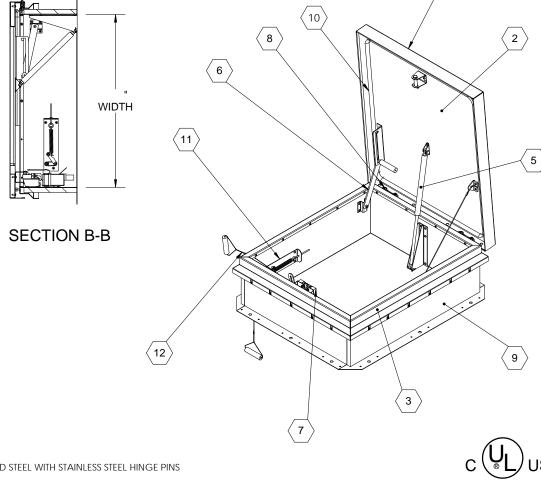

## SPECIFICATIONS:

- (1) **COVER**:14 GAUGE GALVANNEAL COVER STIFFENED TO WITHSTAND A LIVE LOAD OF 40 PSF WITH A MAX DEFLECTION OF 1/150 OF THE SPAN
- $\langle 2 \rangle$  **Liner**: 22 gauge galvanneal
- (3) CURB AND COUNTERFLASH W/ EZ TAB: 14 GAUGE **GALVANNEAL**
- 4 FINISH: COVER- POWDER COAT PAINT, ANSI 70 GRAY **CURB-** POWDER COAT PAINT, ANSI 70 GRAY
- (5) **GAS SPRING WITH DAMPER**: DESIGNED TO OPEN AGAINST A 10PSF SNOW LOAD IN NOT LESS THAN 2 SECONDS
- (6) HOLD OPEN ARM: LOCK COVER IN FULLY OPEN POSITION -ZINC PLATED STEEL
- (7) LATCH: ZINC PLATED ROTARY LATCH ASSEMBLY DESIGNED TO HOLD COVERS CLOSED AGAINST 30 PSF WIND UPLIFT ZINC PLATED STEEL LATCH STRIKERS ON COVERS

- (8) HINGES: ZINC PLATED STEEL WITH STAINLESS STEEL HINGE PINS
- (9) INSULATION: 1" POLYISOCYANURATE IN COVER AND AROUND CURB PERIMETER, R-VALUE 6
- (10) GASKET: ADHESIVE BACKED EPDM RUBBER EXTRUSION
- (11) THERMAL RELEASE MECHANISM: VENT COVERS OPEN THERMALLY BY HEAT AT FUSIBLE LINK TEMPERATURE
- (12) MANUAL OPENING: VENT COVERS OPEN WITH INTERNAL AND EXTERNAL MANUAL PULL HANDLE, 1/16" DIA SST CABLE
- (13) ELECTRICAL RELEASE: VENT COVERS OPEN ELECTRICALLY WHEN ENERGIZED WITH