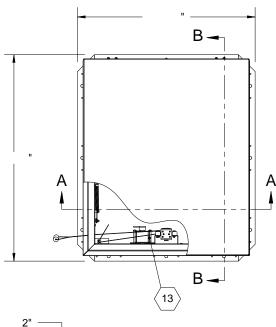

## **SECTION A-A**

## SPECIFICATIONS:

- (1) **COVER**:14 GAUGE GALVANNEAL COVER STIFFENED TO WITHSTAND A LIVE LOAD OF 40 PSF WITH A MAX DEFLECTION OF 1/150 OF THE SPAN
- $\langle 2 \rangle$  **Liner**: 22 gauge galvanneal
- (3) CURB AND COUNTERFLASH W/ EZ TAB: 14 GAUGE **GALVANNEAL**
- 4 FINISH: COVER- POWDER COAT PAINT, ANSI 70 GRAY **CURB-** POWDER COAT PAINT, ANSI 70 GRAY
- (5) **GAS SPRING WITH DAMPER**: DESIGNED TO OPEN AGAINST A 10PSF SNOW LOAD IN NOT LESS THAN 2 SECONDS
- (6) HOLD OPEN ARM: LOCK COVER IN FULLY OPEN POSITION -ZINC PLATED STEEL
- (7) LATCH: ZINC PLATED ROTARY LATCH ASSEMBLY DESIGNED TO HOLD COVERS CLOSED AGAINST 30 PSF WIND UPLIFT ZINC PLATED STEEL LATCH STRIKERS ON COVERS

- (8) HINGES: ZINC PLATED STEEL WITH STAINLESS STEEL HINGE PINS
- (9) INSULATION: 1" POLYISOCYANURATE IN COVER AND AROUND CURB PERIMETER, R-VALUE 6
- (10) GASKET: ADHESIVE BACKED EPDM RUBBER EXTRUSION
- (11) THERMAL RELEASE MECHANISM: VENT COVERS OPEN THERMALLY BY HEAT AT FUSIBLE LINK TEMPERATURE
- (12) MANUAL OPENING: VENT COVERS OPEN WITH INTERNAL AND EXTERNAL MANUAL PULL HANDLE, 1/16" DIA SST CABLE
- (13) ELECTRICAL RELEASE: VENT COVERS OPEN ELECTRICALLY WHEN ENERGIZED WITH