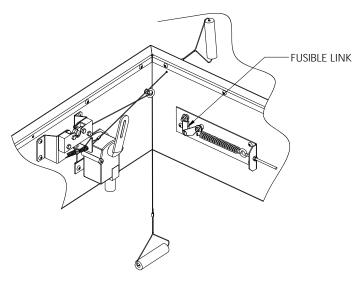

## SMOKE VENT COVER OPENS WHEN ACTIVATED BY:

A. THERMAL RELEASE MECHANISM: RELEASED BY HEAT WITH A ULLISTED FUSIBLE LINK AT TEMPERATURE °F

**OPTIONS:** 165 °F, 212 °F, 280 °F, 350 °F, 360 °F, 370 °F, 386 °F, 450 °F

B. MANUAL OPENING: RELEASED BY EXTERNAL AND INTERNAL PULL CABLES WITH HANDLES AND 5FT OF INTERNAL CABLE PROVIDED

C. ELECTRICAL RELEASE: RELEASED BY A 2.5 WATT UL LISTED ROTARY ACTUATOR WHEN ENERGIZED TO WOOD VIEW OF TOWN OF THE PROPERTY OF