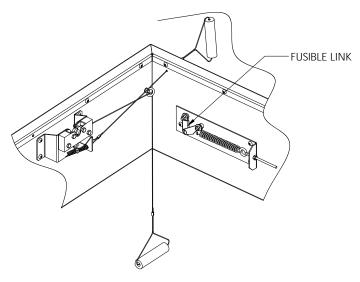

## SMOKE VENT COVER OPENS WHEN ACTIVATED BY:

A. THERMAL RELEASE MECHANISM: RELEASED BY HEAT WITH A ULLISTED FUSIBLE LINK AT TEMPERATURE °F

**OPTIONS:** 165 °F, 212 °F, 280 °F, 350 °F, 360 °F, 370 °F, 386 °F, 450 °F

B. MANUAL OPENING: RELEASED BY EXTERNAL AND INTERNAL PULL CABLES WITH HANDLES AND 5FT OF INTERNAL CABLE PROVIDED