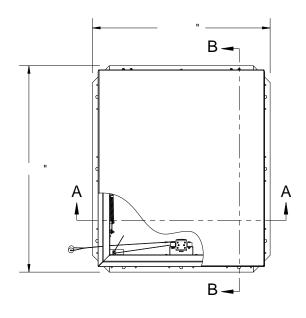

WIDTH

**SECTION A-A** 

SMOKE VENT SIZE (WIDTH) X (LENGTH)

EFFECTIVE VENTING AREA 90% FT<sup>2</sup>

ZINC PLATED STEEL LATCH STRIKERS ON COVERS

PROPRIETARY AND CONFIDENTIAL: THE INFORMATION CONTAINED IN THIS DRAWING IS THE SOLE PROPERTY OF NYSTROM. ANY REPRODUCTION IN PART OR AS A WHOLE WITHOUT THE WRITTEN PERMISSION OF NYSTROM IS PROHIBITED.