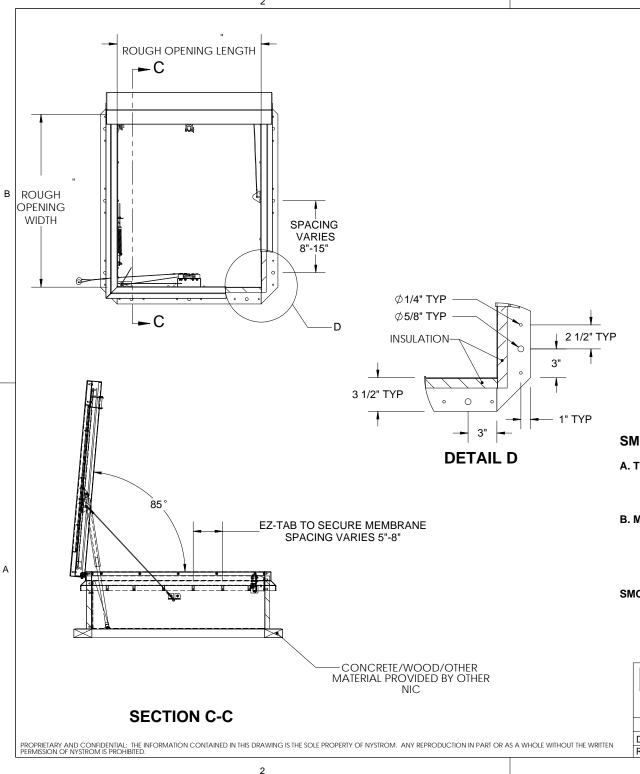

WIDTH

**SECTION A-A** 

## SPECIFICATIONS:

- (1) COVER:14 GAUGE GALVANNEAL COVER STIFFENED TO WITHSTAND A LIVE LOAD OF 40 PSF WITH A MAX DEFLECTION OF 1/150 OF THE SPAN
- (2) LINER: 22 GAUGE GALVANNEAL
- (3) CURB AND COUNTERFLASH W/ EZ TAB: 14 GAUGE GALVANNEAL
- FINISH: COVER- POWDER COAT PAINT, ANSI 70 GRAY
  CURB- POWDER COAT PAINT, ANSI 70 GRAY
- (5) GAS SPRING WITH DAMPER: DESIGNED TO OPEN AGAINST A 10PSF SNOW LOAD IN NOT LESS THAN 2 SECONDS
- (6) HOLD OPEN ARM: LOCK COVER IN FULLY OPEN POSITION ZINC PLATED STEEL
- (7) LATCH: ZINC PLATED ROTARY LATCH ASSEMBLY DESIGNED TO HOLD COVERS CLOSED AGAINST 30 PSF WIND UPLIFT ZINC PLATED STEEL LATCH STRIKERS ON COVERS

- (8) HINGES: ZINC PLATED STEEL WITH STAINLESS STEEL HINGE PINS
- (9) INSULATION: 1" POLYISOCYANURATE IN COVER AND AROUND CURB PERIMETER, R-VALUE 6
- (10) GASKET: ADHESIVE BACKED EPDM RUBBER EXTRUSION
- THERMAL RELEASE MECHANISM: VENT COVERS OPEN
  THERMALLY BY HEAT AT FUSIBLE LINK TEMPERATURE
- (12) MANUAL OPENING: VENT COVERS OPEN WITH INTERNAL AND EXTERNAL MANUAL PULL HANDLE, 1/16" DIA SST CABLE

SMOKE VENT SIZE (WIDTH) X (LENGTH)

EFFECTIVE VENTING AREA 90% FT<sup>2</sup>

ZINC PLATED STEEL LATCH STRIKERS ON COVERS

PROPRIETARY AND CONFIDENTIAL: THE INFORMATION CONTAINED IN THIS DRAWING IS THE SOLE PROPERTY OF NYSTROM. ANY REPRODUCTION IN PART OR AS A WHOLE WITHOUT THE WRITTEN PERMISSION OF NYSTROM IS PROHIBITED.