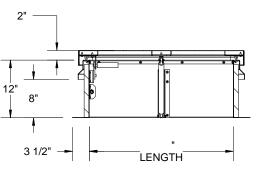

WIDTH





**SECTION A-A** 





## SPECIFICATIONS:

- (1) COVER:14 GAUGE GALVANNEAL COVER STIFFENED TO WITHSTAND A LIVE LOAD OF 40 PSF WITH A MAX DEFLECTION OF 1/150 OF THE SPAN
- (2) LINER: 22 GAUGE GALVANNEAL
- (3) CURB AND COUNTERFLASH W/ EZ TAB: 14 GAUGE GALVANNEAL
- FINISH: COVER- POWDER COAT PAINT, ANSI 70 GRAY
  CURB- POWDER COAT PAINT, ANSI 70 GRAY
- (5) GAS SPRING WITH DAMPER: DESIGNED TO OPEN AGAINST A 10PSF SNOW LOAD IN NOT LESS THAN 2 SECONDS
- (6) HOLD OPEN ARM: LOCK COVER IN FULLY OPEN POSITION ZINC PLATED STEEL
- (7) LATCH: ZINC PLATED ROTARY LATCH ASSEMBLY DESIGNED TO HOLD COVERS CLOSED AGAINST 30 PSF WIND UPLIFT ZINC PLATED STEEL LATCH STRIKERS ON COVERS

- (8) HINGES: ZINC PLATED STEEL WITH STAINLESS STEEL HINGE PINS
- (9) INSULATION: 1" POLYISOCYANURATE IN COVER AND AROUND CURB