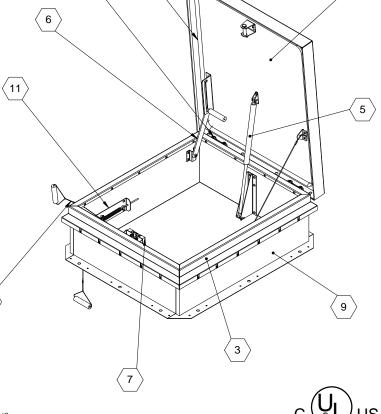

## SPECIFICATIONS:

- (1) COVER:14 GAUGE GALVANNEAL COVER STIFFENED TO WITHSTAND A LIVE LOAD OF 40 PSF WITH A MAX DEFLECTION OF 1/150 OF THE SPAN
- (2) LINER: 22 GAUGE GALVANNEAL
- (3) CURB AND COUNTERFLASH W/ EZ TAB: 14 GAUGE GALVANNEAL
- FINISH: COVER- POWDER COAT PAINT, ANSI 70 GRAY
  CURB- POWDER COAT PAINT, ANSI 70 GRAY
- (5) GAS SPRING WITH DAMPER: DESIGNED TO OPEN AGAINST A 10PSF SNOW LOAD IN NOT LESS THAN 2 SECONDS
- (6) HOLD OPEN ARM: LOCK COVER IN FULLY OPEN POSITION ZINC PLATED STEEL
- (7) LATCH: ZINC PLATED ROTARY LATCH ASSEMBLY DESIGNED TO HOLD COVERS CLOSED AGAINST 30 PSF WIND UPLIFT ZINC PLATED STEEL LATCH STRIKERS ON COVERS

- (8) HINGES: ZINC PLATED STEEL WITH STAINLESS STEEL HINGE PINS
- (9) INSULATION: 1" POLYISOCYANURATE IN COVER AND AROUND CURB PERIMETER, R-VALUE 6
- (10) GASKET: ADHESIVE BACKED EPDM RUBBER EXTRUSION
- THERMAL RELEASE MECHANISM: VENT COVERS OPEN
  THERMALLY BY HEAT AT FUSIBLE LINK TEMPERATURE
- (12) MANUAL OPENING: VENT COVERS OPEN WITH INTERNAL AND EXTERNAL MANUAL PULL HANDLE, 1/16" DIA SST CABLE