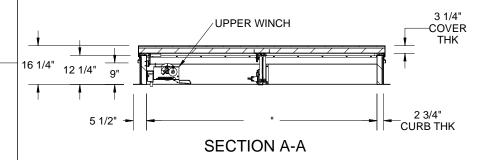

VENT COVERS OPEN WITH EXTERNAL MANUAL PULL HANDLE, 1/16" DIA SST CABLE AND VENT COVERS OPEN AND CLOSE WITH MANUAL WINCH, 100FT 1/8" DIA CABLE

13 ELECTRICAL RELEASE:

VENT COVERS OPEN ELECTRICALLY WHEN ENERGIZED WITH 24VAC/VDC, REQUIRES RESET AT ROOF LEVEL

LOWER WINCH

C UL US

LISTED UL793

| TINOSECT.                                       |      |         |      |                                                           |  |     |
|-------------------------------------------------|------|---------|------|-----------------------------------------------------------|--|-----|
| ARCHITECT:                                      |      |         |      |                                                           |  |     |
| CONTRACTOR:                                     |      |         |      |                                                           |  |     |
| QTY:                                            |      |         |      |                                                           |  |     |
| PART#:                                          |      |         |      |                                                           |  |     |
| <b>▶ (</b> nystrom                              |      |         |      | TITLE: Smoke Vent, Acoustical STC48,                      |  |     |
| 9300 73rd Avenue North<br>Minneapolis, MN 55428 |      |         |      | Galv Steel, Black Pwd, Gray Pwd Cvr Ext, Dbl<br>Wall Curb |  |     |
|                                                 | NAME | DATE    | SIZE | DWG. NO.                                                  |  | REV |
| DRAWN                                           | ELW  | 4/15/14 | Α    |                                                           |  | A   |
| RELEASED                                        | ELW  | 4/15/14 | WE   | WEIGHT: VARIES SHEET                                      |  |     |