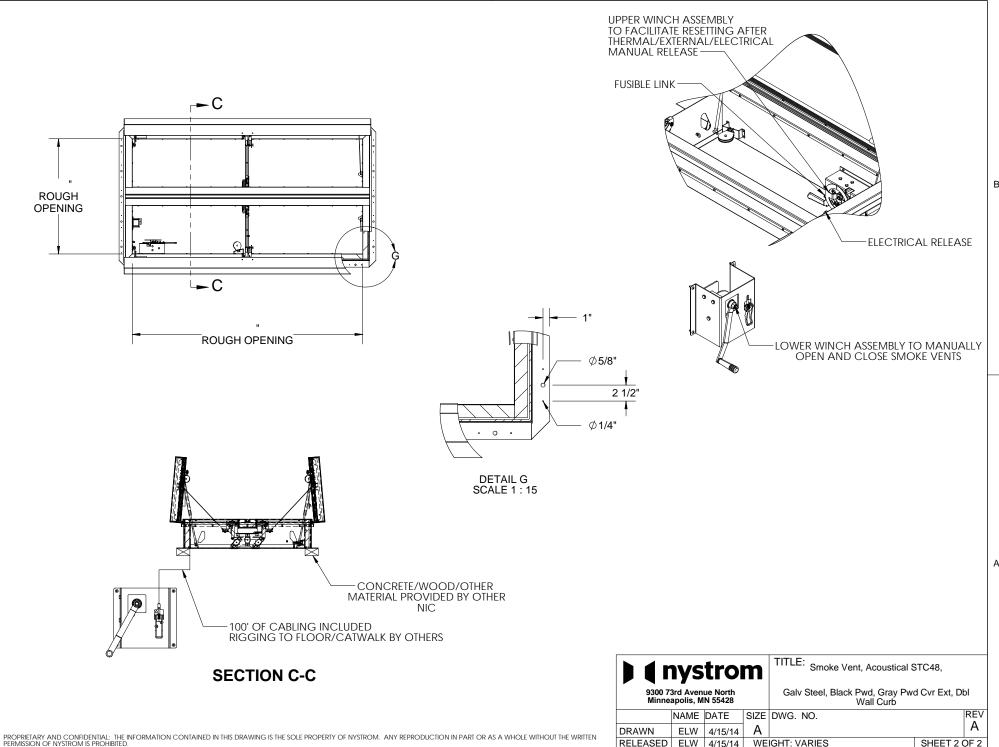

**SECTION B-B** 

VENT COVERS OPEN WITH EXTERNAL MANUAL PULL HANDLE, 1/16" DIA SST CABLE AND VENT COVERS OPEN AND CLOSE WITH MANUAL WINCH, 100FT 1/8" DIA CABLE

13 ELECTRICAL RELEASE:

VENT COVERS OPEN ELECTRICALLY WHEN ENERGIZED WITH 24VAC/VDC, REQUIRES RESET AT ROOF LEVEL

LOWER WINCH

C UL US

LISTED UL793

| TINOSECT.                                       |      |         |      |                                                           |  |     |
|-------------------------------------------------|------|---------|------|-----------------------------------------------------------|--|-----|
| ARCHITECT:                                      |      |         |      |                                                           |  |     |
| CONTRACTOR:                                     |      |         |      |                                                           |  |     |
| QTY:                                            |      |         |      |                                                           |  |     |
| PART#:                                          |      |         |      |                                                           |  |     |
| <b>▶ (</b> nystrom                              |      |         |      | TITLE: Smoke Vent, Acoustical STC48,                      |  |     |
| 9300 73rd Avenue North<br>Minneapolis, MN 55428 |      |         |      | Galv Steel, Black Pwd, Gray Pwd Cvr Ext, Dbl<br>Wall Curb |  |     |
|                                                 | NAME | DATE    | SIZE | DWG. NO.                                                  |  | REV |
| DRAWN                                           | ELW  | 4/15/14 | Α    |                                                           |  | A   |
| RELEASED                                        | ELW  | 4/15/14 | WE   | WEIGHT: VARIES SHEET                                      |  |     |