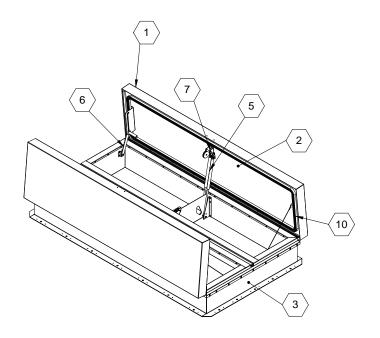

## SPECIFICATIONS:

- (1) COVER: 14 GAUGE GALVANNEAL COVER STIFFENED TO WITHSTAND A LIVE LOAD OF 40 PSF WITH A MAX DEFLECTION OF 1/150 OF THE SPAN
- $\langle 2 \rangle$  **Liner**: 14 gauge galvanneal
- 3 CURB AND COUNTERFLASH W/ EZ TAB:

DBL WALL CURB, 14 GAUGE GALVANNEAL

4 FINISH: COVER -

POWDER COAT, GRAY EXTERIOR, BLACK INTERIOR CURB - POWDER COAT, BLACK

- (5) GAS SPRING WITH DAMPER: DESIGNED TO OPEN AGAINST A 10PSF SNOW LOAD IN NOT LESS THAN 2 SECONDS
- (6) HOLD OPEN ARM: LOCKS COVER IN FULLY OPEN POSITION ZINC PLATED STEEL
- (7) LATCH: ZINC PLATED ROTARY LATCH ASSEMBLY DESIGNED TO HOLD COVERS CLOSED AGAINST 90 PSF WIND UPLIFT ZINC PLATED STEEL LATCH STRIKERS ON COVERS

- (8) HINGES: 304 STAINLESS STEEL BUTT HINGE WITH 1/4" PIN
- (9) Insulation: Mineral Wool W/ Sound Mat, R-Value 10
- (10) GASKETS: ADHESIVE BACKED EPDM RUBBER EXTRUSION ON CURB AND COVER
- (11) THERMAL RELEASE MECHANISM: VENT COVERS OPEN
  THERMALLY BY HEAT AT FUSIBLE LINK TEMPERATURE 165F °F
  12 MANUAL OPERATION:

- (14) BURGLAR BARS: NONE
- 15 SOUND RATING: STC48 PER ASTME90, OITC 36 PER ASTME1332 SMOKE VENT SIZE "(WIDTH) x "(LENGTH) EFFECTIVE VENTING AREA 80%

PROPRIETARY AND CONFIDENTIAL: THE INFORMATION CONTAINED IN THIS DRAWING IS THE SOLE PROPERTY OF NYSTROM. ANY REPRODUCTION IN PART OR AS A WHOLE WITHOUT THE WRITTEN PERMISSION OF NYSTROM IS PROHIBITED.