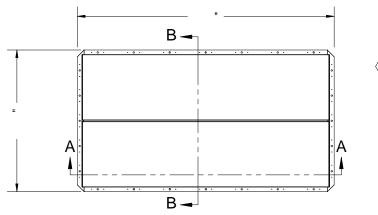

**SECTION B-B** 

- (14) BURGLAR BARS: NONE
- 15 SOUND RATING: STC48 PER ASTME90, OITC 36 PER ASTME1332 SMOKE VENT SIZE "(WIDTH) x "(LENGTH) EFFECTIVE VENTING AREA 80%

PROPRIETARY AND CONFIDENTIAL: THE INFORMATION CONTAINED IN THIS DRAWING IS THE SOLE PROPERTY OF NYSTROM. ANY REPRODUCTION IN PART OR AS A WHOLE WITHOUT THE WRITTEN PERMISSION OF NYSTROM IS PROHIBITED.