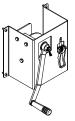

LOWER WINCH

C UL US

LISTED UL793

| TINOSECT.                                       |      |         |      |                                                           |  |     |
|-------------------------------------------------|------|---------|------|-----------------------------------------------------------|--|-----|
| ARCHITECT:                                      |      |         |      |                                                           |  |     |
| CONTRACTOR:                                     |      |         |      |                                                           |  |     |
| QTY:                                            |      |         |      |                                                           |  |     |
| PART#:                                          |      |         |      |                                                           |  |     |
| <b>▶ (</b> nystrom                              |      |         |      | TITLE: Smoke Vent, Acoustical STC48,                      |  |     |
| 9300 73rd Avenue North<br>Minneapolis, MN 55428 |      |         |      | Galv Steel, Black Pwd, Gray Pwd Cvr Ext, Dbl<br>Wall Curb |  |     |
|                                                 | NAME | DATE    | SIZE | DWG. NO.                                                  |  | REV |
| DRAWN                                           | ELW  | 4/15/14 | Α    |                                                           |  | A   |
| RELEASED                                        | ELW  | 4/15/14 | WE   | WEIGHT: VARIES SHEET                                      |  |     |