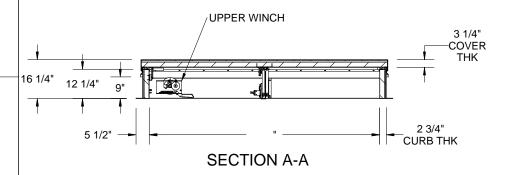

VENT COVERS OPEN WITH EXTERNAL MANUAL PULL HANDLE, 1/16" DIA SST CABLE AND VENT COVERS OPEN AND CLOSE WITH MANUAL WINCH, 100FT 1/8" DIA CABLE

- (13) ELECTRICAL RELEASE: NONE
- 14 BURGLAR BARS: NONE
- 15 SOUND RATING: STC48 PER ASTME90, OITC 36 PER ASTME1332