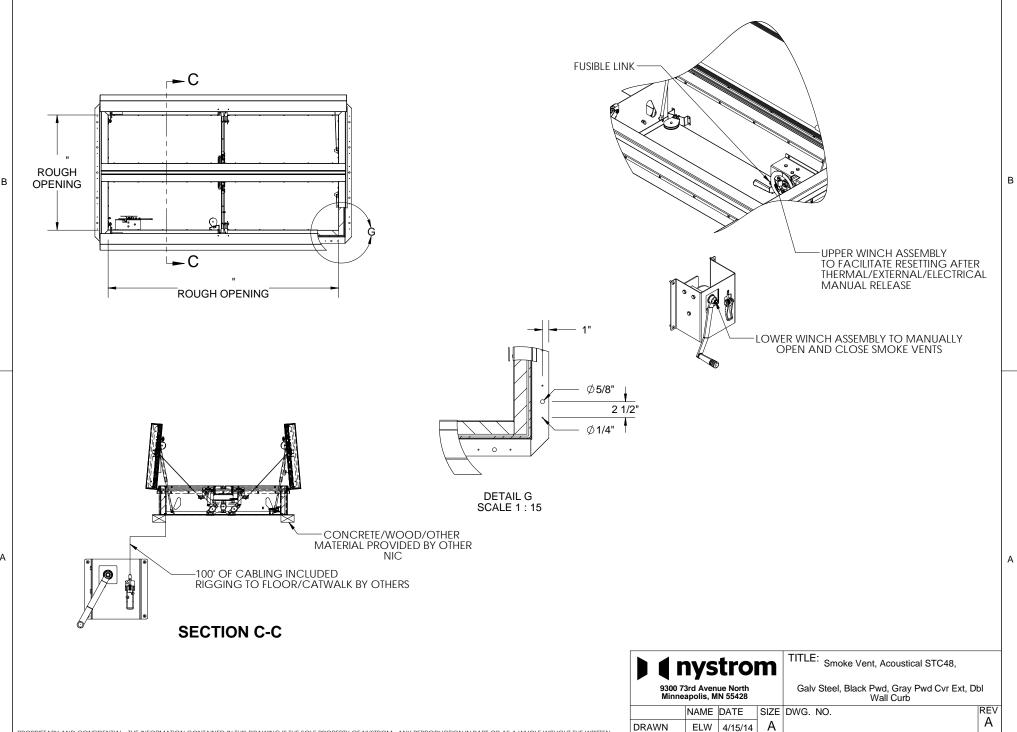

VENT COVERS OPEN WITH EXTERNAL MANUAL PULL HANDLE, 1/16" DIA SST CABLE AND VENT COVERS OPEN AND CLOSE WITH MANUAL WINCH, 100FT 1/8" DIA CABLE

- (13) ELECTRICAL RELEASE: NONE
- 14 BURGLAR BARS: NONE
- 15 SOUND RATING: STC48 PER ASTME90, OITC 36 PER ASTME1332

**SMOKE VENT SIZE** "(WIDTH) x "(LENGTH)

**EFFECTIVE VENTING AREÀ 80%** 

10

PROJECT: ARCHITECT: CONTRACTOR: QTY: PART#: TITLE: Smoke Vent, Acoustical STC48, Galv Steel, Black Pwd, Gray Pwd Cvr Ext, Dbl 9300 73rd Avenue North Minneapolis, MN 55428 Wall Curb SIZE DWG. NO. REV NAME DATE Α DRAWN 4/15/14 RELEASED ELW WEIGHT: VARIES SHEET 1 OF 2 4/15/14

WEIGHT: VARIES

SHEET 2 OF 2

4/15/14

DRAWN

RELEASED ELW 4/15/14