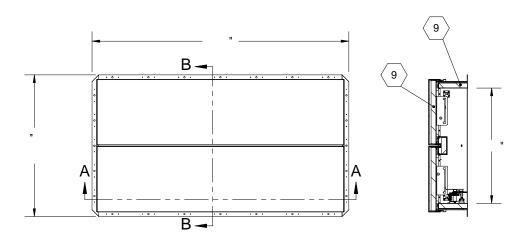

## **SECTION B-B**

## SPECIFICATIONS:

- (1) COVER: 14 GAUGE GALVANNEAL COVER STIFFENED TO WITHSTAND A LIVE LOAD OF 40 PSF WITH A MAX DEFLECTION OF 1/150 OF THE SPAN
- 2 LINER: 14 GAUGE GALVANNEAL
- (3) CURB AND COUNTERFLASH W/ EZ TAB: DBL WALL CURB, 14 GAUGE GALVANNEAL

4 FINISH: COVER -

POWDER COAT, GRAY EXTERIOR, BLACK INTERIOR **CURB - POWDER COAT, BLACK** 

- (5) GAS SPRING WITH DAMPER: DESIGNED TO OPEN AGAINST A 10PSF SNOW LOAD IN NOT LESS THAN 2 SECONDS
- (6) HOLD OPEN ARM: LOCKS COVER IN FULLY OPEN POSITION -ZINC PLATED STEEL
- (7) LATCH: ZINC PLATED ROTARY LATCH ASSEMBLY DESIGNED TO HOLD COVERS CLOSED AGAINST 90 PSF WIND UPLIFT ZINC PLATED STEEL LATCH STRIKERS ON COVERS

- (8) HINGES: 304 STAINLESS STEEL BUTT HINGE WITH 1/4" PIN
- (9) Insulation: Mineral Wool W/ Sound Mat, R-Value 10
- (10) GASKETS: ADHESIVE BACKED EPDM RUBBER EXTRUSION ON **CURB AND COVER**
- (11) THERMAL RELEASE MECHANISM: VENT COVERS OPEN THERMALLY BY HEAT AT FUSIBLE LINK TEMPERATURE 165F°F 12 MANUAL OPERATION:

VENT COVERS OPEN WITH EXTERNAL MANUAL PULL HANDLE, 1/16" DIA SST CABLE AND VENT COVERS OPEN AND CLOSE WITH MANUAL WINCH, 100FT 1/8" DIA CABLE

- (13) ELECTRICAL RELEASE: NONE
- 14 BURGLAR BARS: NONE
- 15 SOUND RATING: STC48 PER ASTME90, OITC 36 PER ASTME1332

**SMOKE VENT SIZE** "(WIDTH) x "(LENGTH)

**EFFECTIVE VENTING AREÀ 80%** 

10

PROJECT: ARCHITECT: CONTRACTOR: QTY: PART#: TITLE: Smoke Vent, Acoustical STC48, Galv Steel, Black Pwd, Gray Pwd Cvr Ext, Dbl 9300 73rd Avenue North Minneapolis, MN 55428 Wall Curb SIZE DWG. NO. REV NAME DATE Α DRAWN 4/15/14 RELEASED ELW WEIGHT: VARIES SHEET 1 OF 2 4/15/14