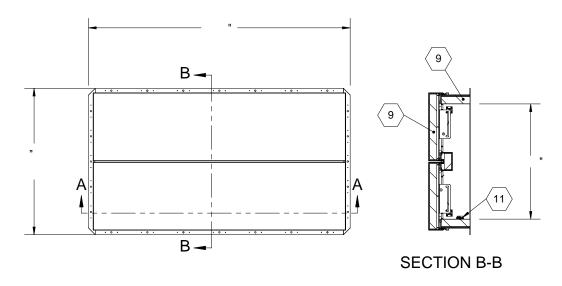

## **SECTION A-A**

- (8) HINGES: 304 STAINLESS STEEL BUTT HINGE WITH 1/4" PIN
- (9) INSULATION: MINERAL WOOL W/ SOUND MAT, R-VALUE 14
- (10) GASKETS: ADHESIVE BACKED EPDM RUBBER EXTRUSION ON CURB AND COVER
- THERMAL RELEASE MECHANISM: VENT COVERS OPEN
  THERMALLY BY HEAT AT FUSIBLE LINK TEMPERATURE 165F °F
  12 MANUAL OPERATION: