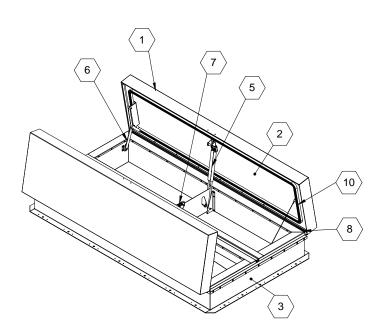

## SPECIFICATIONS:

- (1) COVER: 14 GAUGE GALVANNEAL COVER STIFFENED TO WITHSTAND A LIVE LOAD OF 40 PSF WITH A MAX DEFLECTION OF 1/150 OF THE SPAN
- (2) LINER: 14 GAUGE GALVANNEAL
- $\langle 3 \rangle$  CURB AND COUNTERFLASH W/ EZ TAB:

DBL WALL CURB, 14 GAUGE GALVANNEAL

4 FINISH: COVER -

POWDER COAT, GRAY EXTERIOR, BLACK INTERIOR CURB - POWDER COAT, BLACK

- (5) GAS SPRING WITH DAMPER: DESIGNED TO OPEN AGAINST A 10PSF SNOW LOAD IN NOT LESS THAN 2 SECONDS
- (6) HOLD OPEN ARM: LOCKS COVER IN FULLY OPEN POSITION ZINC PLATED STEEL
- (7) LATCH: ZINC PLATED ROTARY LATCH ASSEMBLY DESIGNED TO HOLD COVERS CLOSED AGAINST 90 PSF WIND UPLIFT ZINC PLATED STEEL LATCH STRIKERS ON COVERS

- (8) HINGES: 304 STAINLESS STEEL BUTT HINGE WITH 1/4" PIN
- (9) INSULATION: MINERAL WOOL W/ SOUND MAT, R-VALUE 14
- (10) GASKETS: ADHESIVE BACKED EPDM RUBBER EXTRUSION ON CURB AND COVER
- THERMAL RELEASE MECHANISM: VENT COVERS OPEN
  THERMALLY BY HEAT AT FUSIBLE LINK TEMPERATURE 165F °F
  12 MANUAL OPERATION:

VENT COVERS OPEN WITH INTERNAL AND EXTERNAL MANUAL PULL HANDLES, 1/16" DIA SST CABLE, CLOSE VENT AT ROOFTOP

(13) ELECTRICAL RELEASE:

VENT COVERS OPEN ELECTRICALLY WHEN ENERGIZED WITH 24VAC/VDC

- (14) BURGLAR BARS: NONE
- 15 **SOUND RATING:** STC50 PER ASTME90, OITC 39 PER ASTME1332