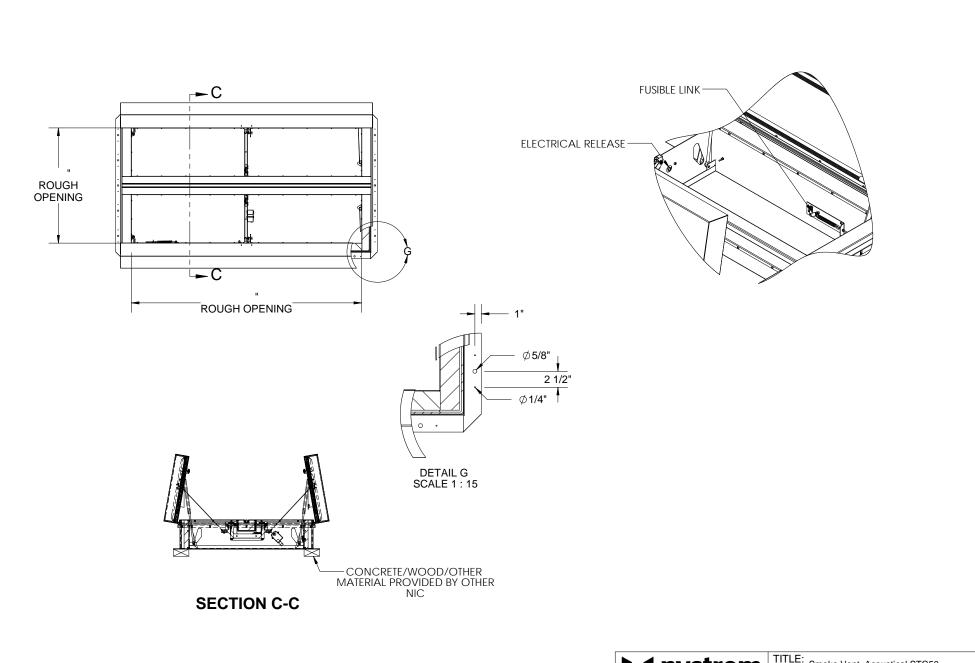

VENT COVERS OPEN WITH INTERNAL AND EXTERNAL MANUAL PULL HANDLES, 1/16" DIA SST CABLE, CLOSE VENT AT ROOFTOP

(13) ELECTRICAL RELEASE:

VENT COVERS OPEN ELECTRICALLY WHEN ENERGIZED WITH 24VAC/VDC

- (14) BURGLAR BARS: NONE
- 15 **SOUND RATING:** STC50 PER ASTME90, OITC 39 PER ASTME1332

SMOKE VENT SIZE "(WIDTH) X EFFECTIVE VENTING AREA 80%

"(LENGTH)

PROPRIETARY AND CONFIDENTIAL: THE INFORMATION CONTAINED IN THIS DRAWING IS THE SOLE PROPERTY OF NYSTROM. ANY REPRODUCTION IN PART OR AS A WHOLE WITHOUT THE WRITTEN PERMISSION OF NYSTROM IS PROHIBITED.