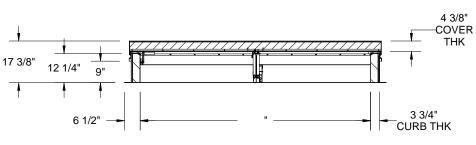

DBL WALL CURB, 14 GAUGE GALVANNEAL

4 FINISH: COVER -

POWDER COAT, GRAY EXTERIOR, BLACK INTERIOR CURB - POWDER COAT, BLACK

- (5) GAS SPRING WITH DAMPER: DESIGNED TO OPEN AGAINST A 10PSF SNOW LOAD IN NOT LESS THAN 2 SECONDS
- (6) HOLD OPEN ARM: LOCKS COVER IN FULLY OPEN POSITION ZINC PLATED STEEL
- (7) LATCH: ZINC PLATED ROTARY LATCH ASSEMBLY DESIGNED TO HOLD COVERS CLOSED AGAINST 90 PSF WIND UPLIFT ZINC PLATED STEEL LATCH STRIKERS ON COVERS